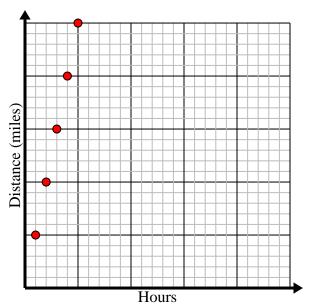

2) Every pound of meat costs \$2.63.

Create a table showing the price for up to 5 pounds of meat, then plot the values on the coordinate plane.

3) Every hour Jerry walks 5 miles.

Create a table showing the miles travelled over the course of 5 hours, then plot the values on the coordinate plane.

3) Every hour Jerry walks 5 miles.

Create a table showing the miles travelled over the course of 5 hours, then plot the values on the coordinate plane.

| Hours            | 1 | 2  | 3  | 4  | 5  |
|------------------|---|----|----|----|----|
| Distance (miles) | 5 | 10 | 15 | 20 | 25 |