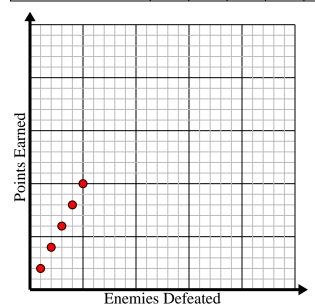

Solve each problem.

1) For every enemy defeated 2 points are earned.

Create a table showing the points earned for destroying up to 5 enemies, then plot the values on

destroying up to 5 enemies, then plot the values on the coordinate plane.

## Solve each problem.

1) For every enemy defeated 2 points are earned.

Create a table showing the points earned for destroying up to 5 enemies, then plot the values on the coordinate plane.

| Enemies Defeated | 1 | 2 | 3 | 4 | 5  |
|------------------|---|---|---|---|----|
| Points Earned    | 2 | 4 | 6 | 8 | 10 |