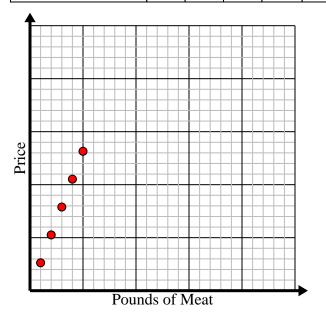

2) Every pound of meat costs \$2.63.

Create a table showing the price for up to 5 pounds of meat, then plot the values on the coordinate plane.

3) Every hour Jerry walks 5 miles.

Create a table showing the miles travelled over the course of 5 hours, then plot the values on the coordinate plane.

2) Every pound of meat costs \$2.63.

Create a table showing the price for up to 5 pounds of meat, then plot the values on the coordinate plane.

Name:

| Pounds of Meat | 1    | 2    | 3    | 4     | 5     |
|----------------|------|------|------|-------|-------|
| Price          | 2.63 | 5.26 | 7.89 | 10.52 | 13.15 |