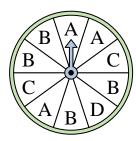

## Solve each problem.

1) Which letter is the spinner most likely to land on?

spinner most likely to land on?

2)

Which number is the spinner least likely to land on?

Name:

Which two numbers is

to land on?

the spinner equally likely

Answers

Which number is the spinner least likely to

Which number is the

spinner least likely to

land on?

Which two numbers is the spinner equally likely to land on?

Which letter is the spinner most likely to land on?