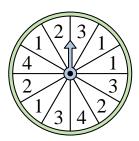

## Solve each problem.

1) Which letter is the spinner most likely to land on?

spinner most likely to land on?

2)

Which number is the spinner least likely to land on?

Name:

Which two numbers is

to land on?

the spinner equally likely

Answers

Which number is the spinner least likely to

Which number is the

spinner least likely to

land on?

Which two numbers is the spinner equally likely to land on?

Which letter is the spinner most likely to land on?