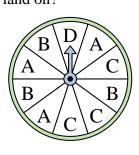

## Solve each problem.

1) Which letter is the spinner most likely to land on?

4) Which number is the

land on?

spinner least likely to

7) Which number is the spinner least likely to land on?

**10)** Which letter is the spinner least likely to land on?

Math

2) Which number is the spinner most likely to land on?

5) Which two numbers is the spinner equally likely to land on?

8) Which letter is the spinner most likely to land on?

11) Which number is the spinner most likely to land on?

3) Which number is the spinner least likely to land on?

Which two numbers is the spinner equally likely to land on?

9) Which number is the spinner most likely to land on?

Which number is the spinner least likely to land on?