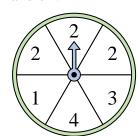

Which number is the spinner most likely to land on?

**10**) Which letter is the spinner least likely to land on?

**11**) Which number is the spinner most likely to land on?

**12**) Which number is the spinner least likely to land on?