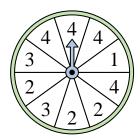

## Solve each problem.

1) Which letter is the spinner most likely to land on?

spinner most likely to land on?

2)

Which number is the spinner least likely to land on?

Name:

Which two numbers is

to land on?

the spinner equally likely

Answers

Which number is the spinner least likely to

Which number is the

spinner least likely to

land on?

Which two numbers is the spinner equally likely to land on?

Which letter is the spinner most likely to land on?