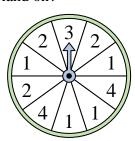

3) Which number is the spinner least likely to land on?

Which two numbers is the spinner equally likely to land on?

9) Which number is the spinner most likely to land on?

Which number is the spinner least likely to land on?

| • |   |   |   |   |    |
|---|---|---|---|---|----|
| А | n | S | W | e | rs |

| 1. |  |  |
|----|--|--|
|    |  |  |

Which number is the

Which number is the spinner most likely to land on?

**10**) Which letter is the spinner least likely to land on?

**11**) Which number is the spinner most likely to land on?

**12**) Which number is the spinner least likely to land on?