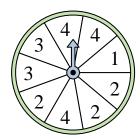

## Solve each problem.

1) Which letter is the spinner most likely to land on?

spinner most likely to land on?

2)

Which number is the spinner least likely to land on?

Name:

Which two numbers is

to land on?

the spinner equally likely

Answers

Which number is the spinner least likely to

Which number is the

spinner least likely to

land on?

Which two numbers is the spinner equally likely to land on?

Which letter is the spinner most likely to land on?