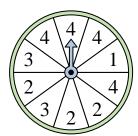

## Solve each problem.

1) Which letter is the spinner most likely to land on?

4) Which number is the

land on?

spinner least likely to

7) Which number is the spinner least likely to land on?

**10)** Which letter is the spinner least likely to land on?

Math

2) Which number is the spinner most likely to land on?

5) Which two numbers is the spinner equally likely to land on?

8) Which letter is the spinner most likely to land on?

11) Which number is the spinner most likely to land on?

3) Which number is the spinner least likely to land on?

Which two numbers is the spinner equally likely to land on?

9) Which number is the spinner most likely to land on?

Which number is the spinner least likely to land on?