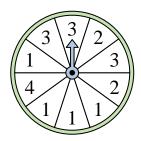

Which number is the spinner most likely to land on?

**10**) Which letter is the spinner least likely to land on?

**11**) Which number is the spinner most likely to land on?

**12**) Which number is the spinner least likely to land on?