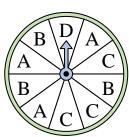

Math

2) Which number is the spinner most likely to land on?

5) Which two numbers is the spinner equally likely to land on?

8) Which letter is the spinner most likely to land on?

11) Which number is the spinner most likely to land on?

## Solve each problem.

1) Which letter is the spinner most likely to land on?

spinner most likely to land on?

2)

Which number is the spinner least likely to land on?

Name:

Which two numbers is

to land on?

the spinner equally likely

Answers

Which number is the spinner least likely to

Which number is the

spinner least likely to

land on?

Which two numbers is the spinner equally likely to land on?

Which letter is the spinner most likely to land on?