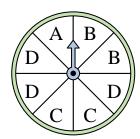

## Solve each problem.

1) Which letter is the spinner most likely to land on?

4) Which number is the

land on?

spinner least likely to

7) Which number is the spinner least likely to land on?

**10)** Which letter is the spinner least likely to land on?

## Solve each problem.

1) Which letter is the spinner most likely to land on?

spinner most likely to land on?

2)

Which number is the spinner least likely to land on?

Name:

Which two numbers is

to land on?