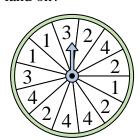

Math

2) Which number is the spinner most likely to land on?

5) Which two numbers is the spinner equally likely to land on?

8) Which letter is the spinner most likely to land on?

11) Which number is the spinner most likely to land on?

3) Which number is the spinner least likely to land on?

Which two numbers is the spinner equally likely to land on?

9) Which number is the spinner most likely to land on?

Which number is the spinner least likely to land on?