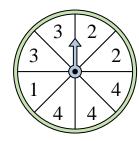

the spinner equally likely

Answers

Which number is the spinner least likely to

Which number is the

spinner least likely to

land on?

Which two numbers is the spinner equally likely to land on?

Which letter is the spinner most likely to land on?

Which number is the spinner most likely to land on?

**10**) Which letter is the spinner least likely to land on?

**11**) Which number is the spinner most likely to land on?

**12**) Which number is the spinner least likely to land on?