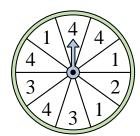

Math

2) Which number is the spinner most likely to land on?

5) Which two numbers is the spinner equally likely to land on?

8) Which letter is the spinner most likely to land on?

11) Which number is the spinner most likely to land on?

3) Which number is the spinner least likely to land on?

Which two numbers is the spinner equally likely to land on?

9) Which number is the spinner most likely to land on?

Which number is the spinner least likely to land on?

| • |   |   |   |   |    |
|---|---|---|---|---|----|
| А | n | S | W | e | rs |

| 1. |  |  |
|----|--|--|
|    |  |  |

Which number is the