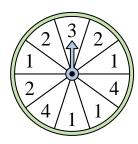

## Solve each problem.

1) Which letter is the spinner most likely to land on?

4) Which number is the

land on?

spinner least likely to

7) Which number is the spinner least likely to land on?

**10)** Which letter is the spinner least likely to land on?

Math

2) Which number is the spinner most likely to land on?

5) Which two numbers is the spinner equally likely to land on?

8) Which letter is the spinner most likely to land on?

11) Which number is the spinner most likely to land on?

3) Which number is the spinner least likely to land on?

Which two numbers is the spinner equally likely to land on?

9) Which number is the spinner most likely to land on?

Which number is the spinner least likely to land on?