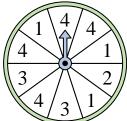

Which number is the spinner most likely to land on?

**10**) Which letter is the spinner least likely to land on?

**11**) Which number is the spinner most likely to land on?

**12**) Which number is the spinner least likely to land on?