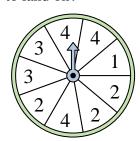

the spinner equally likely

Answers

Which number is the spinner least likely to

Which number is the

spinner least likely to

land on?

Which two numbers is the spinner equally likely to land on?

Which letter is the spinner most likely to land on?

Which number is the spinner most likely to land on?

**10**) Which letter is the spinner least likely to land on?

**11**) Which number is the spinner most likely to land on?

**12**) Which number is the spinner least likely to land on?