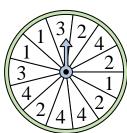

Which number is the spinner most likely to land on?

**10**) Which letter is the spinner least likely to land on?

**11**) Which number is the spinner most likely to land on?

**12**) Which number is the spinner least likely to land on?