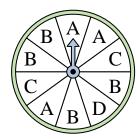

## Solve each problem.

1) Which letter is the spinner most likely to land on?

4) Which number is the

land on?

spinner least likely to

7) Which number is the spinner least likely to land on?

**10)** Which letter is the spinner least likely to land on?

Math

2) Which number is the spinner most likely to land on?

5) Which two numbers is the spinner equally likely to land on?

8) Which letter is the spinner most likely to land on?

11) Which number is the spinner most likely to land on?

Which number is the spinner most likely to land on?

**10**) Which letter is the spinner least likely to land on?

**11**) Which number is the spinner most likely to land on?

**12**) Which number is the spinner least likely to land on?