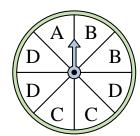

## Solve each problem.

1) Which letter is the spinner most likely to land on?

4) Which number is the

land on?

spinner least likely to

7) Which number is the spinner least likely to land on?

**10)** Which letter is the spinner least likely to land on?

Math

2) Which number is the spinner most likely to land on?

5) Which two numbers is the spinner equally likely to land on?

8) Which letter is the spinner most likely to land on?

11) Which number is the spinner most likely to land on?

3) Which number is the spinner least likely to land on?

Which two numbers is the spinner equally likely to land on?

9) Which number is the spinner most likely to land on?

Which number is the spinner least likely to land on?