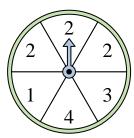

## Solve each problem.

1) Which letter is the spinner most likely to land on?

4) Which number is the

land on?

spinner least likely to

7) Which number is the spinner least likely to land on?

**10)** Which letter is the spinner least likely to land on?

Math

2) Which number is the spinner most likely to land on?

5) Which two numbers is the spinner equally likely to land on?

8) Which letter is the spinner most likely to land on?

11) Which number is the spinner most likely to land on?

3) Which number is the spinner least likely to land on?

Which two numbers is the spinner equally likely to land on?

9) Which number is the spinner most likely to land on?

Which number is the spinner least likely to land on?