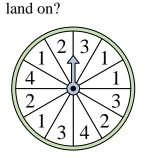

Math

2) Which number is the spinner most likely to land on?

5) Which two numbers is the spinner equally likely to land on?

8) Which letter is the spinner most likely to land on?

11) Which number is the spinner most likely to land on?

3) Which number is the spinner least likely to land on?

Which two numbers is the spinner equally likely to land on?

9) Which number is the spinner most likely to land on?

Which number is the spinner least likely to land on?

Which number is the spinner most likely to land on?

**10**) Which letter is the spinner least likely to land on?

**11**) Which number is the spinner most likely to land on?

**12**) Which number is the spinner least likely to land on?