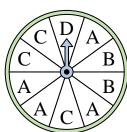

## Solve each problem.

1) Which number is the spinner least likely to land on?

2) Which number is the spinner most likely to land on?

3) Which number is the spinner least likely to land on?

Which letter is the

land on?

spinner least likely to

**Answers** 

1. \_\_\_\_\_

2.

3.

4. \_\_\_\_\_

5.

6. \_\_\_\_\_

7. \_\_\_\_\_

8. \_\_\_\_\_

9. \_\_\_\_\_

10. \_\_\_\_\_

11. \_\_\_\_\_

12. \_\_\_\_\_

4) Which two numbers is the spinner equally likely to land on?

Which two letters is the

spinner equally likely to

land on?

5) Which letter is the spinner most likely to land on?

8) Which number is the spinner most likely to land on?

9) Which two numbers is the spinner equally likely to land on?

Which letter is the spinner least likely to land on?

11) Which number is the spinner most likely to land on?

**12)** Which letter is the spinner least likely to land on?