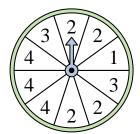

## Solve each problem.

1) Which number is the spinner least likely to land on?

2) Which number is the spinner most likely to land on?

3) Which number is the spinner least likely to land on?

Which letter is the

land on?

spinner least likely to

**Answers** 

1. \_\_\_\_\_

2.

3.

4. \_\_\_\_\_

5.