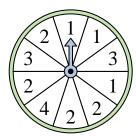

Which two letters is the

spinner equally likely to

land on?

5) Which letter is the spinner most likely to land on?

8) Which number is the spinner most likely to land on?

9) Which two numbers is the spinner equally likely to land on?

Which letter is the spinner least likely to land on?

11) Which number is the spinner most likely to land on?

**12)** Which letter is the spinner least likely to land on?