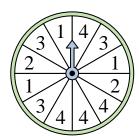

## Solve each problem.

1) Which number is the spinner least likely to land on?

2) Which number is the spinner most likely to land on?

3) Which number is the spinner least likely to land on?

Which letter is the

land on?

spinner least likely to

**Answers** 

1. \_\_\_\_\_

2.

3.

4. \_\_\_\_\_

5.