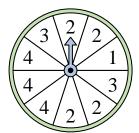

6. \_\_\_\_\_

7. \_\_\_\_\_

8. \_\_\_\_\_

9. \_\_\_\_\_

10. \_\_\_\_\_

11. \_\_\_\_\_

12. \_\_\_\_\_

4) Which two numbers is the spinner equally likely to land on?

Which two letters is the

spinner equally likely to

land on?

5) Which letter is the spinner most likely to land on?

8) Which number is the spinner most likely to land on?

9) Which two numbers is the spinner equally likely to land on?