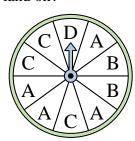

## Solve each problem.

1) Which number is the spinner least likely to land on?

2) Which number is the spinner most likely to land on?

3) Which number is the spinner least likely to land on?

Name:

Which letter is the

land on?

spinner least likely to

Which two numbers is

to land on?

the spinner equally likely

**Answers** 

1. <u>2</u>

2 2

4

4. **1 & 3** 

5. **C** 

6. **B** 

7. **C & D** 

· \_\_\_\_\_

9. 1 & 4

11. **2** 