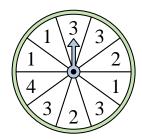

## Solve each problem.

1) Which number is the spinner least likely to land on?

2) Which number is the spinner most likely to land on?

3) Which number is the spinner least likely to land on?

Name:

Which letter is the

land on?

spinner least likely to

Which two numbers is

to land on?

the spinner equally likely

**Answers** 

1. <u>2</u>

2 2

4

4. **1 & 3** 

5. **C** 

6. **B** 

7. **C & D** 

· \_\_\_\_\_

9. 1 & 4

11. **2** 