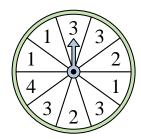

## Solve each problem.

1) Which number is the spinner least likely to land on?

2) Which number is the spinner most likely to land on?

3) Which number is the spinner least likely to land on?

Which letter is the

land on?

spinner least likely to

**Answers** 

1. \_\_\_\_\_

2.

3.

4. \_\_\_\_\_

5.

6. \_\_\_\_\_

7. \_\_\_\_\_

8. \_\_\_\_\_

9. \_\_\_\_\_

10. \_\_\_\_\_

11. \_\_\_\_\_

12. \_\_\_\_\_

4) Which two numbers is the spinner equally likely to land on?