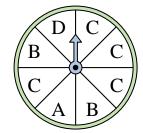

12. **D** 

4) Which two numbers is the spinner equally likely to land on?

Which two letters is the

spinner equally likely to

land on?

**10**)

5) Which letter is the spinner most likely to land on?

8) Which number is the spinner most likely to land on?

Which number is the spinner most likely to

land on?

Which letter is the spinner least likely to land on?

Which letter is the

land on?

spinner least likely to

**11**)