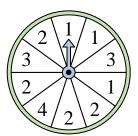

6. \_\_\_\_\_

7. \_\_\_\_\_

8. \_\_\_\_\_

9. \_\_\_\_\_

10. \_\_\_\_\_

11. \_\_\_\_\_

12. \_\_\_\_\_

4) Which two numbers is the spinner equally likely to land on?

Which two letters is the

spinner equally likely to

land on?

5) Which letter is the spinner most likely to land on?

8) Which number is the spinner most likely to land on?

9) Which two numbers is the spinner equally likely to land on?

Which letter is the spinner least likely to land on?

11) Which number is the spinner most likely to land on?

**12)** Which letter is the spinner least likely to land on?