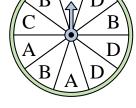

4

4. **1 & 3** 

5. **C** 

6. **B** 

7. **C & D** 

· \_\_\_\_\_

9. 1 & 4

11. **2** 

12. **D** 

4) Which two numbers is the spinner equally likely to land on?

Which two letters is the

spinner equally likely to

land on?

**10**)

5) Which letter is the spinner most likely to land on?

8) Which number is the spinner most likely to land on?

Which number is the spinner most likely to

land on?

Which letter is the spinner least likely to land on?

Which letter is the

land on?

spinner least likely to

**11**)