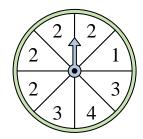

6. \_\_\_\_\_

7. \_\_\_\_\_

8. \_\_\_\_\_

9. \_\_\_\_\_

10. \_\_\_\_\_

11. \_\_\_\_\_

12. \_\_\_\_\_

4) Which two numbers is the spinner equally likely to land on?

Which two letters is the

spinner equally likely to

land on?

5) Which letter is the spinner most likely to land on?

8) Which number is the spinner most likely to land on?

9) Which two numbers is the spinner equally likely to land on?

Which letter is the spinner least likely to land on?

11) Which number is the spinner most likely to land on?

**12)** Which letter is the spinner least likely to land on?