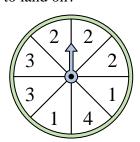

## Solve each problem.

1) Which number is the spinner least likely to land on?

2) Which number is the spinner most likely to land on?

3) Which number is the spinner least likely to land on?

Which letter is the

land on?

spinner least likely to

**Answers** 

1. \_\_\_\_\_

2.

3.

4. \_\_\_\_\_

5.

6. \_\_\_\_\_

7. \_\_\_\_\_

8. \_\_\_\_\_

9. \_\_\_\_\_

10. \_\_\_\_\_

11. \_\_\_\_\_

12. \_\_\_\_\_

4) Which two numbers is the spinner equally likely to land on?