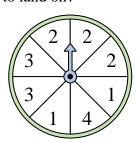

## Solve each problem.

1) Which number is the spinner least likely to land on?

2) Which number is the spinner most likely to land on?

3) Which number is the spinner least likely to land on?

Name:

Which letter is the

land on?

spinner least likely to

Which two numbers is

to land on?

the spinner equally likely

**Answers** 

1. <u>2</u>

2 2