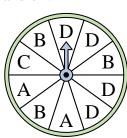

## Solve each problem.

1) Which number is the spinner least likely to land on?

2) Which number is the spinner most likely to land on?

3) Which number is the spinner least likely to land on?

Which letter is the

land on?

spinner least likely to

**Answers** 

1. \_\_\_\_\_

2.

3.

4. \_\_\_\_\_

5.

6. \_\_\_\_\_

7. \_\_\_\_\_

8. \_\_\_\_\_

9. \_\_\_\_\_

10. \_\_\_\_\_

11. \_\_\_\_\_

12. \_\_\_\_\_

4) Which two numbers is the spinner equally likely to land on?

Which two letters is the

spinner equally likely to

land on?

5) Which letter is the spinner most likely to land on?

8) Which number is the spinner most likely to land on?

9) Which two numbers is the spinner equally likely to land on?

Which letter is the spinner least likely to land on?

11) Which number is the spinner most likely to land on?

**12)** Which letter is the spinner least likely to land on?