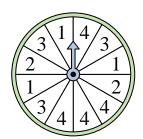

## Solve each problem.

1) Which number is the spinner least likely to land on?

2) Which number is the spinner most likely to land on?

3) Which number is the spinner least likely to land on?

Name:

Which letter is the

land on?

spinner least likely to

Which two numbers is

to land on?

the spinner equally likely

**Answers** 

1. <u>2</u>

2 2

4

4. **1 & 3** 

5. **C** 

6. **B** 

7. **C & D** 

· \_\_\_\_\_

9. 1 & 4

11. **2** 

12. **D** 

4) Which two numbers is the spinner equally likely to land on?

Which two letters is the

spinner equally likely to

land on?

**10**)

5) Which letter is the spinner most likely to land on?

8) Which number is the spinner most likely to land on?

Which number is the spinner most likely to

land on?

Which letter is the spinner least likely to land on?

Which letter is the

land on?

spinner least likely to

**11**)