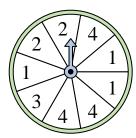

12. **D** 

4) Which two numbers is the spinner equally likely to land on?

Which two letters is the

spinner equally likely to

land on?

**10**)

5) Which letter is the spinner most likely to land on?

8) Which number is the spinner most likely to land on?

Which number is the spinner most likely to

land on?

Which letter is the spinner least likely to land on?

Which letter is the

land on?

spinner least likely to

**11**)