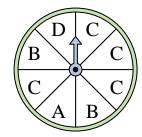

Which two letters is the

spinner equally likely to

land on?

5) Which letter is the spinner most likely to land on?

8) Which number is the spinner most likely to land on?

9) Which two numbers is the spinner equally likely to land on?

Which letter is the spinner least likely to land on?

11) Which number is the spinner most likely to land on?

**12)** Which letter is the spinner least likely to land on?