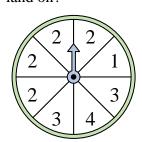

## Solve each problem.

1) Which number is the spinner least likely to land on?

2) Which number is the spinner most likely to land on?

3) Which number is the spinner least likely to land on?

Name:

Which letter is the

land on?

spinner least likely to

Which two numbers is

to land on?

the spinner equally likely

**Answers** 

1. <u>2</u>

2 2

4

4. **1 & 3** 

5. **C** 

6. **B** 

7. **C & D** 

· \_\_\_\_\_

9. 1 & 4

11. **2** 

12. **D** 

4) Which two numbers is the spinner equally likely to land on?

Which two letters is the

spinner equally likely to

land on?

**10**)

5) Which letter is the spinner most likely to land on?

8) Which number is the spinner most likely to land on?

Which number is the spinner most likely to

land on?

Which letter is the spinner least likely to land on?

Which letter is the

land on?

spinner least likely to

**11**)