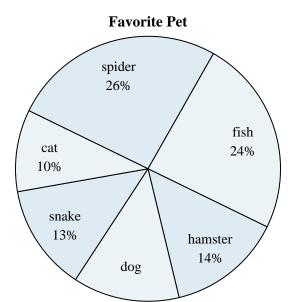

## **Favorite Pet**

- 1) What percent of people preferred either the hamster or the spider?
- 2) Which pet did the greatest number of people like?
- 3) Which two pets did about half the people say was their favorite?
- 4) Which pet did the least amount of people say was their favorite?
- 5) What percent of people said the fish was their favorite pet?

Use the graph to solve.