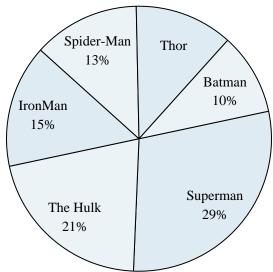

## **Favorite Superhero**

- 6) What percent of people said Thor was their favorite?
- 7) What percent of people said either IronMan or Spider-Man was their favorite?
- 8) Which hero was the least popular?
- 9) Which hero was the most popular?
- **10)** Which two heroes did about half the people say was their favorite?

- What percent of people said Thor was their favorite?
- What percent of people said either IronMan or Spider-Man was their favorite?
- Which hero was the least popular?
- Which hero was the most popular?
- Which two heroes did about half the people say was their favorite?