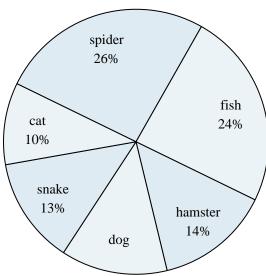

## **Favorite Pet**

- 1) What percent of people preferred either the hamster or the spider?
- 2) Which pet did the greatest number of people like?
- 3) Which two pets did about half the people say was their favorite?
- 4) Which pet did the least amount of people say was their favorite?
- 5) What percent of people said the fish was their favorite pet?

Use the graph to solve.