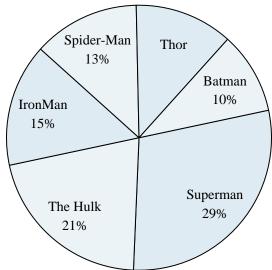

## **Favorite Superhero**

- 6) What percent of people said Thor was their favorite?
- 7) What percent of people said either IronMan or Spider-Man was their favorite?
- 8) Which hero was the least popular?
- 9) Which hero was the most popular?
- **10)** Which two heroes did about half the people say was their favorite?

- What percent of people said Thor was their favorite?
- What percent of people said either IronMan or Spider-Man was their favorite?
- Which hero was the least popular?
- Which hero was the most popular?
- Which two heroes did about half the people say was their favorite?