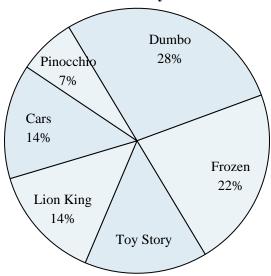

## **Favorite Disney Movie**

- 1) What percent of people said either Cars or Dumbo was their favorite?
- 2) Which movie was the most popular?
- 3) Which movie was the least popular?
- 4) Which two movies did about half the people say was their favorite?
- 5) What percent of people said Lion King was their favorite?

# **Answers**

- 1. **42%**
- 2. **Dumbo**
- 3. **Pinocchio**
- 4. Dumbo & Frozen
- 5. **14%**
- 6. **28%**
- 7. **32%**
- cat
- 9. cat & spider
- 10. hamster