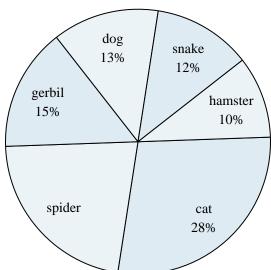

# gerbil hamster 10% spider cat 28%

- 6) What percent of people said the cat was their favorite pet?
- 7) What percent of people preferred either the hamster or the spider?
- 8) Which pet did the greatest number of people like?
- 9) Which two pets did about half the people say was their favorite?
- 10) Which pet did the least amount of people say was their favorite?

### **Favorite Pet**

- 6) What percent of people said the cat was their favorite pet?
- 7) What percent of people preferred either the hamster or the spider?
- 8) Which pet did the greatest number of people like?
- 9) Which two pets did about half the people say was their favorite?
- **10**) Which pet did the least amount of people say was their favorite?

# **Answers**

- 1. **42%**
- 2. **Dumbo**
- 3. **Pinocchio**
- 4. Dumbo & Frozen
- 5. **14%**
- 6. **28%**
- 7. **32%**
- cat
- 9. cat & spider
- 10. hamster