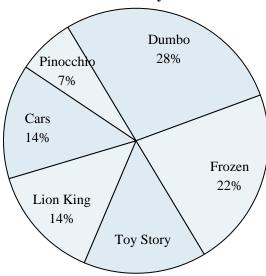

Use the graph to solve.

## **Favorite Disney Movie**

- 1) What percent of people said either Cars or Dumbo was their favorite?
- 2) Which movie was the most popular?
- 3) Which movie was the least popular?
- 4) Which two movies did about half the people say was their favorite?
- 5) What percent of people said Lion King was their favorite?

# **Answers**

- 1.
- 2.
- 3.
- 4. \_\_\_\_\_
- 5. \_\_\_\_\_
- 6. \_\_\_\_
- 7. \_\_\_\_\_
- 8.
- 9. \_\_\_\_\_
- 10. \_\_\_\_\_

Use the graph to solve.

# **Answers**

- 1. **42%**
- 2. **Dumbo**
- 3. **Pinocchio**
- 4. Dumbo & Frozen
- 5. **14%**
- 6. **28%**
- 7. **32%**
- cat
- 9. cat & spider
- 10. hamster