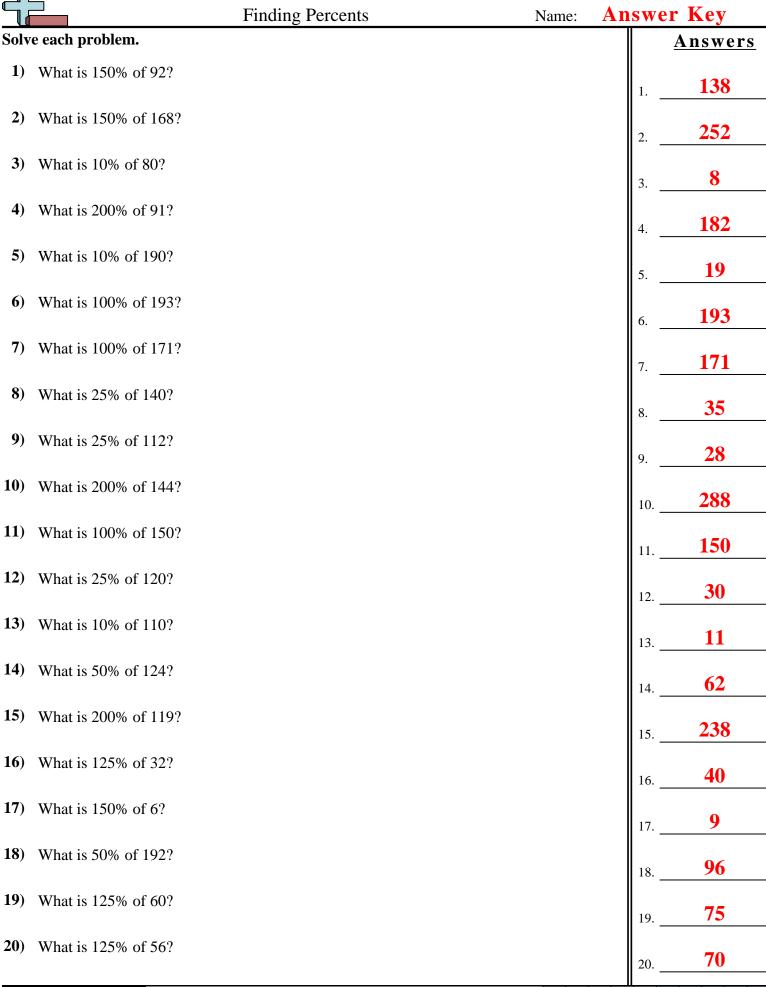

## Finding Percents

Name:

| Solve each problem. |     |     |     |     |
|---------------------|-----|-----|-----|-----|
|                     | 193 | 138 | 8   | 19  |
|                     | 30  | 150 | 35  | 28  |
|                     | 182 | 252 | 171 | 288 |

**Answers** 

1) What is 150% of 92?

**2)** What is 150% of 168?

**3)** What is 10% of 80?

**4)** What is 200% of 91?

5) What is 10% of 190?

**6)** What is 100% of 193?

**7**) What is 100% of 171?

**8)** What is 25% of 140?

- **9)** What is 25% of 112?

- **11**) What is 100% of 150?
- **12)** What is 25% of 120?

**10**) What is 200% of 144?

16) What is 125% of 32?

**17**) What is 150% of 6?

**18**) What is 50% of 192?

**19**) What is 125% of 60?

**20**) What is 125% of 56?

19.

19

20.