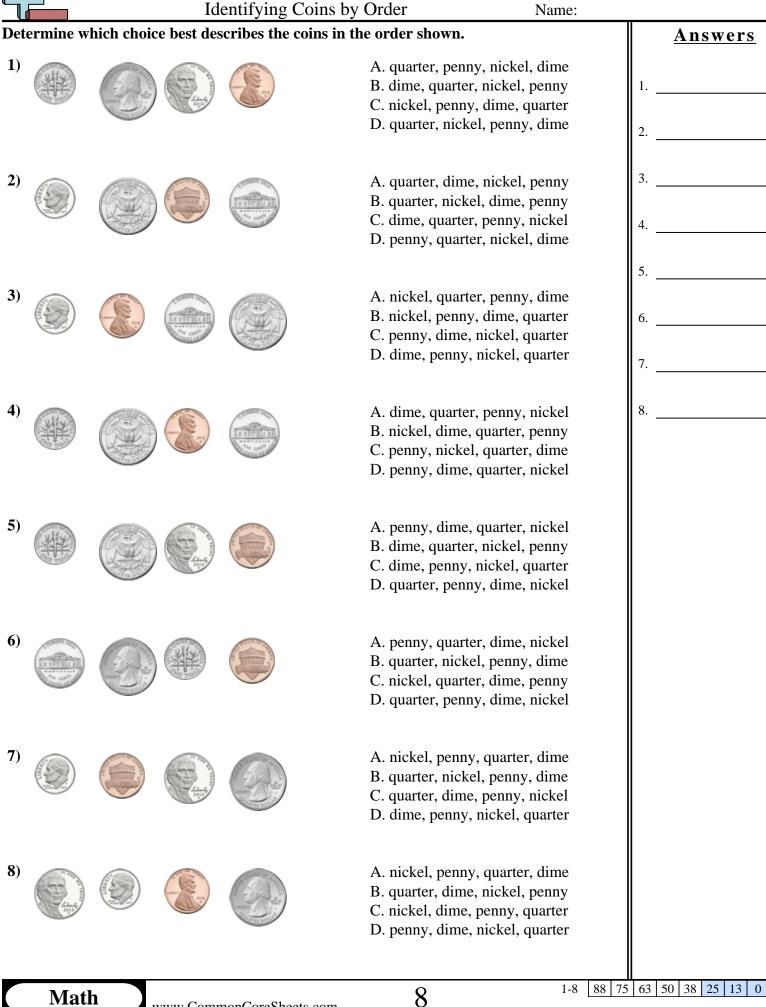

|    |                |            | · · ·          | oins by Order Name:                                                                                                                                                       | Answer Key                                   |
|----|----------------|------------|----------------|---------------------------------------------------------------------------------------------------------------------------------------------------------------------------|----------------------------------------------|
| 1) | ne which choic | e best des | scribes the co | A. quarter, penny, nickel, dime<br>B. dime, quarter, nickel, penny<br>C. nickel, penny, dime, quarter<br>D. quarter, nickel, penny, dime                                  | <u>Answers</u><br>1. <u>B</u><br>2. <u>C</u> |
| 2) |                |            |                | <ul><li>A. quarter, dime, nickel, penny</li><li>B. quarter, nickel, dime, penny</li><li>C. dime, quarter, penny, nickel</li><li>D. penny, quarter, nickel, dime</li></ul> | 3. <b>D</b><br>4. <b>A</b>                   |
| 3) |                |            |                | <ul><li>A. nickel, quarter, penny, dime</li><li>B. nickel, penny, dime, quarter</li><li>C. penny, dime, nickel, quarter</li><li>D. dime, penny, nickel, quarter</li></ul> | 5. <u>B</u><br>6. <u>C</u><br>7. <u>D</u>    |
| 4) |                |            |                | <ul><li>A. dime, quarter, penny, nickel</li><li>B. nickel, dime, quarter, penny</li><li>C. penny, nickel, quarter, dime</li><li>D. penny, dime, quarter, nickel</li></ul> | 8. <u>C</u>                                  |
| 5) |                | The second |                | <ul><li>A. penny, dime, quarter, nickel</li><li>B. dime, quarter, nickel, penny</li><li>C. dime, penny, nickel, quarter</li><li>D. quarter, penny, dime, nickel</li></ul> |                                              |
| 6) |                | (#         |                | A. penny, quarter, dime, nickel<br>B. quarter, nickel, penny, dime<br>C. nickel, quarter, dime, penny<br>D. quarter, penny, dime, nickel                                  |                                              |
| 7) |                | CT-1       |                | A. nickel, penny, quarter, dime<br>B. quarter, nickel, penny, dime<br>C. quarter, dime, penny, nickel<br>D. dime, penny, nickel, quarter                                  |                                              |
| 8) |                |            |                | A. nickel, penny, quarter, dime<br>B. quarter, dime, nickel, penny<br>C. nickel, dime, penny, quarter<br>D. penny, dime, nickel, quarter                                  |                                              |
|    |                |            |                | 0 1.8                                                                                                                                                                     | 88 75 63 50 38 25 13 0                       |