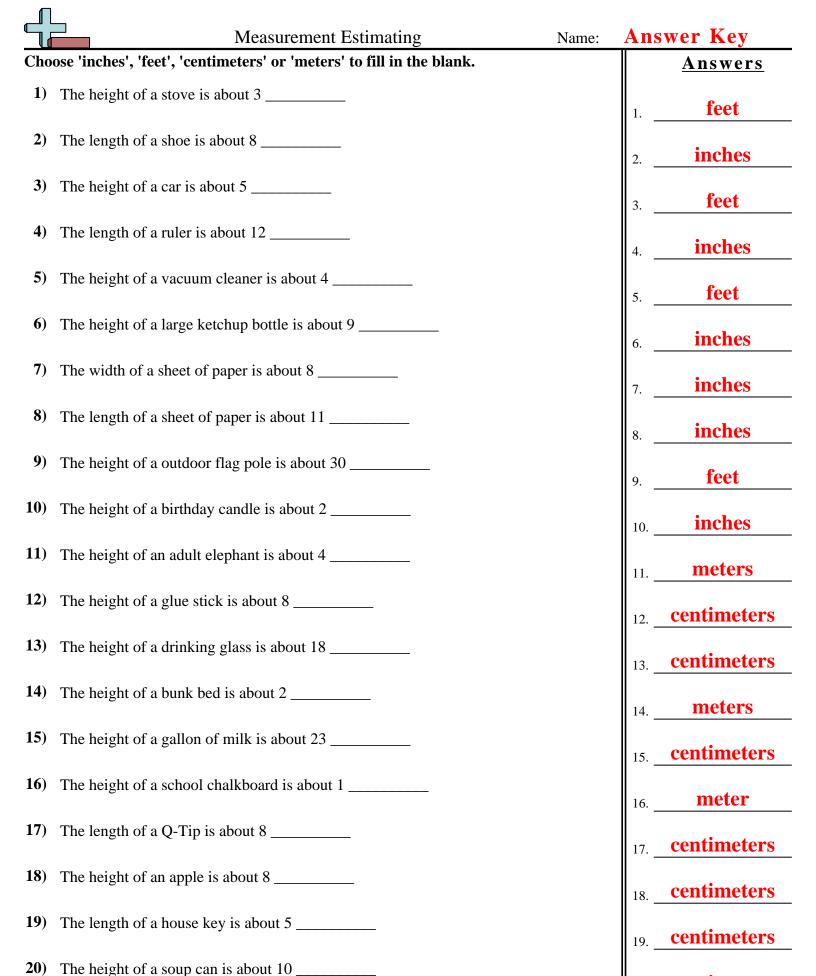

| Cho         | ose 'inches', 'feet', 'centimeters' or 'meters' to fill in the blank. | <u>Answers</u> |
|-------------|-----------------------------------------------------------------------|----------------|
| 1)          | The height of a stove is about 3                                      | 1              |
| 2)          | The length of a shoe is about 8                                       | 2              |
| 3)          | The height of a car is about 5                                        | 3              |
| 4)          | The length of a ruler is about 12                                     | 4              |
| 5)          | The height of a vacuum cleaner is about 4                             | 5              |
| 6)          | The height of a large ketchup bottle is about 9                       | 6.             |
| 7)          | The width of a sheet of paper is about 8                              | 7              |
| 8)          | The length of a sheet of paper is about 11                            |                |
| 9)          | The height of a outdoor flag pole is about 30                         | 9.             |
| 10)         | The height of a birthday candle is about 2                            | 10.            |
| 11)         | The height of an adult elephant is about 4                            | 11.            |
| 12)         | The height of a glue stick is about 8                                 | 12.            |
| 13)         | The height of a drinking glass is about 18                            | 13.            |
| 14)         | The height of a bunk bed is about 2                                   | 14.            |
| 15)         | The height of a gallon of milk is about 23                            | 15.            |
| 16)         | The height of a school chalkboard is about 1                          | 16.            |
| <b>17</b> ) | The length of a Q-Tip is about 8                                      | 17.            |
| 18)         | The height of an apple is about 8                                     | 18.            |
| 19)         | The length of a house key is about 5                                  | 19             |
| 20)         | The height of a soup can is about 10                                  | 20             |
|             |                                                                       |                |

centimeters