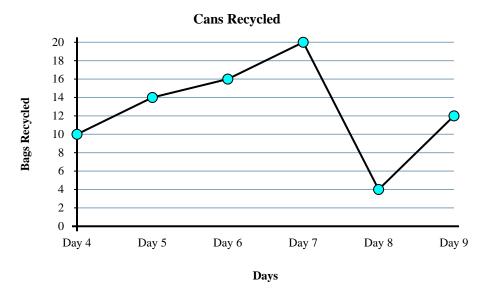

- no
- **450**
- 3. **Decrease**
- **300**
- 5. **1400**
- 6. Thursday
- 7. Sunday
- 8. Wednesday
- **250**
- 10. Friday

- 1) Were more bags recycled on Day 4 or Day 7?
- 2) How many bags were recycled on Day 6?
- 3) Which day had the fewest bags recycled?
- **4)** What is the difference in the number of bags recycled on Day 6 and the number recycled on Day 7?
- 5) Were fewer bags recycled on Day 7 or Day 8?
- 6) Which day had the greatest number of bags recycled?
- 7) What is the total number of bags recycled?
- 8) From Day 4 to Day 5 did the amount of bags recycled increase or decrease?
- 9) How many bags were recycled on Day 9?
- 10) On Day 6 the goal was to recycle 18 bags. Was the goal reached?

- 1. \_\_\_\_\_
- 2.
- 3. \_\_\_\_\_
- 4. \_\_\_\_\_
- 5. \_\_\_\_\_
- 6. \_\_\_\_
- 7. \_\_\_\_\_
- 8. \_\_\_\_\_
- ).
- 10. \_\_\_\_\_

- 1) Were more bags recycled on Day 4 or Day 7?
- 2) How many bags were recycled on Day 6?
- 3) Which day had the fewest bags recycled?
- 4) What is the difference in the number of bags recycled on Day 6 and the number recycled on Day 7?
- 5) Were fewer bags recycled on Day 7 or Day 8?
- 6) Which day had the greatest number of bags recycled?
- 7) What is the total number of bags recycled?
- 8) From Day 4 to Day 5 did the amount of bags recycled increase or decrease?
- 9) How many bags were recycled on Day 9?
- 10) On Day 6 the goal was to recycle 18 bags. Was the goal reached?

- **Day 7**
- 2. **16**
- 3. **Day 8**
- 4
- 5. **Day 8**
- 6. **Day 7**
- 7. **76**
- 8. Increase
  - . 12
- 10. **no**

90 80

60

- 1) What is the difference in the number of fish caught at 10 A.M. and the number caught at 1 P.M.?
- 2) Were more fish caught at 8 A.M. or at 9 A.M.?
- 3) What time were the most fish caught?
- **4)** How many fish were caught at 11 A.M.?
- 5) From 10 A.M. to 11 A.M. did the number of fish caught increase or decrease?
- 6) Were fewer fish caught at 11 A.M. or at 1 P.M.?
- 7) How many fish were caught at 10 A.M.?
- 8) What time were the fewest fish caught?
- 9) What is the total number of fish caught?
- **10)** Were there at least 10 caught at 12 P.M.?