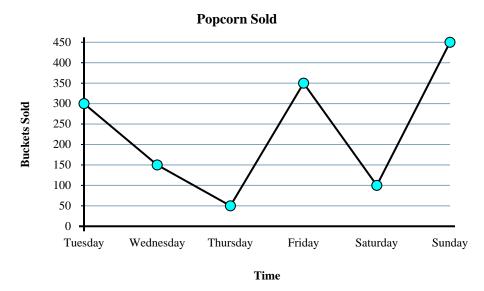

- no
- 2. Decrease
- 3. **Day 5**
- **360**
- 5. **90**
- 6. **Day 8**
- **90**
- 8. **Day 7**
- **90**
- 10. **Day 6**

- 1) On Wednesday the goal was to sell at least 200 buckets. Was that goal reached?
- 2) How many buckets were sold on Sunday?
- 3) From Tuesday to Wednesday did the amount of popcorn sold increase or decrease?
- 4) How many buckets were sold on Tuesday?
- 5) What is the total number of buckets sold?
- 6) Which day had the least popcorn sold?
- 7) Which day had the most popcorn sold?
- 8) Were fewer buckets sold on Wednesday or on Sunday?
- **9)** What is the difference in the number of buckets sold on Tuesday and the number sold on Thursday?
- 10) Were more buckets sold on Thursday or on Friday?

- 1. \_\_\_\_\_
- 2.
- 3. \_\_\_\_\_
- 4. \_\_\_\_\_
- 5. \_\_\_\_\_
  - 6. \_\_\_\_
- 7. \_\_\_\_\_
- 3. \_\_\_\_\_
- 9.
- 10. \_\_\_\_\_

- 1) On Wednesday the goal was to sell at least 200 buckets. Was that goal reached?
- 2) How many buckets were sold on Sunday?
- 3) From Tuesday to Wednesday did the amount of popcorn sold increase or decrease?
- 4) How many buckets were sold on Tuesday?
- 5) What is the total number of buckets sold?
- **6)** Which day had the least popcorn sold?
- 7) Which day had the most popcorn sold?
- 8) Were fewer buckets sold on Wednesday or on Sunday?
- **9)** What is the difference in the number of buckets sold on Tuesday and the number sold on Thursday?
- 10) Were more buckets sold on Thursday or on Friday?

- no
- **450**
- 3. **Decrease**
- **300**
- 5. **1400**
- 6. Thursday
- 7. Sunday
- 8. Wednesday
- **250**
- 10. Friday

- 1) Were more bags recycled on Day 4 or Day 7?
- 2) How many bags were recycled on Day 6?
- 3) Which day had the fewest bags recycled?
- **4)** What is the difference in the number of bags recycled on Day 6 and the number recycled on Day 7?
- 5) Were fewer bags recycled on Day 7 or Day 8?
- 6) Which day had the greatest number of bags recycled?
- 7) What is the total number of bags recycled?
- 8) From Day 4 to Day 5 did the amount of bags recycled increase or decrease?
- 9) How many bags were recycled on Day 9?
- 10) On Day 6 the goal was to recycle 18 bags. Was the goal reached?