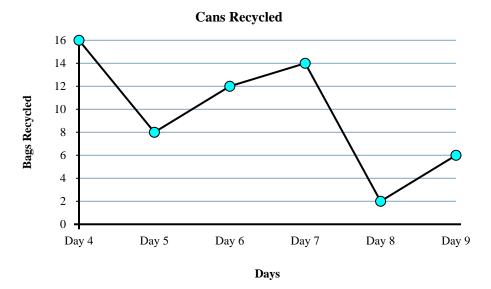

- no
- **450**
- 3. **Decrease**
- **300**
- 5. **1400**
- 6. Thursday
- 7. Sunday
- 8. Wednesday
- **250**
- 10. Friday

- 1) Were more bags recycled on Day 4 or Day 7?
- 2) How many bags were recycled on Day 6?
- 3) Which day had the fewest bags recycled?
- **4)** What is the difference in the number of bags recycled on Day 6 and the number recycled on Day 7?
- 5) Were fewer bags recycled on Day 7 or Day 8?
- 6) Which day had the greatest number of bags recycled?
- 7) What is the total number of bags recycled?
- 8) From Day 4 to Day 5 did the amount of bags recycled increase or decrease?
- 9) How many bags were recycled on Day 9?
- 10) On Day 6 the goal was to recycle 18 bags. Was the goal reached?

- 1. \_\_\_\_\_
- 2.
- 3. \_\_\_\_\_
- 4. \_\_\_\_\_
- 5. \_\_\_\_\_
- 6. \_\_\_\_
- 7. \_\_\_\_\_
- 8. \_\_\_\_\_
- ).
- 10. \_\_\_\_\_

- 1) Were more bags recycled on Day 4 or Day 7?
- 2) How many bags were recycled on Day 6?
- 3) Which day had the fewest bags recycled?
- 4) What is the difference in the number of bags recycled on Day 6 and the number recycled on Day 7?
- 5) Were fewer bags recycled on Day 7 or Day 8?
- 6) Which day had the greatest number of bags recycled?
- 7) What is the total number of bags recycled?
- 8) From Day 4 to Day 5 did the amount of bags recycled increase or decrease?
- 9) How many bags were recycled on Day 9?
- 10) On Day 6 the goal was to recycle 18 bags. Was the goal reached?

- **Day 7**
- 2. **16**
- 3. **Day 8**
- 4
- 5. **Day 8**
- 6. **Day 7**
- 7. **76**
- 8. Increase
  - . 12
- 10. **no**

90 80

60

- 1) What is the difference in the number of fish caught at 10 A.M. and the number caught at 1 P.M.?
- 2) Were more fish caught at 8 A.M. or at 9 A.M.?
- 3) What time were the most fish caught?
- **4)** How many fish were caught at 11 A.M.?
- 5) From 10 A.M. to 11 A.M. did the number of fish caught increase or decrease?
- 6) Were fewer fish caught at 11 A.M. or at 1 P.M.?
- 7) How many fish were caught at 10 A.M.?
- 8) What time were the fewest fish caught?
- 9) What is the total number of fish caught?
- **10)** Were there at least 10 caught at 12 P.M.?