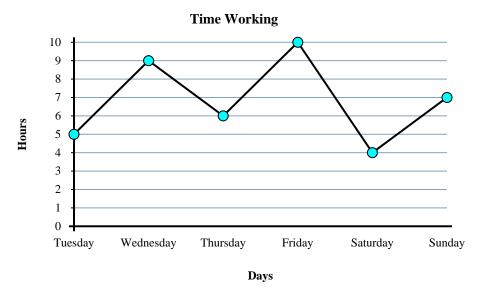

- 1) From Friday to Saturday did the number of hours she worked increase or decrease?
- 2) What is the total number of hours she worked?
- 3) Did she work fewer hours on Friday or on Sunday?
- 4) On Tuesday Sarah wanted to work at least 8 hours. Did she reach her goal?
- 5) How many hours did she work on Friday?
- 6) What is the difference in the number of hours she worked on Wednesday and the number she worked on Thursday?
- 7) Did she work more hours on Wednesday or on Saturday?
- 8) Which day did she work the least?
- 9) How many hours did she work on Friday?
- 10) Which day did she work the most?

Answers

1. \_\_\_\_\_

2

3. \_\_\_\_\_

4. \_\_\_\_\_

5. \_\_\_\_

6. \_\_\_\_\_

7. \_\_\_\_\_

8.

). \_\_\_\_\_

10. \_\_\_\_\_

- 1) From Friday to Saturday did the number of hours she worked increase or decrease?
- 2) What is the total number of hours she worked?
- 3) Did she work fewer hours on Friday or on Sunday?
- 4) On Tuesday Sarah wanted to work at least 8 hours. Did she reach her goal?
- 5) How many hours did she work on Friday?
- 6) What is the difference in the number of hours she worked on Wednesday and the number she worked on Thursday?
- 7) Did she work more hours on Wednesday or on Saturday?
- 8) Which day did she work the least?
- 9) How many hours did she work on Friday?
- **10**) Which day did she work the most?

- 1. Decrease
- . 41
- 3. Sunday
- **no**
- 5. **10**
- 5. **3**
- 7. Wednesday
- 8. **Saturday**
- 9. **10**
- 10. Friday

- 1) What is the total number of hours she worked?
- 2) What is the difference in the number of hours she worked on Tuesday and the number she worked on Friday?
- 3) How many hours did she work on Sunday?
- 4) Which day did she work the least?
- 5) From Friday to Saturday did the number of hours she worked increase or decrease?
- 6) On Thursday Sarah wanted to work at least 6 hours. Did she reach her goal?
- 7) Did she work fewer hours on Tuesday or on Saturday?
- **8)** How many hours did she work on Thursday?
- 9) Which day did she work the most?
- 10) Did she work more hours on Friday or on Saturday?