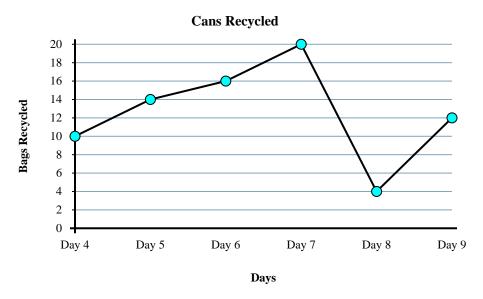

- Friday
- 2. **no**
- 3. Increase
- **200**
- 5. Thursday
- 6. **100**
- 7. **1700**
- 8. Wednesday
- Saturday
- .o. **250**

- 1) From Day 5 to Day 6 did the amount of bags recycled increase or decrease?
- 2) Which day had the greatest number of bags recycled?
- 3) On Day 9 the goal was to recycle 4 bags. Was the goal reached?
- 4) Which day had the fewest bags recycled?
- 5) Were fewer bags recycled on Day 7 or Day 9?
- 6) How many bags were recycled on Day 6?
- 7) What is the total number of bags recycled?
- **8)** What is the difference in the number of bags recycled on Day 4 and the number recycled on Day 7?
- 9) How many bags were recycled on Day 5?
- **10)** Were more bags recycled on Day 4 or Day 7?

- 1. \_\_\_\_\_
- 2.
- 3. \_\_\_\_\_
- 4. \_\_\_\_\_
- 5. \_\_\_\_\_
- 6. \_\_\_\_\_
- 7. \_\_\_\_\_
- 8. \_\_\_\_\_
- 9.
- 10. \_\_\_\_\_

- 1) From Day 5 to Day 6 did the amount of bags recycled increase or decrease?
- 2) Which day had the greatest number of bags recycled?
- 3) On Day 9 the goal was to recycle 4 bags. Was the goal reached?
- 4) Which day had the fewest bags recycled?
- 5) Were fewer bags recycled on Day 7 or Day 9?
- 6) How many bags were recycled on Day 6?
- 7) What is the total number of bags recycled?
- 8) What is the difference in the number of bags recycled on Day 4 and the number recycled on Day 7?
- 9) How many bags were recycled on Day 5?
- **10**) Were more bags recycled on Day 4 or Day 7?

- 1. Increase
- 2. **Day 4**
- 3. **yes**
- 4. **Day 8**
- 5. **Day 9**
- 6. **12**
- 7. **58**
- 8. **2** 
  - 8
- 10. **Day 4**

- 1) How many hours did she work on Monday?
- 2) From Monday to Tuesday did the number of hours she worked increase or decrease?
- 3) Which day did she work the most?
- 4) How many hours did she work on Saturday?
- 5) What is the total number of hours she worked?
- 6) On Thursday Sarah wanted to work at least 3 hours. Did she reach her goal?
- 7) Which day did she work the least?
- **8)** What is the difference in the number of hours she worked on Tuesday and the number she worked on Friday?
- 9) Did she work more hours on Tuesday or on Wednesday?
- 10) Did she work fewer hours on Wednesday or on Thursday?