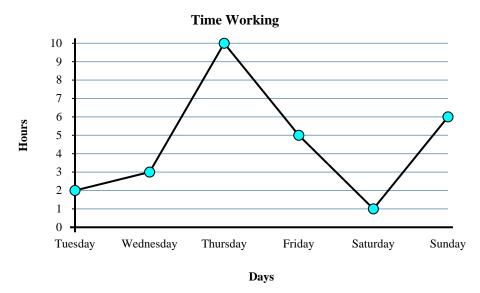

- 1. Decrease
- . 41
- 3. Sunday
- **no**
- 5. **10**
- 5. **3**
- 7. Wednesday
- 8. **Saturday**
- 9. **10**
- 10. Friday

- 1) What is the total number of hours she worked?
- 2) What is the difference in the number of hours she worked on Tuesday and the number she worked on Friday?
- 3) How many hours did she work on Sunday?
- 4) Which day did she work the least?
- 5) From Friday to Saturday did the number of hours she worked increase or decrease?
- 6) On Thursday Sarah wanted to work at least 6 hours. Did she reach her goal?
- 7) Did she work fewer hours on Tuesday or on Saturday?
- **8)** How many hours did she work on Thursday?
- 9) Which day did she work the most?
- 10) Did she work more hours on Friday or on Saturday?

- 1. \_\_\_\_\_
- 2
- 3. \_\_\_\_\_
- 4. \_\_\_\_\_
- 5. \_\_\_\_\_
  - 6. \_\_\_\_
- 7. \_\_\_\_\_
- 8. \_\_\_\_\_
- 9. \_\_\_\_\_
- 10. \_\_\_\_\_

- 1) What is the total number of hours she worked?
- 2) What is the difference in the number of hours she worked on Tuesday and the number she worked on Friday?
- 3) How many hours did she work on Sunday?
- 4) Which day did she work the least?
- 5) From Friday to Saturday did the number of hours she worked increase or decrease?
- 6) On Thursday Sarah wanted to work at least 6 hours. Did she reach her goal?
- 7) Did she work fewer hours on Tuesday or on Saturday?
- 8) How many hours did she work on Thursday?
- 9) Which day did she work the most?

Math

10) Did she work more hours on Friday or on Saturday?

Saturday

Decrease

**Saturday** 

**10** 

**Thursday** 

**Friday** 