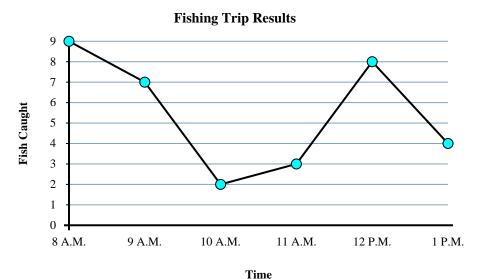

- 1. \_\_\_\_\_
- 2
- 3. \_\_\_\_\_
- 4. \_\_\_\_\_
- 5. \_\_\_\_\_
- 6. \_\_\_\_
- 7. \_\_\_\_\_
- 8. \_\_\_\_\_
- 9. \_\_\_\_\_
- 10. \_\_\_\_

- 1) What is the difference in the number of fish caught at 10 A.M. and the number caught at 1 P.M.?
- 2) Were more fish caught at 8 A.M. or at 9 A.M.?
- 3) What time were the most fish caught?
- 4) How many fish were caught at 11 A.M.?
- 5) From 10 A.M. to 11 A.M. did the number of fish caught increase or decrease?
- 6) Were fewer fish caught at 11 A.M. or at 1 P.M.?
- 7) How many fish were caught at 10 A.M.?
- 8) What time were the fewest fish caught?
- 9) What is the total number of fish caught?
- **10)** Were there at least 10 caught at 12 P.M.?

8 A.M.

11 A.M.

**10** 

Increase

1 P.M.

9 A.M.

**33** 

no