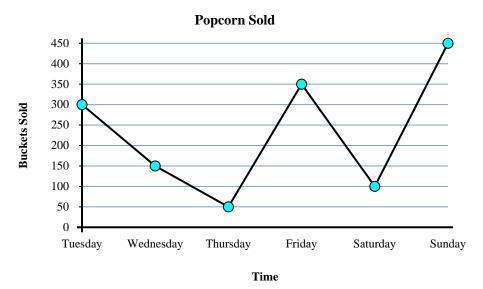

5.

60

- 1) Were more buckets sold on Wednesday or on Friday?
- 2) On Sunday the goal was to sell at least 300 buckets. Was that goal reached?
- 3) From Friday to Saturday did the amount of popcorn sold increase or decrease?
- 4) How many buckets were sold on Sunday?
- 5) Were fewer buckets sold on Thursday or on Sunday?
- 6) How many buckets were sold on Wednesday?
- 7) What is the total number of buckets sold?
- 8) Which day had the least popcorn sold?
- 9) Which day had the most popcorn sold?
- **10**) What is the difference in the number of buckets sold on Thursday and the number sold on Friday?

- 1. \_\_\_\_\_
- 2.
- 3. \_\_\_\_\_
- 4. \_\_\_\_\_
- 5. \_\_\_\_\_
  - 6. \_\_\_\_
- 7. \_\_\_\_\_
- 8. \_\_\_\_\_
- 9.
- 10. \_\_\_\_\_

- 1) Were more buckets sold on Wednesday or on Friday?
- 2) On Sunday the goal was to sell at least 300 buckets. Was that goal reached?
- 3) From Friday to Saturday did the amount of popcorn sold increase or decrease?
- 4) How many buckets were sold on Sunday?
- 5) Were fewer buckets sold on Thursday or on Sunday?
- 6) How many buckets were sold on Wednesday?
- 7) What is the total number of buckets sold?
- 8) Which day had the least popcorn sold?
- 9) Which day had the most popcorn sold?
- **10)** What is the difference in the number of buckets sold on Thursday and the number sold on Friday?

- Friday
- 2. **no**
- 3. Increase
- **200**
- 5. Thursday
- 6. **100**
- 7. **1700**
- 8. Wednesday
- Saturday
- .o. **250**

- 1) From Day 5 to Day 6 did the amount of bags recycled increase or decrease?
- 2) Which day had the greatest number of bags recycled?
- 3) On Day 9 the goal was to recycle 4 bags. Was the goal reached?
- 4) Which day had the fewest bags recycled?
- 5) Were fewer bags recycled on Day 7 or Day 9?
- 6) How many bags were recycled on Day 6?
- 7) What is the total number of bags recycled?
- **8)** What is the difference in the number of bags recycled on Day 4 and the number recycled on Day 7?
- 9) How many bags were recycled on Day 5?
- **10)** Were more bags recycled on Day 4 or Day 7?