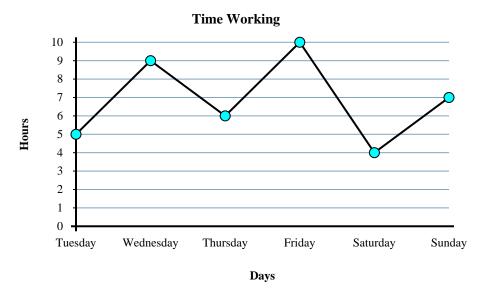

- 1) From Friday to Saturday did the number of hours she worked increase or decrease?
- 2) What is the total number of hours she worked?
- 3) Did she work fewer hours on Friday or on Sunday?
- 4) On Tuesday Sarah wanted to work at least 8 hours. Did she reach her goal?
- 5) How many hours did she work on Friday?
- 6) What is the difference in the number of hours she worked on Wednesday and the number she worked on Thursday?
- 7) Did she work more hours on Wednesday or on Saturday?
- 8) Which day did she work the least?
- 9) How many hours did she work on Friday?
- 10) Which day did she work the most?

Answers

1. \_\_\_\_\_

2

3. \_\_\_\_\_

4. \_\_\_\_\_

5. \_\_\_\_

6. \_\_\_\_\_

7. \_\_\_\_\_

8.

). \_\_\_\_\_

10. \_\_\_\_\_

- 1) From Friday to Saturday did the number of hours she worked increase or decrease?
- 2) What is the total number of hours she worked?
- 3) Did she work fewer hours on Friday or on Sunday?
- 4) On Tuesday Sarah wanted to work at least 8 hours. Did she reach her goal?
- 5) How many hours did she work on Friday?
- 6) What is the difference in the number of hours she worked on Wednesday and the number she worked on Thursday?
- 7) Did she work more hours on Wednesday or on Saturday?
- 8) Which day did she work the least?
- 9) How many hours did she work on Friday?
- **10**) Which day did she work the most?

- 1. Decrease
- . 41
- 3. Sunday
- **no**
- 5. **10**
- 5. **3**
- 7. Wednesday
- 8. **Saturday**
- 9. **10**
- 10. Friday

- 1) What is the total number of hours she worked?
- 2) What is the difference in the number of hours she worked on Tuesday and the number she worked on Friday?
- 3) How many hours did she work on Sunday?
- 4) Which day did she work the least?
- 5) From Friday to Saturday did the number of hours she worked increase or decrease?
- 6) On Thursday Sarah wanted to work at least 6 hours. Did she reach her goal?
- 7) Did she work fewer hours on Tuesday or on Saturday?
- **8)** How many hours did she work on Thursday?
- 9) Which day did she work the most?
- 10) Did she work more hours on Friday or on Saturday?