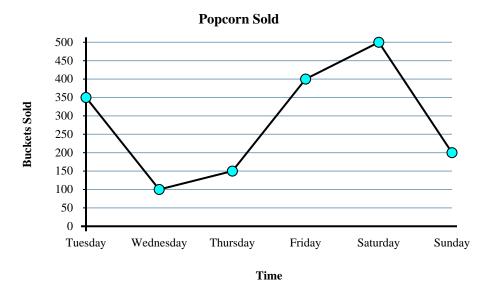

- no
- 2. Decrease
- 3. **Day 5**
- **360**
- 5. **90**
- 6. **Day 8**
- **90**
- 8. **Day 7**
- **90**
- 10. **Day 6**

- 1) On Wednesday the goal was to sell at least 200 buckets. Was that goal reached?
- 2) How many buckets were sold on Sunday?
- 3) From Tuesday to Wednesday did the amount of popcorn sold increase or decrease?
- 4) How many buckets were sold on Tuesday?
- 5) What is the total number of buckets sold?
- 6) Which day had the least popcorn sold?
- 7) Which day had the most popcorn sold?
- 8) Were fewer buckets sold on Wednesday or on Sunday?
- **9)** What is the difference in the number of buckets sold on Tuesday and the number sold on Thursday?
- 10) Were more buckets sold on Thursday or on Friday?

- 1. \_\_\_\_\_
- 2.
- 3. \_\_\_\_\_
- 4. \_\_\_\_\_
- 5. \_\_\_\_\_
  - 6. \_\_\_\_
- 7. \_\_\_\_\_
- 3. \_\_\_\_\_
- 9.
- 10. \_\_\_\_\_

- 1) On Wednesday the goal was to sell at least 200 buckets. Was that goal reached?
- 2) How many buckets were sold on Sunday?
- 3) From Tuesday to Wednesday did the amount of popcorn sold increase or decrease?
- 4) How many buckets were sold on Tuesday?
- 5) What is the total number of buckets sold?
- **6)** Which day had the least popcorn sold?
- 7) Which day had the most popcorn sold?
- 8) Were fewer buckets sold on Wednesday or on Sunday?
- **9)** What is the difference in the number of buckets sold on Tuesday and the number sold on Thursday?
- 10) Were more buckets sold on Thursday or on Friday?

- no
- **450**
- 3. **Decrease**
- **300**
- 5. **1400**
- 6. Thursday
- 7. Sunday
- 8. Wednesday
- **250**
- 10. Friday

- 1) Were more bags recycled on Day 4 or Day 7?
- 2) How many bags were recycled on Day 6?
- 3) Which day had the fewest bags recycled?
- **4)** What is the difference in the number of bags recycled on Day 6 and the number recycled on Day 7?
- 5) Were fewer bags recycled on Day 7 or Day 8?
- 6) Which day had the greatest number of bags recycled?
- 7) What is the total number of bags recycled?
- 8) From Day 4 to Day 5 did the amount of bags recycled increase or decrease?
- 9) How many bags were recycled on Day 9?
- 10) On Day 6 the goal was to recycle 18 bags. Was the goal reached?