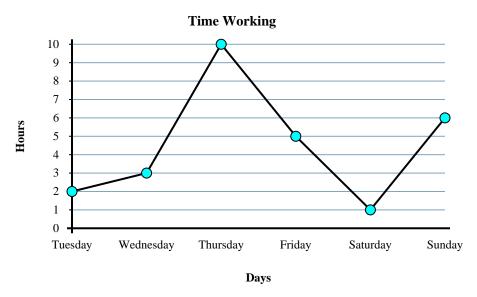

- 1. Decrease
- . 41
- 3. Sunday
- **no**
- 5. **10**
- 5. **3**
- 7. Wednesday
- 8. **Saturday**
- 9. **10**
- 10. Friday

- 1) What is the total number of hours she worked?
- 2) What is the difference in the number of hours she worked on Tuesday and the number she worked on Friday?
- 3) How many hours did she work on Sunday?
- 4) Which day did she work the least?
- 5) From Friday to Saturday did the number of hours she worked increase or decrease?
- 6) On Thursday Sarah wanted to work at least 6 hours. Did she reach her goal?
- 7) Did she work fewer hours on Tuesday or on Saturday?
- **8)** How many hours did she work on Thursday?
- 9) Which day did she work the most?
- 10) Did she work more hours on Friday or on Saturday?

- 1. \_\_\_\_\_
- 2
- 3. \_\_\_\_\_
- 4. \_\_\_\_\_
- 5. \_\_\_\_\_
  - 6. \_\_\_\_
- 7. \_\_\_\_\_
- 8. \_\_\_\_\_
- 9. \_\_\_\_\_
- 10. \_\_\_\_\_

- 1) What is the total number of hours she worked?
- 2) What is the difference in the number of hours she worked on Tuesday and the number she worked on Friday?
- 3) How many hours did she work on Sunday?
- 4) Which day did she work the least?
- 5) From Friday to Saturday did the number of hours she worked increase or decrease?
- 6) On Thursday Sarah wanted to work at least 6 hours. Did she reach her goal?
- 7) Did she work fewer hours on Tuesday or on Saturday?
- 8) How many hours did she work on Thursday?
- 9) Which day did she work the most?

Math

10) Did she work more hours on Friday or on Saturday?

Saturday

Decrease

**Saturday** 

**10** 

**Thursday** 

**Friday** 