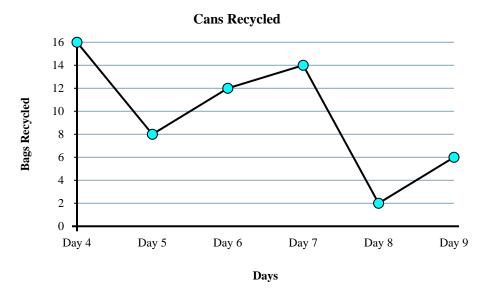

- no
- **450**
- 3. **Decrease**
- **300**
- 5. **1400**
- 6. Thursday
- 7. Sunday
- 8. Wednesday
- **250**
- 10. Friday

- 1) Were more bags recycled on Day 4 or Day 7?
- 2) How many bags were recycled on Day 6?
- 3) Which day had the fewest bags recycled?
- **4)** What is the difference in the number of bags recycled on Day 6 and the number recycled on Day 7?
- 5) Were fewer bags recycled on Day 7 or Day 8?
- 6) Which day had the greatest number of bags recycled?
- 7) What is the total number of bags recycled?
- 8) From Day 4 to Day 5 did the amount of bags recycled increase or decrease?
- 9) How many bags were recycled on Day 9?
- 10) On Day 6 the goal was to recycle 18 bags. Was the goal reached?

- 1. \_\_\_\_\_
- 2.
- 3. \_\_\_\_\_
- 4. \_\_\_\_\_
- 5. \_\_\_\_\_
- 6. \_\_\_\_
- 7. \_\_\_\_\_
- 8. \_\_\_\_\_
- ).
- 10. \_\_\_\_\_

- 1) Were more bags recycled on Day 4 or Day 7?
- 2) How many bags were recycled on Day 6?
- 3) Which day had the fewest bags recycled?
- 4) What is the difference in the number of bags recycled on Day 6 and the number recycled on Day 7?
- 5) Were fewer bags recycled on Day 7 or Day 8?
- 6) Which day had the greatest number of bags recycled?
- 7) What is the total number of bags recycled?
- 8) From Day 4 to Day 5 did the amount of bags recycled increase or decrease?
- 9) How many bags were recycled on Day 9?
- 10) On Day 6 the goal was to recycle 18 bags. Was the goal reached?

- **Day 7**
- 2. **16**
- 3. **Day 8**
- 4
- 5. **Day 8**
- 6. **Day 7**
- 7. **76**
- 8. Increase
  - . 12
- 10. **no**

90 80

60

- 1) What is the difference in the number of fish caught at 10 A.M. and the number caught at 1 P.M.?
- 2) Were more fish caught at 8 A.M. or at 9 A.M.?
- 3) What time were the most fish caught?
- **4)** How many fish were caught at 11 A.M.?
- 5) From 10 A.M. to 11 A.M. did the number of fish caught increase or decrease?
- 6) Were fewer fish caught at 11 A.M. or at 1 P.M.?
- 7) How many fish were caught at 10 A.M.?
- 8) What time were the fewest fish caught?
- 9) What is the total number of fish caught?
- **10)** Were there at least 10 caught at 12 P.M.?