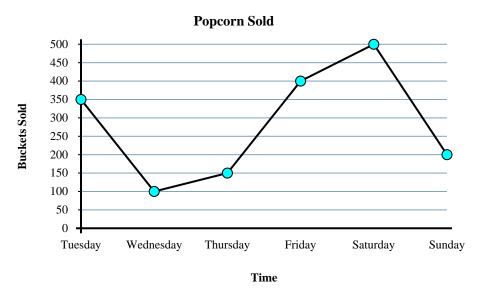

5.

60

- 1) Were more buckets sold on Wednesday or on Friday?
- 2) On Sunday the goal was to sell at least 300 buckets. Was that goal reached?
- 3) From Friday to Saturday did the amount of popcorn sold increase or decrease?
- 4) How many buckets were sold on Sunday?
- 5) Were fewer buckets sold on Thursday or on Sunday?
- 6) How many buckets were sold on Wednesday?
- 7) What is the total number of buckets sold?
- 8) Which day had the least popcorn sold?
- 9) Which day had the most popcorn sold?
- **10**) What is the difference in the number of buckets sold on Thursday and the number sold on Friday?

- 1. \_\_\_\_\_
- 2.
- 3. \_\_\_\_\_
- 4. \_\_\_\_\_
- 5. \_\_\_\_\_
  - 6. \_\_\_\_
- 7. \_\_\_\_\_
- 8. \_\_\_\_\_
- 9.
- 10. \_\_\_\_\_

- 1) Were more buckets sold on Wednesday or on Friday?
- 2) On Sunday the goal was to sell at least 300 buckets. Was that goal reached?
- 3) From Friday to Saturday did the amount of popcorn sold increase or decrease?
- 4) How many buckets were sold on Sunday?
- 5) Were fewer buckets sold on Thursday or on Sunday?
- 6) How many buckets were sold on Wednesday?
- 7) What is the total number of buckets sold?
- 8) Which day had the least popcorn sold?
- 9) Which day had the most popcorn sold?
- **10)** What is the difference in the number of buckets sold on Thursday and the number sold on Friday?

- Friday
- 2. **no**
- 3. Increase
- **200**
- 5. Thursday
- 6. **100**
- 7. **1700**
- 8. Wednesday
- Saturday
- .o. **250**

- 1) From Day 5 to Day 6 did the amount of bags recycled increase or decrease?
- 2) Which day had the greatest number of bags recycled?
- 3) On Day 9 the goal was to recycle 4 bags. Was the goal reached?
- 4) Which day had the fewest bags recycled?
- 5) Were fewer bags recycled on Day 7 or Day 9?
- 6) How many bags were recycled on Day 6?
- 7) What is the total number of bags recycled?
- **8)** What is the difference in the number of bags recycled on Day 4 and the number recycled on Day 7?
- 9) How many bags were recycled on Day 5?
- **10)** Were more bags recycled on Day 4 or Day 7?