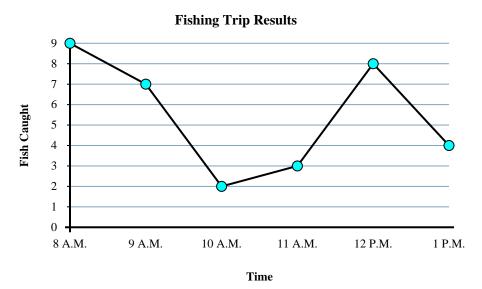

5.

- 1) What time were the most fish caught?
- 2) How many fish were caught at 9 A.M.?
- 3) How many fish were caught at 12 P.M.?
- 4) What time were the fewest fish caught?
- 5) Were more fish caught at 9 A.M. or at 12 P.M.?
- 6) What is the total number of fish caught?
- 7) From 9 A.M. to 10 A.M. did the number of fish caught increase or decrease?
- 8) Were fewer fish caught at 9 A.M. or at 10 A.M.?
- 9) Were there at least 9 caught at 9 A.M.?
- **10)** What is the difference in the number of fish caught at 9 A.M. and the number caught at 12 P.M.?

- 1.
- 2.
- 3. \_\_\_\_\_
- 4.
- 5. \_\_\_\_\_
- 6.
- 7. \_\_\_\_\_
- 8. \_\_\_\_\_
- 9.
- 10. \_\_\_\_\_

- 1) What time were the most fish caught?
- 2) How many fish were caught at 9 A.M.?
- 3) How many fish were caught at 12 P.M.?
- 4) What time were the fewest fish caught?
- 5) Were more fish caught at 9 A.M. or at 12 P.M.?
- 6) What is the total number of fish caught?
- 7) From 9 A.M. to 10 A.M. did the number of fish caught increase or decrease?
- 8) Were fewer fish caught at 9 A.M. or at 10 A.M.?
- 9) Were there at least 9 caught at 9 A.M.?
- **10)** What is the difference in the number of fish caught at 9 A.M. and the number caught at 12 P.M.?

- Answers
- 8 A.M.
- 2. \_\_\_\_\_\_/
- 3. 8
- 4. **10 A.M.**
- 5. **12 P.M.** 
  - 5. **33**
- 7. **Decrease**
- 8. **10 A.M.** 
  - no
- 0. 1

- 1) On Day 8 he wanted to play at least 70 minutes. Did he get to or not?
- 2) From Day 6 to Day 7 did the amount of time he spent playing games increase or decrease?
- 3) Did he spend more time playing on Day 5 or Day 7?
- 4) What is the total time he spent playing?
- 5) How many minutes did he play on Day 9?
- 6) Which day did he spend the least time playing games?
- 7) What is the difference in the amount of time spent playing on Day 6 and the amount spent playing on Day 8?
- 8) Did he spend less time playing on Day 7 or Day 9?
- 9) How many minutes did he play on Day 9?
- 10) Which day did he spend the most time playing games?