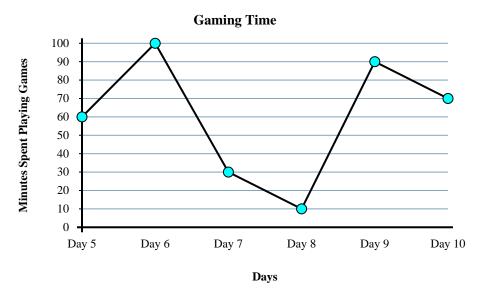

- Answers
- 8 A.M.
- 2. \_\_\_\_\_\_/
- 3. 8
- 4. **10 A.M.**
- 5. **12 P.M.** 
  - 5. **33**
- 7. **Decrease**
- 8. **10 A.M.** 
  - no
- 0. 1

- 1) On Day 8 he wanted to play at least 70 minutes. Did he get to or not?
- 2) From Day 6 to Day 7 did the amount of time he spent playing games increase or decrease?
- 3) Did he spend more time playing on Day 5 or Day 7?
- 4) What is the total time he spent playing?
- 5) How many minutes did he play on Day 9?
- 6) Which day did he spend the least time playing games?
- 7) What is the difference in the amount of time spent playing on Day 6 and the amount spent playing on Day 8?
- 8) Did he spend less time playing on Day 7 or Day 9?
- 9) How many minutes did he play on Day 9?
- 10) Which day did he spend the most time playing games?

- 1.
- 2.
- 3. \_\_\_\_\_
- 4. \_\_\_\_\_
- 5. \_\_\_\_\_
- 6. \_\_\_\_
- 7. \_\_\_\_\_
- 8. \_\_\_\_
- 9. \_\_\_\_\_
- 10. \_\_\_\_\_

- 1) On Day 8 he wanted to play at least 70 minutes. Did he get to or not?
- 2) From Day 6 to Day 7 did the amount of time he spent playing games increase or decrease?
- 3) Did he spend more time playing on Day 5 or Day 7?
- 4) What is the total time he spent playing?
- 5) How many minutes did he play on Day 9?
- 6) Which day did he spend the least time playing games?
- 7) What is the difference in the amount of time spent playing on Day 6 and the amount spent playing on Day 8?
- 8) Did he spend less time playing on Day 7 or Day 9?
- 9) How many minutes did he play on Day 9?
- 10) Which day did he spend the most time playing games?

- no
- 2. Decrease
- 3. **Day 5**
- **360**
- 5. **90**
- 6. **Day 8**
- **90**
- 8. **Day 7**
- **90**
- 10. **Day 6**

- 1) On Wednesday the goal was to sell at least 200 buckets. Was that goal reached?
- 2) How many buckets were sold on Sunday?
- 3) From Tuesday to Wednesday did the amount of popcorn sold increase or decrease?
- 4) How many buckets were sold on Tuesday?
- 5) What is the total number of buckets sold?
- 6) Which day had the least popcorn sold?
- 7) Which day had the most popcorn sold?
- 8) Were fewer buckets sold on Wednesday or on Sunday?
- **9)** What is the difference in the number of buckets sold on Tuesday and the number sold on Thursday?
- 10) Were more buckets sold on Thursday or on Friday?