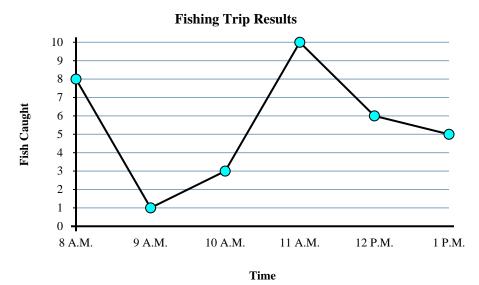

5.

- 1) What time were the most fish caught?
- 2) How many fish were caught at 9 A.M.?
- 3) How many fish were caught at 12 P.M.?
- 4) What time were the fewest fish caught?
- 5) Were more fish caught at 9 A.M. or at 12 P.M.?
- 6) What is the total number of fish caught?
- 7) From 9 A.M. to 10 A.M. did the number of fish caught increase or decrease?
- 8) Were fewer fish caught at 9 A.M. or at 10 A.M.?
- 9) Were there at least 9 caught at 9 A.M.?
- **10)** What is the difference in the number of fish caught at 9 A.M. and the number caught at 12 P.M.?

- 1.
- 2.
- 3. \_\_\_\_\_
- 4.
- 5. \_\_\_\_\_
- 6.
- 7. \_\_\_\_\_
- 8. \_\_\_\_\_
- 9.
- 10. \_\_\_\_\_

- 1) What time were the most fish caught?
- 2) How many fish were caught at 9 A.M.?
- 3) How many fish were caught at 12 P.M.?
- 4) What time were the fewest fish caught?
- 5) Were more fish caught at 9 A.M. or at 12 P.M.?
- 6) What is the total number of fish caught?
- 7) From 9 A.M. to 10 A.M. did the number of fish caught increase or decrease?
- 8) Were fewer fish caught at 9 A.M. or at 10 A.M.?
- 9) Were there at least 9 caught at 9 A.M.?
- **10)** What is the difference in the number of fish caught at 9 A.M. and the number caught at 12 P.M.?

- Answers
- 8 A.M.
- 2. \_\_\_\_\_\_/
- 3. 8
- 4. **10 A.M.**
- 5. **12 P.M.** 
  - 5. **33**
- 7. **Decrease**
- 8. **10 A.M.** 
  - no
- 0. 1

- 1) On Day 8 he wanted to play at least 70 minutes. Did he get to or not?
- 2) From Day 6 to Day 7 did the amount of time he spent playing games increase or decrease?
- 3) Did he spend more time playing on Day 5 or Day 7?
- 4) What is the total time he spent playing?
- 5) How many minutes did he play on Day 9?
- 6) Which day did he spend the least time playing games?
- 7) What is the difference in the amount of time spent playing on Day 6 and the amount spent playing on Day 8?
- 8) Did he spend less time playing on Day 7 or Day 9?
- 9) How many minutes did he play on Day 9?
- 10) Which day did he spend the most time playing games?