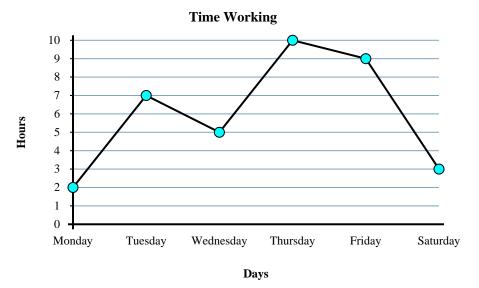

- 1. Increase
- 2. **Day 4**
- 3. **yes**
- 4. **Day 8**
- 5. **Day 9**
- 6. **12**
- 7. **58**
- 8. **2** 
  - 8
- 10. **Day 4**

- 1) How many hours did she work on Monday?
- 2) From Monday to Tuesday did the number of hours she worked increase or decrease?
- 3) Which day did she work the most?
- 4) How many hours did she work on Saturday?
- 5) What is the total number of hours she worked?
- 6) On Thursday Sarah wanted to work at least 3 hours. Did she reach her goal?
- 7) Which day did she work the least?
- **8)** What is the difference in the number of hours she worked on Tuesday and the number she worked on Friday?
- 9) Did she work more hours on Tuesday or on Wednesday?
- 10) Did she work fewer hours on Wednesday or on Thursday?

- 1. \_\_\_\_\_
- 2
- 3. \_\_\_\_\_
- 4. \_\_\_\_\_
- 5. \_\_\_\_\_
  - 6. \_\_\_\_
  - 7. \_\_\_\_\_
- 8. \_\_\_\_\_
- ). \_\_\_\_\_
- 10. \_\_\_\_\_

- 1) How many hours did she work on Monday?
- 2) From Monday to Tuesday did the number of hours she worked increase or decrease?
- 3) Which day did she work the most?
- 4) How many hours did she work on Saturday?
- 5) What is the total number of hours she worked?
- 6) On Thursday Sarah wanted to work at least 3 hours. Did she reach her goal?
- 7) Which day did she work the least?
- 8) What is the difference in the number of hours she worked on Tuesday and the number she worked on Friday?
- 9) Did she work more hours on Tuesday or on Wednesday?
- 10) Did she work fewer hours on Wednesday or on Thursday?

www.CommonCoreSheets.com

- 2
- 2. Increase
- 3. Thursday
  - . \_\_\_\_3
- 5. **36**
- 5. **yes**
- 7. Monday
- . 2
- 9. **Tuesday**
- 10. Wednesday