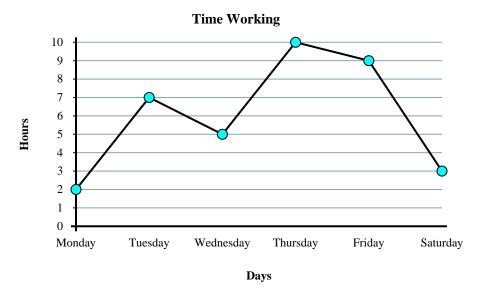

- 1. Increase
- 2. **Day 4**
- 3. **yes**
- 4. **Day 8**
- 5. **Day 9**
- 6. **12**
- 7. **58**
- 8. **2** 
  - 8
- 10. **Day 4**

- 1) How many hours did she work on Monday?
- 2) From Monday to Tuesday did the number of hours she worked increase or decrease?
- 3) Which day did she work the most?
- 4) How many hours did she work on Saturday?
- 5) What is the total number of hours she worked?
- 6) On Thursday Sarah wanted to work at least 3 hours. Did she reach her goal?
- 7) Which day did she work the least?
- **8)** What is the difference in the number of hours she worked on Tuesday and the number she worked on Friday?
- 9) Did she work more hours on Tuesday or on Wednesday?
- 10) Did she work fewer hours on Wednesday or on Thursday?

- 1. \_\_\_\_\_
- 2
- 3. \_\_\_\_\_
- 4. \_\_\_\_\_
- 5. \_\_\_\_\_
  - 6. \_\_\_\_
  - 7. \_\_\_\_\_
- 8. \_\_\_\_\_
- ). \_\_\_\_\_
- 10. \_\_\_\_\_

- 1) How many hours did she work on Monday?
- 2) From Monday to Tuesday did the number of hours she worked increase or decrease?
- 3) Which day did she work the most?
- 4) How many hours did she work on Saturday?
- 5) What is the total number of hours she worked?
- 6) On Thursday Sarah wanted to work at least 3 hours. Did she reach her goal?
- 7) Which day did she work the least?
- 8) What is the difference in the number of hours she worked on Tuesday and the number she worked on Friday?
- 9) Did she work more hours on Tuesday or on Wednesday?
- 10) Did she work fewer hours on Wednesday or on Thursday?

www.CommonCoreSheets.com

- 2
- 2. Increase
- 3. Thursday
  - . \_\_\_\_3
- 5. **36**
- 5. **yes**
- 7. Monday
- . 2
- 9. **Tuesday**
- 10. Wednesday