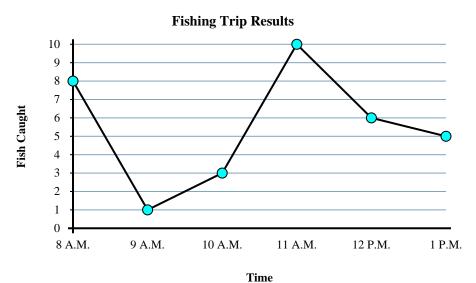

- **Day 7**
- 2. **16**
- 3. **Day 8**
- 4
- 5. **Day 8**
- 6. **Day 7**
- 7. **76**
- 8. Increase
  - . 12
- 10. **no**

90 80

60

- 1) What is the difference in the number of fish caught at 10 A.M. and the number caught at 1 P.M.?
- 2) Were more fish caught at 8 A.M. or at 9 A.M.?
- 3) What time were the most fish caught?
- **4)** How many fish were caught at 11 A.M.?
- 5) From 10 A.M. to 11 A.M. did the number of fish caught increase or decrease?
- 6) Were fewer fish caught at 11 A.M. or at 1 P.M.?
- 7) How many fish were caught at 10 A.M.?
- 8) What time were the fewest fish caught?
- 9) What is the total number of fish caught?
- **10)** Were there at least 10 caught at 12 P.M.?

- 1. \_\_\_\_\_
- 2
- 3. \_\_\_\_\_
- 4. \_\_\_\_\_
- 5. \_\_\_\_\_
- 6. \_\_\_\_
- 7. \_\_\_\_\_
- 8. \_\_\_\_\_
- 9. \_\_\_\_\_
- 10. \_\_\_\_

- 1) What is the difference in the number of fish caught at 10 A.M. and the number caught at 1 P.M.?
- 2) Were more fish caught at 8 A.M. or at 9 A.M.?
- 3) What time were the most fish caught?
- 4) How many fish were caught at 11 A.M.?
- 5) From 10 A.M. to 11 A.M. did the number of fish caught increase or decrease?
- 6) Were fewer fish caught at 11 A.M. or at 1 P.M.?
- 7) How many fish were caught at 10 A.M.?
- 8) What time were the fewest fish caught?
- 9) What is the total number of fish caught?
- **10)** Were there at least 10 caught at 12 P.M.?

8 A.M.

11 A.M.

**10** 

Increase

1 P.M.

9 A.M.

**33** 

no