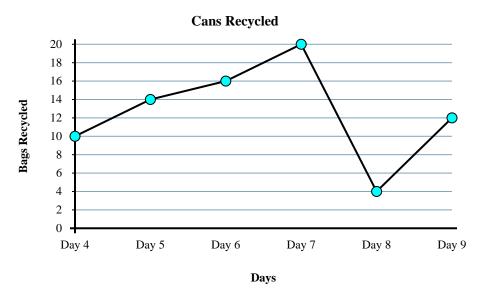

www.CommonCoreSheets.com

- **Day 7**
- 2. **16**
- 3. **Day 8**
- . 4
- 5. **Day 8**
- 6. **Day 7**
- 7. **76**
- 8. **Increase** 
  - . 12
- 10. **no**

6

90 80

60