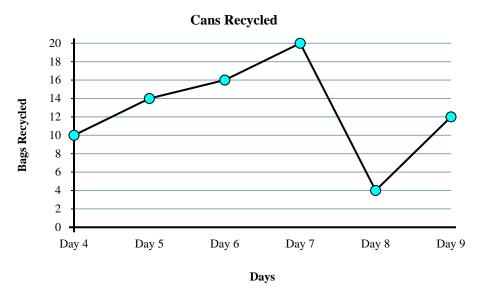

Solve each problem.

- 1) Were more bags recycled on Day 4 or Day 7?
- 2) How many bags were recycled on Day 6?
- 3) Which day had the fewest bags recycled?
- 4) What is the difference in the number of bags recycled on Day 6 and the number recycled on Day 7?
- 5) Were fewer bags recycled on Day 7 or Day 8?
- 6) Which day had the greatest number of bags recycled?
- 7) What is the total number of bags recycled?
- 8) From Day 4 to Day 5 did the amount of bags recycled increase or decrease?
- 9) How many bags were recycled on Day 9?
- 10) On Day 6 the goal was to recycle 18 bags. Was the goal reached?

## **Answers**

- 1. \_\_\_\_\_
- 2.
- 3. \_\_\_\_\_
- 4. \_\_\_\_\_
- 5. \_\_\_\_\_
- 6. \_\_\_\_
- 7. \_\_\_\_\_
- 8. \_\_\_\_\_
- ).
- 10. \_\_\_\_\_

Solve each problem.

- 1) Were more bags recycled on Day 4 or Day 7?
- 2) How many bags were recycled on Day 6?
- 3) Which day had the fewest bags recycled?
- 4) What is the difference in the number of bags recycled on Day 6 and the number recycled on Day 7?
- 5) Were fewer bags recycled on Day 7 or Day 8?
- 6) Which day had the greatest number of bags recycled?
- 7) What is the total number of bags recycled?
- 8) From Day 4 to Day 5 did the amount of bags recycled increase or decrease?
- 9) How many bags were recycled on Day 9?
- 10) On Day 6 the goal was to recycle 18 bags. Was the goal reached?