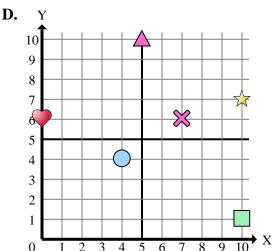

Determine which coordinate plane answers each question.

- Which coordinate plane has a shape at (6, 8)?
- Which coordinate plane has a shape at (9, 5)?
- 3) Which coordinate plane has a shape at (4, 4)?
- Which coordinate plane has a shape at (1, 8)?
- Which coordinate plane has a shape at (10, 7)?
- Which coordinate plane has a shape at (0, 5)?
- Which coordinate plane has a shape at (0, 1)?
- Which coordinate plane has a shape at (5, 10)?
- Which coordinate plane has a shape at (8, 10)?
- **10**) Which coordinate plane has a shape at (2, 1)?
- **11**) Which coordinate plane has a shape at (10, 10)?
- **12**) Which coordinate plane has a shape at (4, 7)?
- Which coordinate plane has a shape at (1, 4)?
- **14**) Which coordinate plane has a shape at (9, 2)?
- Which coordinate plane has a shape at (1, 10)?

| Α | n | S | $\mathbf{w}$ | e | r | S |
|---|---|---|--------------|---|---|---|

Determine which coordinate plane answers each question.

- 1) Which coordinate plane has a shape at (6, 8)?
- 2) Which coordinate plane has a shape at (9, 5)?
- 3) Which coordinate plane has a shape at (4, 4)?
- 4) Which coordinate plane has a shape at (1, 8)?
- 5) Which coordinate plane has a shape at (10, 7)?
- 6) Which coordinate plane has a shape at (0, 5)?
- 7) Which coordinate plane has a shape at (0, 1)?
- 8) Which coordinate plane has a shape at (5, 10)?
- 9) Which coordinate plane has a shape at (8, 10)?
- 10) Which coordinate plane has a shape at (2, 1)?
- 11) Which coordinate plane has a shape at (10, 10)?
- 12) Which coordinate plane has a shape at (4, 7)?
- **13**) Which coordinate plane has a shape at (1, 4)?
- 14) Which coordinate plane has a shape at (9, 2)?
- **15**) Which coordinate plane has a shape at (1, 10)?

## Answers

- 1. **A**
- $\mathbf{C}$ 
  - 3. **D**
  - В
  - 5. **D**
- 6. **B**
- . **C**
- $\mathbf{D}$
- 9. **B**
- 0. **A**
- 11. **A**
- 12. **B**
- 3. **C**
- 14. **A**
- 15. **B**