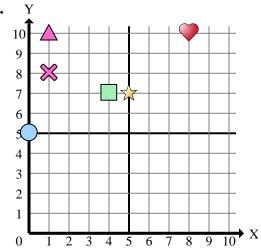

Determine which coordinate plane answers each question.

- Which coordinate plane has a shape at (6, 8)?
- Which coordinate plane has a shape at (9, 5)?
- 3) Which coordinate plane has a shape at (4, 4)?
- Which coordinate plane has a shape at (1, 8)?
- Which coordinate plane has a shape at (10, 7)?
- Which coordinate plane has a shape at (0, 5)?
- Which coordinate plane has a shape at (0, 1)?
- Which coordinate plane has a shape at (5, 10)?
- Which coordinate plane has a shape at (8, 10)?
- **10**) Which coordinate plane has a shape at (2, 1)?
- **11**) Which coordinate plane has a shape at (10, 10)?
- **12**) Which coordinate plane has a shape at (4, 7)?
- Which coordinate plane has a shape at (1, 4)?
- **14**) Which coordinate plane has a shape at (9, 2)?
- Which coordinate plane has a shape at (1, 10)?

| Α | n | S | $\mathbf{w}$ | e | r | S |
|---|---|---|--------------|---|---|---|

Determine which coordinate plane answers each question.

- 1) Which coordinate plane has a shape at (6, 8)?
- 2) Which coordinate plane has a shape at (9, 5)?
- 3) Which coordinate plane has a shape at (4, 4)?
- 4) Which coordinate plane has a shape at (1, 8)?
- 5) Which coordinate plane has a shape at (10, 7)?
- 6) Which coordinate plane has a shape at (0, 5)?
- 7) Which coordinate plane has a shape at (0, 1)?
- 8) Which coordinate plane has a shape at (5, 10)?
- 9) Which coordinate plane has a shape at (8, 10)?
- 10) Which coordinate plane has a shape at (2, 1)?
- 11) Which coordinate plane has a shape at (10, 10)?
- 12) Which coordinate plane has a shape at (4, 7)?
- **13**) Which coordinate plane has a shape at (1, 4)?
- 14) Which coordinate plane has a shape at (9, 2)?
- **15**) Which coordinate plane has a shape at (1, 10)?

## Answers

- 1. **A**
- $\mathbf{C}$ 
  - 3. **D**
  - В
  - 5. **D**
- 6. **B**
- . **C**
- $\mathbf{D}$
- 9. **B**
- 0. **A**
- 11. **A**
- 12. **B**
- 3. **C**
- 14. **A**
- 15. **B**