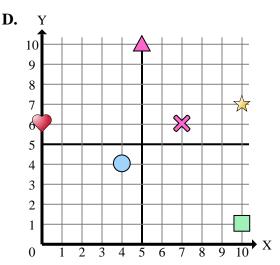

Determine which coordinate plane answers each question.

- Which coordinate plane has a shape at (6, 8)?
- Which coordinate plane has a shape at (9, 5)?
- 3) Which coordinate plane has a shape at (4, 4)?
- Which coordinate plane has a shape at (1, 8)?
- Which coordinate plane has a shape at (10, 7)?
- Which coordinate plane has a shape at (0, 5)?
- Which coordinate plane has a shape at (0, 1)?
- Which coordinate plane has a shape at (5, 10)?
- Which coordinate plane has a shape at (8, 10)?
- **10**) Which coordinate plane has a shape at (2, 1)?
- **11**) Which coordinate plane has a shape at (10, 10)?
- **12**) Which coordinate plane has a shape at (4, 7)?
- Which coordinate plane has a shape at (1, 4)?
- **14**) Which coordinate plane has a shape at (9, 2)?
- Which coordinate plane has a shape at (1, 10)?

| Α | n | S | $\mathbf{w}$ | e | r | S |
|---|---|---|--------------|---|---|---|

Determine which coordinate plane answers each question.

- 1) Which coordinate plane has a shape at (6, 8)?
- 2) Which coordinate plane has a shape at (9, 5)?
- 3) Which coordinate plane has a shape at (4, 4)?
- 4) Which coordinate plane has a shape at (1, 8)?
- 5) Which coordinate plane has a shape at (10, 7)?
- 6) Which coordinate plane has a shape at (0, 5)?
- 7) Which coordinate plane has a shape at (0, 1)?
- 8) Which coordinate plane has a shape at (5, 10)?
- 9) Which coordinate plane has a shape at (8, 10)?
- 10) Which coordinate plane has a shape at (2, 1)?
- 11) Which coordinate plane has a shape at (10, 10)?
- 12) Which coordinate plane has a shape at (4, 7)?
- **13**) Which coordinate plane has a shape at (1, 4)?
- 14) Which coordinate plane has a shape at (9, 2)?
- **15**) Which coordinate plane has a shape at (1, 10)?

## Answers

- 1. **A**
- $\mathbf{C}$ 
  - 3. **D**
  - В
  - 5. **D**
- 6. **B**
- . **C**
- $\mathbf{D}$
- 9. **B**
- 0. **A**
- 11. **A**
- 12. **B**
- 3. **C**
- 14. **A**
- 15. **B**