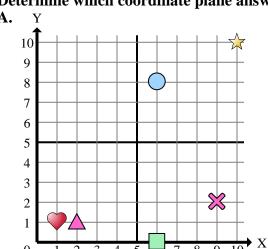

Determine which coordinate plane answers each question.

- Which coordinate plane has a shape at (6, 8)?
- Which coordinate plane has a shape at (9, 5)?
- 3) Which coordinate plane has a shape at (4, 4)?
- Which coordinate plane has a shape at (1, 8)?
- Which coordinate plane has a shape at (10, 7)?
- Which coordinate plane has a shape at (0, 5)?
- Which coordinate plane has a shape at (0, 1)?
- Which coordinate plane has a shape at (5, 10)?
- Which coordinate plane has a shape at (8, 10)?
- **10**) Which coordinate plane has a shape at (2, 1)?
- **11**) Which coordinate plane has a shape at (10, 10)?
- **12**) Which coordinate plane has a shape at (4, 7)?
- Which coordinate plane has a shape at (1, 4)?
- **14**) Which coordinate plane has a shape at (9, 2)?
- Which coordinate plane has a shape at (1, 10)?

| Α | n | S | $\mathbf{w}$ | e | r | S |
|---|---|---|--------------|---|---|---|

Determine which coordinate plane answers each question.

- 1) Which coordinate plane has a shape at (6, 8)?
- 2) Which coordinate plane has a shape at (9, 5)?
- 3) Which coordinate plane has a shape at (4, 4)?
- 4) Which coordinate plane has a shape at (1, 8)?
- 5) Which coordinate plane has a shape at (10, 7)?
- 6) Which coordinate plane has a shape at (0, 5)?
- 7) Which coordinate plane has a shape at (0, 1)?
- 8) Which coordinate plane has a shape at (5, 10)?
- 9) Which coordinate plane has a shape at (8, 10)?
- 10) Which coordinate plane has a shape at (2, 1)?
- 11) Which coordinate plane has a shape at (10, 10)?
- 12) Which coordinate plane has a shape at (4, 7)?
- **13**) Which coordinate plane has a shape at (1, 4)?
- 14) Which coordinate plane has a shape at (9, 2)?
- **15**) Which coordinate plane has a shape at (1, 10)?

## Answers

- 1. **A**
- $\mathbf{C}$ 
  - 3. **D**
  - В
  - 5. **D**
- 6. **B**
- . **C**
- $\mathbf{D}$
- 9. **B**
- 0. **A**
- 11. **A**
- 12. **B**
- 3. **C**
- 14. **A**
- 15. **B**