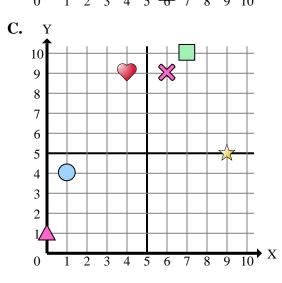

Determine which coordinate plane answers each question.

- Which coordinate plane has a shape at (6, 8)?
- Which coordinate plane has a shape at (9, 5)?
- 3) Which coordinate plane has a shape at (4, 4)?
- Which coordinate plane has a shape at (1, 8)?
- Which coordinate plane has a shape at (10, 7)?
- Which coordinate plane has a shape at (0, 5)?
- Which coordinate plane has a shape at (0, 1)?
- Which coordinate plane has a shape at (5, 10)?
- Which coordinate plane has a shape at (8, 10)?
- **10**) Which coordinate plane has a shape at (2, 1)?
- **11**) Which coordinate plane has a shape at (10, 10)?
- **12**) Which coordinate plane has a shape at (4, 7)?
- Which coordinate plane has a shape at (1, 4)?
- **14**) Which coordinate plane has a shape at (9, 2)?
- Which coordinate plane has a shape at (1, 10)?

| Α | n | S | $\mathbf{w}$ | e | r | S |
|---|---|---|--------------|---|---|---|

Determine which coordinate plane answers each question.

- 1) Which coordinate plane has a shape at (6, 8)?
- 2) Which coordinate plane has a shape at (9, 5)?
- 3) Which coordinate plane has a shape at (4, 4)?
- 4) Which coordinate plane has a shape at (1, 8)?
- 5) Which coordinate plane has a shape at (10, 7)?
- 6) Which coordinate plane has a shape at (0, 5)?
- 7) Which coordinate plane has a shape at (0, 1)?
- 8) Which coordinate plane has a shape at (5, 10)?
- 9) Which coordinate plane has a shape at (8, 10)?
- 10) Which coordinate plane has a shape at (2, 1)?
- 11) Which coordinate plane has a shape at (10, 10)?
- 12) Which coordinate plane has a shape at (4, 7)?
- **13**) Which coordinate plane has a shape at (1, 4)?
- 14) Which coordinate plane has a shape at (9, 2)?
- **15**) Which coordinate plane has a shape at (1, 10)?

## Answers

- 1. **A**
- $\mathbf{C}$ 
  - 3. **D**
  - В
  - 5. **D**
- 6. **B**
- . **C**
- $\mathbf{D}$
- 9. **B**
- 0. **A**
- 11. **A**
- 12. **B**
- 3. **C**
- 14. **A**
- 15. **B**