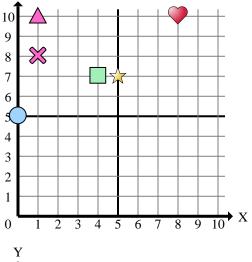

Determine which coordinate plane answers each question.

- Which coordinate plane has a shape at (6, 8)?
- Which coordinate plane has a shape at (9, 5)?
- 3) Which coordinate plane has a shape at (4, 4)?
- Which coordinate plane has a shape at (1, 8)?
- Which coordinate plane has a shape at (10, 7)?
- Which coordinate plane has a shape at (0, 5)?
- Which coordinate plane has a shape at (0, 1)?
- Which coordinate plane has a shape at (5, 10)?
- Which coordinate plane has a shape at (8, 10)?
- **10**) Which coordinate plane has a shape at (2, 1)?
- **11**) Which coordinate plane has a shape at (10, 10)?
- **12**) Which coordinate plane has a shape at (4, 7)?
- Which coordinate plane has a shape at (1, 4)?
- **14**) Which coordinate plane has a shape at (9, 2)?
- Which coordinate plane has a shape at (1, 10)?

| Α | n | S | $\mathbf{w}$ | e | r | S |
|---|---|---|--------------|---|---|---|

Determine which coordinate plane answers each question.

- 1) Which coordinate plane has a shape at (6, 8)?
- 2) Which coordinate plane has a shape at (9, 5)?
- 3) Which coordinate plane has a shape at (4, 4)?
- 4) Which coordinate plane has a shape at (1, 8)?
- 5) Which coordinate plane has a shape at (10, 7)?
- 6) Which coordinate plane has a shape at (0, 5)?
- 7) Which coordinate plane has a shape at (0, 1)?
- 8) Which coordinate plane has a shape at (5, 10)?
- 9) Which coordinate plane has a shape at (8, 10)?
- 10) Which coordinate plane has a shape at (2, 1)?
- 11) Which coordinate plane has a shape at (10, 10)?
- 12) Which coordinate plane has a shape at (4, 7)?
- **13**) Which coordinate plane has a shape at (1, 4)?
- 14) Which coordinate plane has a shape at (9, 2)?
- **15**) Which coordinate plane has a shape at (1, 10)?

## Answers

- 1. **A**
- $\mathbf{C}$ 
  - 3. **D**
  - В
  - 5. **D**
- 6. **B**
- . **C**
- $\mathbf{D}$
- 9. **B**
- 0. **A**
- 11. **A**
- 12. **B**
- 3. **C**
- 14. **A**
- 15. **B**