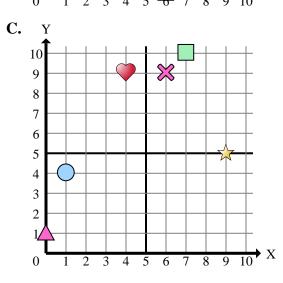

Determine which coordinate plane answers each question.

- Which coordinate plane has a shape at (6, 8)?
- Which coordinate plane has a shape at (9, 5)?
- 3) Which coordinate plane has a shape at (4, 4)?
- Which coordinate plane has a shape at (1, 8)?
- Which coordinate plane has a shape at (10, 7)?
- Which coordinate plane has a shape at (0, 5)?
- Which coordinate plane has a shape at (0, 1)?
- Which coordinate plane has a shape at (5, 10)?
- Which coordinate plane has a shape at (8, 10)?
- **10**) Which coordinate plane has a shape at (2, 1)?
- **11**) Which coordinate plane has a shape at (10, 10)?
- **12**) Which coordinate plane has a shape at (4, 7)?
- Which coordinate plane has a shape at (1, 4)?
- **14**) Which coordinate plane has a shape at (9, 2)?
- Which coordinate plane has a shape at (1, 10)?

| Α | n | S | $\mathbf{w}$ | e | r | S |
|---|---|---|--------------|---|---|---|

Determine which coordinate plane answers each question.

- 1) Which coordinate plane has a shape at (6, 8)?
- 2) Which coordinate plane has a shape at (9, 5)?
- 3) Which coordinate plane has a shape at (4, 4)?
- 4) Which coordinate plane has a shape at (1, 8)?
- 5) Which coordinate plane has a shape at (10, 7)?
- 6) Which coordinate plane has a shape at (0, 5)?
- 7) Which coordinate plane has a shape at (0, 1)?
- 8) Which coordinate plane has a shape at (5, 10)?
- 9) Which coordinate plane has a shape at (8, 10)?
- 10) Which coordinate plane has a shape at (2, 1)?
- 11) Which coordinate plane has a shape at (10, 10)?
- 12) Which coordinate plane has a shape at (4, 7)?
- **13**) Which coordinate plane has a shape at (1, 4)?
- 14) Which coordinate plane has a shape at (9, 2)?
- **15**) Which coordinate plane has a shape at (1, 10)?

## Answers

- 1. **A**
- $\mathbf{C}$ 
  - 3. **D**
  - В
  - 5. **D**
- 6. **B**
- . **C**
- $\mathbf{D}$
- 9. **B**
- 0. **A**
- 11. **A**
- 12. **B**
- 3. **C**
- 14. **A**
- 15. **B**