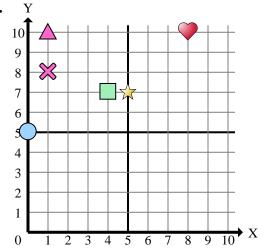

Determine which coordinate plane answers each question.

- Which coordinate plane has a shape at (6, 8)?
- Which coordinate plane has a shape at (9, 5)?
- 3) Which coordinate plane has a shape at (4, 4)?
- Which coordinate plane has a shape at (1, 8)?
- Which coordinate plane has a shape at (10, 7)?
- Which coordinate plane has a shape at (0, 5)?
- Which coordinate plane has a shape at (0, 1)?
- Which coordinate plane has a shape at (5, 10)?
- Which coordinate plane has a shape at (8, 10)?
- **10**) Which coordinate plane has a shape at (2, 1)?
- **11**) Which coordinate plane has a shape at (10, 10)?
- **12**) Which coordinate plane has a shape at (4, 7)?
- Which coordinate plane has a shape at (1, 4)?
- **14**) Which coordinate plane has a shape at (9, 2)?
- Which coordinate plane has a shape at (1, 10)?

| Α | n | S | $\mathbf{w}$ | e | r | S |
|---|---|---|--------------|---|---|---|

Determine which coordinate plane answers each question.

- 1) Which coordinate plane has a shape at (6, 8)?
- 2) Which coordinate plane has a shape at (9, 5)?
- 3) Which coordinate plane has a shape at (4, 4)?
- 4) Which coordinate plane has a shape at (1, 8)?
- 5) Which coordinate plane has a shape at (10, 7)?
- 6) Which coordinate plane has a shape at (0, 5)?
- 7) Which coordinate plane has a shape at (0, 1)?
- 8) Which coordinate plane has a shape at (5, 10)?
- 9) Which coordinate plane has a shape at (8, 10)?
- 10) Which coordinate plane has a shape at (2, 1)?
- 11) Which coordinate plane has a shape at (10, 10)?
- 12) Which coordinate plane has a shape at (4, 7)?
- **13**) Which coordinate plane has a shape at (1, 4)?
- 14) Which coordinate plane has a shape at (9, 2)?
- **15**) Which coordinate plane has a shape at (1, 10)?

## Answers

- 1. **A**
- $\mathbf{C}$ 
  - 3. **D**
  - В
  - 5. **D**
- 6. **B**
- . **C**
- $\mathbf{D}$
- 9. **B**
- 0. **A**
- 11. **A**
- 12. **B**
- 3. **C**
- 14. **A**
- 15. **B**