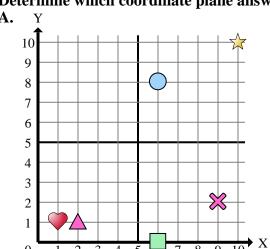

Determine which coordinate plane answers each question.

- Which coordinate plane has a shape at (6, 8)?
- Which coordinate plane has a shape at (9, 5)?
- 3) Which coordinate plane has a shape at (4, 4)?
- Which coordinate plane has a shape at (1, 8)?
- Which coordinate plane has a shape at (10, 7)?
- Which coordinate plane has a shape at (0, 5)?
- Which coordinate plane has a shape at (0, 1)?
- Which coordinate plane has a shape at (5, 10)?
- Which coordinate plane has a shape at (8, 10)?
- **10**) Which coordinate plane has a shape at (2, 1)?
- **11**) Which coordinate plane has a shape at (10, 10)?
- **12**) Which coordinate plane has a shape at (4, 7)?
- Which coordinate plane has a shape at (1, 4)?
- **14**) Which coordinate plane has a shape at (9, 2)?
- Which coordinate plane has a shape at (1, 10)?

| Α | n | S | $\mathbf{w}$ | e | r | S |
|---|---|---|--------------|---|---|---|

Determine which coordinate plane answers each question.

- 1) Which coordinate plane has a shape at (6, 8)?
- 2) Which coordinate plane has a shape at (9, 5)?
- 3) Which coordinate plane has a shape at (4, 4)?
- 4) Which coordinate plane has a shape at (1, 8)?
- 5) Which coordinate plane has a shape at (10, 7)?
- 6) Which coordinate plane has a shape at (0, 5)?
- 7) Which coordinate plane has a shape at (0, 1)?
- 8) Which coordinate plane has a shape at (5, 10)?
- 9) Which coordinate plane has a shape at (8, 10)?
- 10) Which coordinate plane has a shape at (2, 1)?
- 11) Which coordinate plane has a shape at (10, 10)?
- 12) Which coordinate plane has a shape at (4, 7)?
- **13**) Which coordinate plane has a shape at (1, 4)?
- 14) Which coordinate plane has a shape at (9, 2)?
- **15**) Which coordinate plane has a shape at (1, 10)?

## Answers

- 1. **A**
- $\mathbf{C}$ 
  - 3. **D**
  - В
  - 5. **D**
- 6. **B**
- . **C**
- $\mathbf{D}$
- 9. **B**
- 0. **A**
- 11. **A**
- 12. **B**
- 3. **C**
- 14. **A**
- 15. **B**