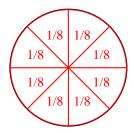

## Partition and label each shape.

**Ex**) Split the shape into 8 equal parts and label each part.

2) Split the shape into 6 equal parts and label each part.

4) Split the shape into 3 equal parts and label each part.