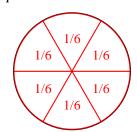

## Partition and label each shape.

**Ex**) Split the shape into 8 equal parts and label each part.

2) Split the shape into 6 equal parts and label each part.

4) Split the shape into 3 equal parts and label each part.

## Partition and label each shape.

**Ex**) Split the shape into 8 equal parts and label each part.

2) Split the shape into 6 equal parts and label each part.

| 1/6 | 1/6 | 1/6 |
|-----|-----|-----|
| 1/6 | 1/6 | 1/6 |