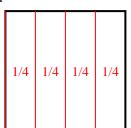

**6)** Split the shape into 4 equal parts and label each part.

8) Split the shape into 8 equal parts and label each part.

1) Split the shape into 4 equal parts and label each part.

3) Split the shape into 2 equal parts and label each part.

4) Split the shape into 3 equal parts and label each part.

6) Split the shape into 4 equal parts and label each part.

8) Split the shape into 8 equal parts and label each part.

1) Split the shape into 4 equal parts and label each part.