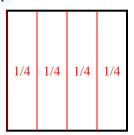

**6)** Split the shape into 4 equal parts and label each part.

8) Split the shape into 8 equal parts and label each part.

1) Split the shape into 4 equal parts and label each part.

3) Split the shape into 2 equal parts and label each part.