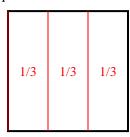

## Partition and label each shape.

**Ex**) Split the shape into 8 equal parts and label each part.

2) Split the shape into 6 equal parts and label each part.

4) Split the shape into 3 equal parts and label each part.

4) Split the shape into 3 equal parts and label each part.

6) Split the shape into 4 equal parts and label each part.

8) Split the shape into 8 equal parts and label each part.

1) Split the shape into 4 equal parts and label each part.