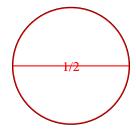

5) Split the shape into 2 equal parts and label each part.

7) Split the shape into 3 equal parts and label each part.

9) Split the shape into 6 equal parts and label each part.