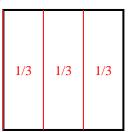

## Partition and label each shape.

**Ex**) Split the shape into 8 equal parts and label each part.

2) Split the shape into 6 equal parts and label each part.

4) Split the shape into 3 equal parts and label each part.

4) Split the shape into 3 equal parts and label each part.

6) Split the shape into 4 equal parts and label each part.

8) Split the shape into 8 equal parts and label each part.

1) Split the shape into 4 equal parts and label each part.