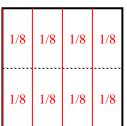

## Partition and label each shape.

**Ex**) Split the shape into 8 equal parts and label each part.

2) Split the shape into 6 equal parts and label each part.

4) Split the shape into 3 equal parts and label each part.