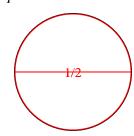

3) Split the shape into 2 equal parts and label each part.

5) Split the shape into 2 equal parts and label each part.

7) Split the shape into 3 equal parts and label each part.

9) Split the shape into 6 equal parts and label each part.