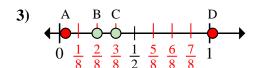

8. \_\_\_\_

- 3) A B C D  $0 \frac{1}{2}$ 
  - a. Which letter best shows  $\frac{3}{8}$ ?
  - b. Which letter best shows  $\frac{2}{8}$ ?

- - a. Which letter best shows  $\frac{4}{4}$ ?
  - b. Which letter best shows  $\frac{2}{4}$ ?