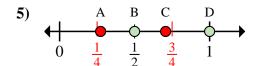

- 4) A B C D
  0  $\frac{1}{4}$   $\frac{1}{2}$   $\frac{3}{4}$  1
  - a. Which letter best shows  $\frac{4}{4}$ ?
  - b. Which letter best shows  $\frac{2}{4}$ ?

- a. Which letter best shows  $\frac{2}{4}$ ?
- b. Which letter best shows  $\frac{4}{4}$ ?