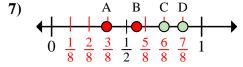

## ı. <u>A</u> <u>B</u>

<u>Answers</u>

- A D
- 3. **C B**
- 4. **D B**
- 5. **B D**
- 6. **D B**
- 7. **C D**
- 8. **A C**

- a. Which letter best shows  $\frac{3}{8}$ ?
- b. Which letter best shows  $\frac{2}{8}$ ?