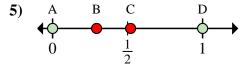

8. \_\_\_\_

- - a. Which letter best shows  $\frac{5}{6}$ ?
  - b. Which letter best shows  $\frac{4}{6}$ ?

- - a. Which letter best shows  $\frac{3}{3}$ ?
  - b. Which letter best shows  $\frac{1}{3}$ ?