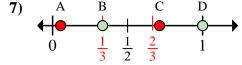

- 4) A B C D
  0  $\frac{1}{3}$   $\frac{1}{2}$   $\frac{2}{3}$  1
  - a. Which letter best shows  $\frac{3}{3}$ ?
  - b. Which letter best shows  $\frac{1}{3}$ ?

- a. Which letter best shows  $\frac{0}{2}$ ?
- b. Which letter best shows  $\frac{2}{2}$ ?

- a. Which letter best shows  $\frac{1}{3}$ ?
- b. Which letter best shows  $\frac{3}{3}$ ?

- 8) A B C D  $0 \frac{1}{2} 1$ 
  - a. Which letter best shows  $\frac{0}{2}$ ?
  - b. Which letter best shows  $\frac{2}{2}$ ?