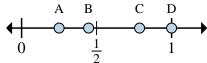

# 1) AB C D $0 \frac{1}{2} 1$

- a. Which letter best shows  $\frac{1}{8}$ ?
- b. Which letter best shows  $\frac{2}{8}$ ?

2)

- a. Which letter best shows  $\frac{4}{4}$ ?
- b. Which letter best shows  $\frac{1}{4}$ ?