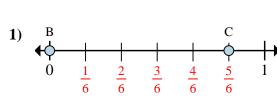

b. What is the location of A (written as a fraction)?

a. This numberline is divided into how many pieces?

b. What is the location of A (written as a fraction)?

a. On this numberline what is the value of 1 written as a fraction?

b. On this numberline from B to C is how far (written as a fraction)?

a. On this numberline what is the value of 0 written as a fraction?

b. On this numberline from B to C is how far (written as a fraction)?