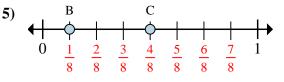

a. On this numberline what is the value of 1 written as a fraction?

b. On this numberline from B to C is how far (written as a fraction)?

a. On this numberline what is the value of 1 written as a fraction?

b. On this numberline from B to C is how far (written as a fraction)?