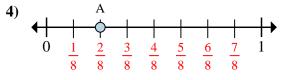

b. What is the location of A (written as a fraction)?

a. This numberline is divided into how many pieces?

b. What is the location of A (written as a fraction)?

a. On this numberline what is the value of 1 written as a fraction?