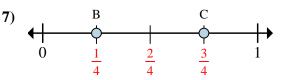

a. On this numberline what is the value of 1 written as a fraction?

b. On this numberline from B to C is how far (written as a fraction)?

a. On this numberline what is the value of 1 written as a fraction?

b. On this numberline from B to C is how far (written as a fraction)?