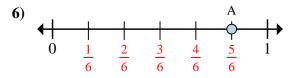

b. What is the location of A (written as a fraction)?

a. This numberline is divided into how many pieces?

b. What is the location of A (written as a fraction)?

a. On this numberline what is the value of 1 written as a fraction?