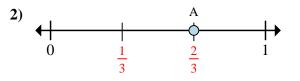

Name: **Answer Key** 

a. This numberline is divided into how many pieces?

b. What is the location of A (written as a fraction)?

b. What is the location of A (written as a fraction)?

a. This numberline is divided into how many pieces?

b. What is the location of A (written as a fraction)?

a. This numberline is divided into how many pieces?

b. What is the location of A (written as a fraction)?

a. On this numberline what is the value of 1 written as a fraction?