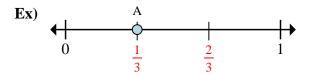

Name: **Answer Key** 

a. This numberline is divided into how many pieces?

b. What is the location of A (written as a fraction)?

b. What is the location of A (written as a fraction)?

a. This numberline is divided into how many pieces?

b. What is the location of A (written as a fraction)?

a. This numberline is divided into how many pieces?

b. What is the location of A (written as a fraction)?

a. On this numberline what is the value of 1 written as a fraction?