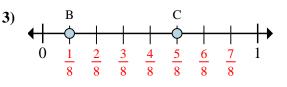

b. On this numberline from B to C is how far (written as a fraction)?

a. On this numberline what is the value of 0 written as a fraction?

b. On this numberline from B to C is how far (written as a fraction)?

a. On this numberline what is the value of 1 written as a fraction?

b. On this numberline from B to C is how far (written as a fraction)?

a. On this numberline what is the value of 1 written as a fraction?