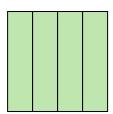

## Name:

1)

- A. two-quarters
- B. three-fourths

C. two-halves

2)

- A. three-fourths
- B. two-quarters

C. one-half

3)