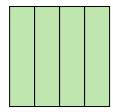

## Name:

1)

- A. two-quarters
- B. three-fourths

C. two-halves

2)

- A. three-fourths
- B. two-quarters

C. one-half

3)

- A. two-halves
- B. four-quarters

C. one-quarter

٠. \_\_\_\_

5. \_\_\_\_\_

**Answers** 

6. \_\_\_\_\_

7.

8.