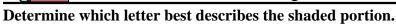

## Determine which letter best describes the shaded portion.

1)

- A. two-quarters
- B. three-fourths
- C. two-halves

2)

- A. three-fourths
- B. two-quarters
- C. one-half

3)

Name:

- A. two-halves
- B. four-quarters
- C. one-quarter

## Name:

1)

- A. two-quarters
- B. three-fourths

C. two-halves

2)

- A. three-fourths
- B. two-quarters

C. one-half

3)