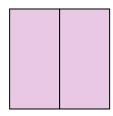

9. \_\_\_\_\_

10. \_\_\_\_\_

11. \_\_\_\_\_

12.

4)

- A. one-quarter
- B. three-fourths

C. two-halves

5)