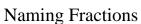

## Determine which letter best describes the shaded portion.

1)

- A. two-quarters
- B. three-fourths
- C. two-halves

2)

- A. three-fourths
- B. two-quarters
- C. one-half

3)

Name:

- A. two-halves
- B. four-quarters
- C. one-quarter

## Name:

1)

- A. two-quarters
- B. three-fourths

C. two-halves

2)

- A. three-fourths
- B. two-quarters

C. one-half

3)