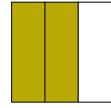

9. \_\_\_\_\_

10. \_\_\_\_\_

11. \_\_\_\_\_

12.

4)

- A. one-quarter
- B. three-fourths

C. two-halves

5)