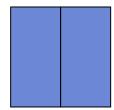

## Name:

1)

- A. two-quarters
- B. three-fourths

C. two-halves

2)

- A. three-fourths
- B. two-quarters

C. one-half

3)