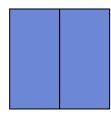

## Name:

1)

- A. two-quarters
- B. three-fourths

C. two-halves

2)

- A. three-fourths
- B. two-quarters

C. one-half

3)