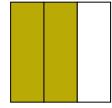

- A. four-fourths
- B. two-thirds

C. two-halves

**6**)

- A. one-fourth
- B. two-quarters

C. one-half

**7**)

- A. one-half
- B. one-quarter

C. two-halves