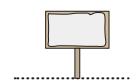

drum\_\_\_\_

ME RUB

Drumline

Sign on the dotted line

Rub me the wrong way

NOON GOOD

BECAUSE BE BECAUSE BECAUSE straw straw straw straw

Good afternoon