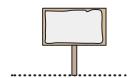

drum\_\_\_\_

ME RUB

Drumline

Sign on the dotted line

Rub me the wrong way

NOON GOOD

BECAUSE BE BECAUSE BECAUSE straw straw straw straw

Good afternoon