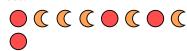

## Solve each problem.

Ex) Express the stars as a fraction of the entire set. 1) Express the circles as a fraction of the entire

Answers

2) Express the circles as a fraction of the entire

3) Express the triangles as a fraction of the entire

## Solve each problem.

Ex) Express the stars as a fraction of the entire set. 1) Express the circles as a fraction of the entire

2) Express the circles as a fraction of the entire set.

3) Express the triangles as a fraction of the entire set.