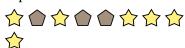

8) Express the pentagons as a fraction of the entire set.

9) Express the stars as a fraction of the entire set.

set.

10) Express the squares as a fraction of the entire 11) Express the stars as a fraction of the entire set.