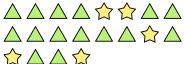

8) Express the pentagons as a fraction of the entire set.

9) Express the stars as a fraction of the entire set.

set.

10) Express the squares as a fraction of the entire 11) Express the stars as a fraction of the entire set.