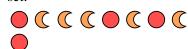

4) Express the circles as a fraction of the entire set.

5) Express the hearts as a fraction of the entire set.

6) Express the circles as a fraction of the entire set.

7) Express the hearts as a fraction of the entire set.