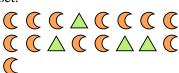

4) Express the circles as a fraction of the entire set.

5) Express the hearts as a fraction of the entire set.

6) Express the circles as a fraction of the entire set.

7) Express the hearts as a fraction of the entire set.