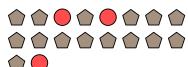

8) Express the pentagons as a fraction of the entire set.

9) Express the stars as a fraction of the entire set.

set.

10) Express the squares as a fraction of the entire 11) Express the stars as a fraction of the entire set.