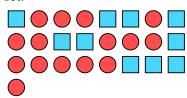

## Solve each problem.

Ex) Express the stars as a fraction of the entire set. 1) Express the circles as a fraction of the entire

Answers

2) Express the circles as a fraction of the entire

3) Express the triangles as a fraction of the entire

## Solve each problem.

Ex) Express the stars as a fraction of the entire set. 1) Express the circles as a fraction of the entire

2) Express the circles as a fraction of the entire set.

3) Express the triangles as a fraction of the entire set.