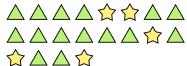

8) Express the pentagons as a fraction of the entire set.

9) Express the stars as a fraction of the entire set.

set.

10) Express the squares as a fraction of the entire 11) Express the stars as a fraction of the entire set.