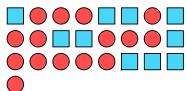

4) Express the circles as a fraction of the entire set.

5) Express the hearts as a fraction of the entire set.

6) Express the circles as a fraction of the entire set.

7) Express the hearts as a fraction of the entire set.