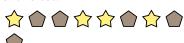

8) Express the pentagons as a fraction of the entire set.

9) Express the stars as a fraction of the entire set.

set.

10) Express the squares as a fraction of the entire 11) Express the stars as a fraction of the entire set.