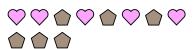

4) Express the circles as a fraction of the entire set.

5) Express the hearts as a fraction of the entire set.

6) Express the circles as a fraction of the entire set.

7) Express the hearts as a fraction of the entire set.