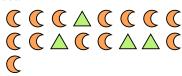

## Solve each problem.

Ex) Express the stars as a fraction of the entire set. 1) Express the circles as a fraction of the entire

Answers

2) Express the circles as a fraction of the entire

3) Express the triangles as a fraction of the entire

## Solve each problem.

Ex) Express the stars as a fraction of the entire set. 1) Express the circles as a fraction of the entire

2) Express the circles as a fraction of the entire set.

3) Express the triangles as a fraction of the entire set.