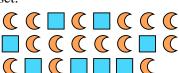

4) Express the circles as a fraction of the entire set.

5) Express the hearts as a fraction of the entire set.

6) Express the circles as a fraction of the entire set.

7) Express the hearts as a fraction of the entire set.