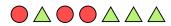

## Solve each problem.

Ex) Express the stars as a fraction of the entire set. 1) Express the circles as a fraction of the entire

Answers

2) Express the circles as a fraction of the entire

3) Express the triangles as a fraction of the entire

## Solve each problem.

Ex) Express the stars as a fraction of the entire set. 1) Express the circles as a fraction of the entire

2) Express the circles as a fraction of the entire set.

3) Express the triangles as a fraction of the entire set.