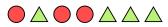

4) Express the circles as a fraction of the entire set.

5) Express the hearts as a fraction of the entire set.

6) Express the circles as a fraction of the entire set.

7) Express the hearts as a fraction of the entire set.