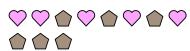

4) Express the circles as a fraction of the entire set.

5) Express the hearts as a fraction of the entire set.

6) Express the circles as a fraction of the entire set.

7) Express the hearts as a fraction of the entire set.