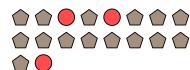

8) Express the pentagons as a fraction of the entire set.

9) Express the stars as a fraction of the entire set.

set.

10) Express the squares as a fraction of the entire 11) Express the stars as a fraction of the entire set.