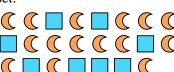

## Solve each problem.

Ex) Express the stars as a fraction of the entire set. 1) Express the circles as a fraction of the entire

Answers

2) Express the circles as a fraction of the entire

3) Express the triangles as a fraction of the entire

## Solve each problem.

Ex) Express the stars as a fraction of the entire set. 1) Express the circles as a fraction of the entire

2) Express the circles as a fraction of the entire set.

3) Express the triangles as a fraction of the entire set.