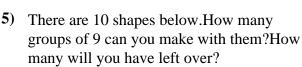

There are 13 shapes below. How many groups of 6 can you make with them? How many will you have left over?

There are 10 shapes below. How many groups of 9 can you make with them? How many will you have left over?

**6)** There are 13 shapes below. How many groups of 5 can you make with them? How many will you have left over?

There are 18 shapes below. How many groups of 3 can you make with them? How many will you have left over?