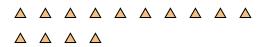

There are 14 shapes below. How many groups of 9 can you make with them? How many will you have left over?

 $\triangle$   $\triangle$   $\triangle$   $\triangle$   $\triangle$   $\triangle$   $\triangle$   $\triangle$   $\triangle$  $\triangle$   $\triangle$   $\triangle$ 