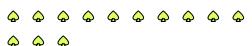

There are 13 shapes below. How many groups of 6 can you make with them? How many will you have left over?

There are 10 shapes below. How many groups of 9 can you make with them? How many will you have left over?