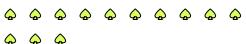

There are 13 shapes below. How many groups of 6 can you make with them? How many will you have left over?

There are 10 shapes below. How many groups of 9 can you make with them? How many will you have left over?