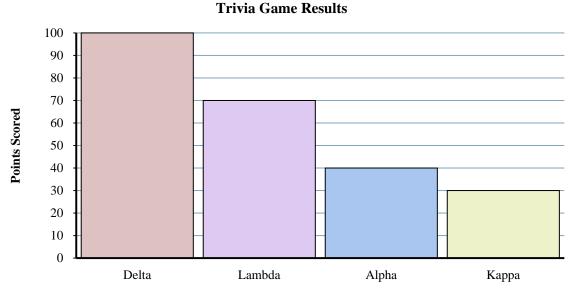

Solve each problem.

**Team Names** 

- 1) Which team scored the most points?
- 2) Which team scored the fewest points?
- 3) Did team Lambda or team Alpha score fewer points?
- 4) What is the total number of points earned in the game?
- 5) Did team Kappa or team Lambda score more points?
- 6) How many points did team Delta score?
- 7) What is the combined points scored by Kappa and Alpha?
- 8) How many fewer points did team Kappa score than team Delta?
- 9) Which team scored 30 points?
- **10)** What is the difference in the number of points Delta scored and the number Alpha scored?

8. \_\_\_\_\_

9. \_\_\_\_\_

10. \_\_\_\_\_

Solve each problem.

**Team Names** 

- 1) Which team scored the most points?
- 2) Which team scored the fewest points?
- 3) Did team Lambda or team Alpha score fewer points?
- 4) What is the total number of points earned in the game?
- 5) Did team Kappa or team Lambda score more points?
- 6) How many points did team Delta score?
- 7) What is the combined points scored by Kappa and Alpha?
- 8) How many fewer points did team Kappa score than team Delta?
- 9) Which team scored 30 points?