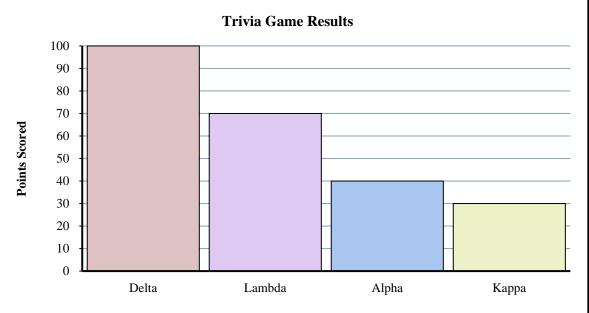

Solve each problem.

**Team Names** 

- 1) Which team scored the most points?
- 2) Which team scored the fewest points?
- 3) Did team Lambda or team Alpha score fewer points?
- 4) What is the total number of points earned in the game?
- 5) Did team Kappa or team Lambda score more points?
- 6) How many points did team Delta score?
- 7) What is the combined points scored by Kappa and Alpha?
- 8) How many fewer points did team Kappa score than team Delta?
- 9) Which team scored 30 points?
- **10)** What is the difference in the number of points Delta scored and the number Alpha scored?

8. \_\_\_\_\_

9. \_\_\_\_\_

10. \_\_\_\_\_

Solve each problem.

**Team Names** 

- 1) Which team scored the most points?
- 2) Which team scored the fewest points?
- 3) Did team Lambda or team Alpha score fewer points?
- 4) What is the total number of points earned in the game?
- 5) Did team Kappa or team Lambda score more points?
- 6) How many points did team Delta score?
- 7) What is the combined points scored by Kappa and Alpha?
- 8) How many fewer points did team Kappa score than team Delta?
- 9) Which team scored 30 points?