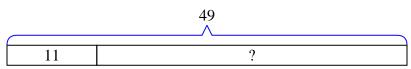

**4**) Frank and Isabel have 44 books. Isabel has 26. How many books does Frank have?

- 5) Emily had 76 pieces of paper in her folder. She used 29 pieces. How many pieces does she have now?
- **6)** A museum had 38 paintings. If they got rid of 27 of them, how many pictures would they have left?
- 7) Amy's hair was 49 centimeters long. If she cut off 11 centimeters, how long is her hair now?

7) Amy's hair was 49 centimeters long. If she cut off 11 centimeters, how long is her hair now?

- ı. <u>11</u>
- 2 **47**
- **10**
- ı. **18**
- <sub>5.</sub> **47**
- 6. **11**
- 38