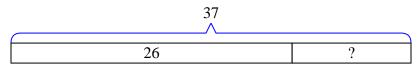

**Answers** 

- 2. \_\_\_\_\_
- 3. \_\_\_\_\_
- 4. \_\_\_\_\_
- 5. \_\_\_\_\_
- 3) A store had 51 sodas on Monday. If they sold 41 of them on Tuesday, how many would they have left on Wednesday?

2) Janet had 58 pieces of candy. 11 pieces are chocolate and the rest are sugary. How many

Name: Answer Kev

Solve each problem using a tape diagram.

1) Tom owned 37 video games for his Playstation and Xbox. 26 of the games were for Xbox. How many games does Tom have for playstation?

2) Janet had 58 pieces of candy. 11 pieces are chocolate and the rest are sugary. How many pieces of candy does Janet have that are sugary?