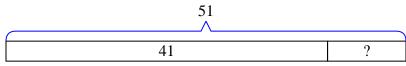

**Answers** 

- 2. \_\_\_\_\_
- 3. \_\_\_\_\_
- 4. \_\_\_\_\_
- 5. \_\_\_\_\_
- 3) A store had 51 sodas on Monday. If they sold 41 of them on Tuesday, how many would they have left on Wednesday?

2) Janet had 58 pieces of candy. 11 pieces are chocolate and the rest are sugary. How many

3) A store had 51 sodas on Monday. If they sold 41 of them on Tuesday, how many would they have left on Wednesday?

4) Frank and Isabel have 44 books. Isabel has 26. How many books does Frank have?

5) Emily had 76 pieces of paper in her folder. She used 29 pieces. How many pieces does she have now?