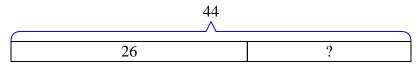

**4**) Frank and Isabel have 44 books. Isabel has 26. How many books does Frank have?

- 5) Emily had 76 pieces of paper in her folder. She used 29 pieces. How many pieces does she have now?
- **6)** A museum had 38 paintings. If they got rid of 27 of them, how many pictures would they have left?
- 7) Amy's hair was 49 centimeters long. If she cut off 11 centimeters, how long is her hair now?

3) A store had 51 sodas on Monday. If they sold 41 of them on Tuesday, how many would they have left on Wednesday?

4) Frank and Isabel have 44 books. Isabel has 26. How many books does Frank have?

5) Emily had 76 pieces of paper in her folder. She used 29 pieces. How many pieces does she have now?