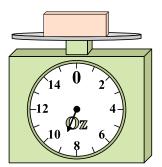

1)

If you have 5 blocks that are the same weight, how many pounds total do the blocks weigh?

2)

What is the weight (in ounces) of the block?

3)

If the block shown were 8 pounds heavier, how much would it weigh?

Answers

1. \_\_\_\_\_

3.

4. \_\_\_\_\_

5. \_\_\_\_\_

6. \_\_\_\_\_

7. \_\_\_\_\_

8.

9. \_\_\_\_\_

4)

If the block shown were 9 ounces heavier, how much would it weigh?

**5**)

If the block shown were 6 pounds lighter, how much would it weigh?

What is the weight (in ounces) of the block?

**7**)

What is the weight (in pounds) of the block?

8)

If the block shown were 13 ounces lighter, how much would it weigh?

9)

If you have 3 blocks that are the same weight, how many pounds total do the blocks weigh?