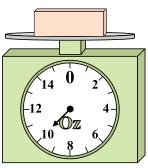

9. \_\_\_\_\_

4)

If the block shown were 9 ounces heavier, how much would it weigh?

**5**)

If the block shown were 6 pounds lighter, how much would it weigh?

What is the weight (in ounces) of the block?

**7**)

What is the weight (in pounds) of the block?

8)

If the block shown were 13 ounces lighter, how much would it weigh?

9)

If you have 3 blocks that are the same weight, how many pounds total do the blocks weigh?

1)

If you have 5 blocks that are the same weight, how many pounds total do the blocks weigh?

2)

What is the weight (in ounces) of the block?

3)

If the block shown were 8 pounds heavier, how much would it weigh?

Answers

45

. 0

9

14

5. <u>3</u>

**6** 

7. \_\_\_\_\_1

8. **2** 

9. **18** 

4)

If the block shown were 9 ounces heavier, how much would it weigh?

5)

If the block shown were 6 pounds lighter, how much would it weigh?

What is the weight (in ounces) of the block?

**7**)