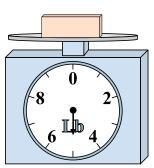

1)

If the block shown were 3 pounds lighter, how much would it weigh?

2)

If the block shown were 5 ounces lighter, how much would it weigh?

3)

What is the weight (in pounds) of the block?

Answers

1. \_\_\_\_\_

2

3.

4. \_\_\_\_\_

5. \_\_\_\_\_

6. \_\_\_\_\_

7. \_\_\_\_\_

8.

9. \_\_\_\_\_