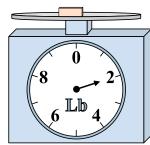

1)

If the block shown were 3 pounds lighter, how much would it weigh?

2)

If the block shown were 5 ounces lighter, how much would it weigh?

3)

What is the weight (in pounds) of the block?

Answers

. \_\_\_\_**2** 

3

8

8

<sub>5.</sub> 15

6. **140** 

7. **12** 

8. **15** 

9. **2**4