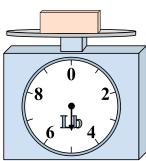

1)

If the block shown were 4 pounds lighter, how much would it weigh?

2)

What is the weight (in ounces) of the block?

3)

What is the weight (in pounds) of the block?

Answers

1. \_\_\_\_\_

2

3.

4. \_\_\_\_\_

5. \_\_\_\_\_

6. \_\_\_\_\_

7. \_\_\_\_\_

8.

9. \_\_\_\_\_

4)

14 0 2

12 • 4

10 0Z

10 8 6

If you have 2 blocks that are the same weight, how many ounces total do the blocks weigh?

5)

If the block shown were 2 pounds lighter, how much would it weigh?