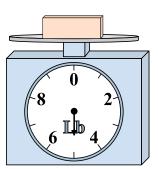

1)

If the block shown were 3 pounds lighter, how much would it weigh?

2)

If the block shown were 5 ounces lighter, how much would it weigh?

3)

What is the weight (in pounds) of the block?

Answers

1. \_\_\_\_\_

2

3.

4. \_\_\_\_\_

5. \_\_\_\_\_

6. \_\_\_\_\_

7. \_\_\_\_\_

8.

9. \_\_\_\_\_

4)

What is the weight (in ounces) of the block?

**5**)

If the block shown were 7 pounds heavier, how much would it weigh?

**6**)

If you have 10 blocks that are the same weight, how many ounces total do the blocks weigh?

**7**)

If the block shown were 6 pounds heavier, how much would it weigh?

8)

What is the weight (in ounces) of the block?

9)

If you have 6 blocks that are the same weight, how many pounds total do the blocks weigh?