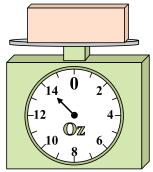

9. \_\_\_\_\_

4)

What is the weight (in ounces) of the block?

5)

If the block shown were 2 pounds lighter, how much would it weigh?

14 0 2 12 • 4 10 0z 6

If you have 5 blocks that are the same weight, how many ounces total do the blocks weigh?

4)

14 0 2

12 • 4

10 0Z

10 8 6

If you have 2 blocks that are the same weight, how many ounces total do the blocks weigh?

5)

If the block shown were 2 pounds lighter, how much would it weigh?

8. \_\_\_\_6

). 5

4)

14 0 2

12 0 4

10 0 Z

10 8 6

If you have 2 blocks that are the same weight, how many ounces total do the blocks weigh?

5)

If the block shown were 2 pounds lighter, how much would it weigh?

14 0 2 12 • 4-10 8 6

If you have 5 blocks that are the same weight, how many ounces total do the blocks weigh?

**7**)

If the block shown were 2 pounds heavier, how much would it weigh?

12 4

10 0Z 6

If the block shown were 10 ounces lighter, how much would it weigh?

**5**)

If the block shown were 6 pounds heavier, how much would it weigh?

14 0 2 -12 • 4-10 Øz 6

If the block shown were 4 ounces lighter, how much would it weigh?