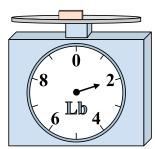

1)

If the block shown were 3 pounds lighter, how much would it weigh?

2)

If the block shown were 5 ounces lighter, how much would it weigh?

3)

What is the weight (in pounds) of the block?

Answers

. \_\_\_\_**2** 

3

8

8

<sub>5.</sub> 15

6. **140** 

7. **12** 

8. **15** 

9. **2**4

What is the weight (in ounces) of the block?

If the block shown were 7 pounds heavier, how much would it weigh?

If you have 10 blocks that are the same weight, how many ounces total do the blocks weigh?

**7**)

If the block shown were 6 pounds heavier, how much would it weigh?

8)

What is the weight (in ounces) of the block?

8 2

If you have 6 blocks that are the same weight, how many pounds total do the blocks weigh?