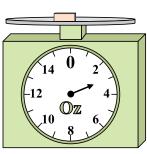

1)

If the block shown were 3 pounds lighter, how much would it weigh?

2)

If the block shown were 5 ounces lighter, how much would it weigh?

3)

What is the weight (in pounds) of the block?

Answers

. \_\_\_\_**2** 

3

8

8

<sub>5.</sub> 15

6. **140** 

7. **12** 

8. **15** 

9. **2**4