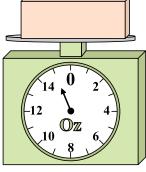

9. \_\_\_\_\_

4)

What is the weight (in ounces) of the block?

5)

If the block shown were 2 pounds lighter, how much would it weigh?

14 0 2 12 • 4 10 0z 6

If you have 5 blocks that are the same weight, how many ounces total do the blocks weigh?

**7**)

If the block shown were 2 pounds lighter, how much would it weigh?

8)

If you have 10 blocks that are the same weight, how many ounces total do the blocks weigh?

9)

If the block shown were 9 pounds heavier, how much would it weigh?