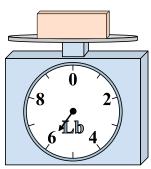

4)

What is the weight (in ounces) of the block?

**5**)

If the block shown were 7 pounds heavier, how much would it weigh?

**6**)

If you have 10 blocks that are the same weight, how many ounces total do the blocks weigh?

**7**)

If the block shown were 6 pounds heavier, how much would it weigh?

8)

What is the weight (in ounces) of the block?

9)

If you have 6 blocks that are the same weight, how many pounds total do the blocks weigh?