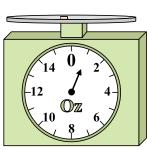

1)

If the block shown were 3 pounds lighter, how much would it weigh?

2)

If the block shown were 5 ounces lighter, how much would it weigh?

3)

What is the weight (in pounds) of the block?

Answers

1. \_\_\_\_\_

2

3.

4. \_\_\_\_\_

5. \_\_\_\_\_

6. \_\_\_\_\_

7. \_\_\_\_\_

8.

9. \_\_\_\_\_