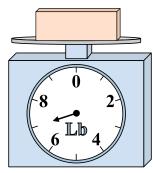

1)

If the block shown were 3 pounds lighter, how much would it weigh?

2)

If the block shown were 5 ounces lighter, how much would it weigh?

3)

What is the weight (in pounds) of the block?

Answers

. \_\_\_\_**2** 

3

8

8

<sub>5.</sub> 15

6. **140** 

7. **12** 

8. **15** 

9. **2**4