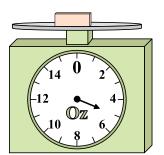

1)

If the block shown were 3 pounds lighter, how much would it weigh?

2)

If the block shown were 5 ounces lighter, how much would it weigh?

3)

What is the weight (in pounds) of the block?

Answers

. \_\_\_\_**2** 

3

8

8

<sub>5.</sub> 15

6. **140** 

7. **12** 

8. **15** 

9. **2**4