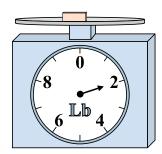

**7**)

What is the weight (in pounds) of the block?

8)

If you have 7 blocks that are the same weight, how many ounces total do the blocks weigh?

9)

What is the weight (in pounds) of the block?

If you have 7 blocks that are the same weight, how many pounds total do the blocks weigh?

2)

If the block shown were 7 ounces heavier, how much would it weigh?

3)

What is the weight (in pounds) of the block?

Answers

1. **63** 

22

9

<u>.</u> 2

5. **8** 

<sub>5.</sub> 5

7. **4** 

8. \_\_\_\_\_\_70

). \_\_\_\_4

If the block shown were 10 ounces lighter, how much would it weigh?

**5**)