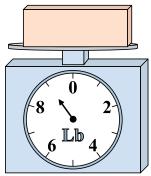

1)

If the block shown were 3 pounds lighter, how much would it weigh?

2)

If the block shown were 5 ounces lighter, how much would it weigh?

3)

What is the weight (in pounds) of the block?

Answers

1. \_\_\_\_\_

2

3.

4. \_\_\_\_\_

5. \_\_\_\_\_

6. \_\_\_\_\_

7. \_\_\_\_\_

8.

9. \_\_\_\_\_