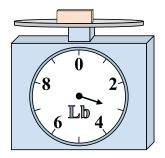

1)

If the block shown were 3 pounds lighter, how much would it weigh?

2)

If the block shown were 5 ounces lighter, how much would it weigh?

3)

What is the weight (in pounds) of the block?

Answers

1. \_\_\_\_\_