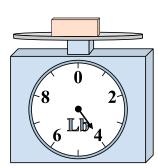

1)

If the block shown were 10 pounds heavier, how much would it weigh?

2)

What is the weight (in ounces) of the block?

3)

**6**)

If you have 3 blocks that are the same weight, how many pounds total do the blocks weigh?

Answers

1. \_\_\_\_\_

3.

4. \_\_\_\_\_

5. \_\_\_\_\_

6. \_\_\_\_\_

7. \_\_\_\_\_

8. \_\_\_\_\_

9. \_\_\_\_\_

4)

What is the weight (in ounces) of the block?

5)

If the block shown were 2 pounds lighter, how much would it weigh?

14 0 2 12 • 4 10 0z 6

If you have 5 blocks that are the same weight, how many ounces total do the blocks weigh?

**7**)

If the block shown were 2 pounds lighter, how much would it weigh?

8)

If you have 10 blocks that are the same weight, how many ounces total do the blocks weigh?

9)

If the block shown were 9 pounds heavier, how much would it weigh?

If the block shown were 10 pounds heavier, how much would it weigh?

2)

What is the weight (in ounces) of the block?

3)

**6**)

If you have 3 blocks that are the same weight, how many pounds total do the blocks weigh?