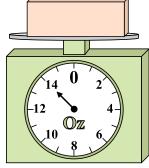

4)

What is the weight (in ounces) of the block?

**5**)

If the block shown were 7 pounds heavier, how much would it weigh?

**6**)

If you have 10 blocks that are the same weight, how many ounces total do the blocks weigh?

**7**)

If the block shown were 6 pounds heavier, how much would it weigh?

8)

What is the weight (in ounces) of the block?

9)

If you have 6 blocks that are the same weight, how many pounds total do the blocks weigh?