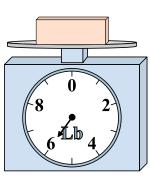

4)

What is the weight (in ounces) of the block?

**5**)

If the block shown were 7 pounds heavier, how much would it weigh?

**6**)

If you have 10 blocks that are the same weight, how many ounces total do the blocks weigh?

**7**)

If the block shown were 6 pounds heavier, how much would it weigh?

8)

What is the weight (in ounces) of the block?

9)

If you have 6 blocks that are the same weight, how many pounds total do the blocks weigh?