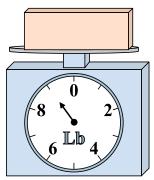

1)

If the block shown were 4 pounds lighter, how much would it weigh?

2)

What is the weight (in ounces) of the block?

3)

What is the weight (in pounds) of the block?

Answers

1. \_\_\_\_\_

2

3.

4. \_\_\_\_\_

5. \_\_\_\_\_

6. \_\_\_\_\_

7. \_\_\_\_\_

8.

9. \_\_\_\_\_

4)

14 0 2

12 • 4

10 0Z

10 8 6

If you have 2 blocks that are the same weight, how many ounces total do the blocks weigh?

5)

If the block shown were 2 pounds lighter, how much would it weigh?

**6**)

If you have 5 blocks that are the same weight, how many ounces total do the blocks weigh?

**7**)

If the block shown were 2 pounds heavier, how much would it weigh?

8)

If you have 6 blocks that are the same weight, how many ounces total do the blocks weigh?

9)

If the block shown were 4 pounds heavier, how much would it weigh?

If the block shown were 4 pounds lighter, how much would it weigh?

2)

What is the weight (in ounces) of the block?

3)

**6**)

What is the weight (in pounds) of the block?