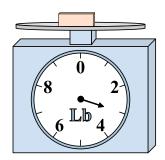

9)

If the block shown were 4 pounds heavier, how much would it weigh?

If the block shown were 4 pounds lighter, how much would it weigh?

2)

What is the weight (in ounces) of the block?

3)

**6**)

What is the weight (in pounds) of the block?

Answers

. \_\_\_\_5

0

4

**. 24** 

<sub>5.</sub> 4

**40** 

7. **9** 