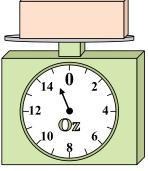

9. \_\_\_\_\_

4)

What is the weight (in ounces) of the block?

5)

If the block shown were 2 pounds lighter, how much would it weigh?

14 0 2 12 • 4 10 0z 6

If you have 5 blocks that are the same weight, how many ounces total do the blocks weigh?

4)

14 0 2

12 • 4

10 0Z

10 8 6

If you have 2 blocks that are the same weight, how many ounces total do the blocks weigh?

5)

If the block shown were 2 pounds lighter, how much would it weigh?

8. \_\_\_\_6

). 5

4)

14 0 2

12 0 4

10 0 Z

10 8 6

If you have 2 blocks that are the same weight, how many ounces total do the blocks weigh?

12 4

10 0Z 6

If the block shown were 10 ounces lighter, how much would it weigh?

**5**)

If the block shown were 6 pounds heavier, how much would it weigh?

14 0 2 -12 • 4-10 Øz 6

If the block shown were 4 ounces lighter, how much would it weigh?