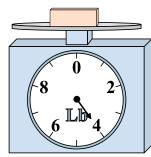

1)

If the block shown were 3 pounds lighter, how much would it weigh?

2)

If the block shown were 5 ounces lighter, how much would it weigh?

3)

What is the weight (in pounds) of the block?

Answers

1. \_\_\_\_\_

2

3.

4. \_\_\_\_\_

5. \_\_\_\_\_

6. \_\_\_\_\_

7. \_\_\_\_\_

8.

9. \_\_\_\_\_

4)

What is the weight (in ounces) of the block?

**5**)

If the block shown were 7 pounds heavier, how much would it weigh?

**6**)

If you have 10 blocks that are the same weight, how many ounces total do the blocks weigh?

**7**)

If the block shown were 6 pounds heavier, how much would it weigh?

8)

What is the weight (in ounces) of the block?

9)

If you have 6 blocks that are the same weight, how many pounds total do the blocks weigh?