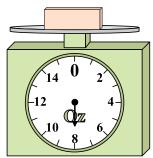

1)

If the block shown were 10 pounds heavier, how much would it weigh?

2)

What is the weight (in ounces) of the block?

3)

**6**)

If you have 3 blocks that are the same weight, how many pounds total do the blocks weigh?

Answers

1. \_\_\_\_\_

3.

4. \_\_\_\_\_

5. \_\_\_\_\_

6. \_\_\_\_\_

7. \_\_\_\_\_

8. \_\_\_\_\_

9. \_\_\_\_\_

4)

What is the weight (in ounces) of the block?

5)

If the block shown were 2 pounds lighter, how much would it weigh?

14 0 2 12 • 4 10 0z 6

If you have 5 blocks that are the same weight, how many ounces total do the blocks weigh?