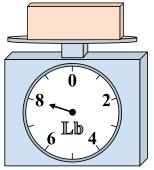

1)

If the block shown were 3 pounds lighter, how much would it weigh?

2)

If the block shown were 5 ounces lighter, how much would it weigh?

3)

What is the weight (in pounds) of the block?

Answers

. \_\_\_\_**2** 

3

8

8

<sub>5.</sub> 15

6. **140** 

7. **12** 

8. **15** 

9. **2**4