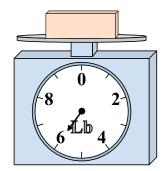

1)

If the block shown were 3 pounds lighter, how much would it weigh?

2)

If the block shown were 5 ounces lighter, how much would it weigh?

3)

What is the weight (in pounds) of the block?

Answers

1. \_\_\_\_\_

2

3.

4. \_\_\_\_\_

5. \_\_\_\_\_

6. \_\_\_\_\_

7. \_\_\_\_\_

8.

9. \_\_\_\_\_