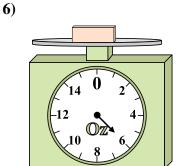

1)

If the block shown were 3 pounds lighter, how much would it weigh?

2)

If the block shown were 5 ounces lighter, how much would it weigh?

3)

What is the weight (in pounds) of the block?

Answers

1. \_\_\_\_\_

2

3.

4. \_\_\_\_\_

5. \_\_\_\_\_

6. \_\_\_\_\_

7. \_\_\_\_\_

8.

9. \_\_\_\_\_