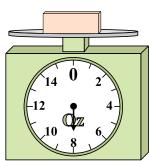

4)

What is the weight (in ounces) of the block?

**5**)

If the block shown were 7 pounds heavier, how much would it weigh?

**6**)

If you have 10 blocks that are the same weight, how many ounces total do the blocks weigh?

**7**)

If the block shown were 6 pounds heavier, how much would it weigh?

8)

What is the weight (in ounces) of the block?

9)

If you have 6 blocks that are the same weight, how many pounds total do the blocks weigh?