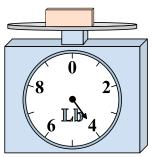

4)

What is the weight (in ounces) of the block?

**5**)

If the block shown were 7 pounds heavier, how much would it weigh?

**6**)

If you have 10 blocks that are the same weight, how many ounces total do the blocks weigh?

**7**)

If the block shown were 6 pounds heavier, how much would it weigh?

8)

What is the weight (in ounces) of the block?

9)

If you have 6 blocks that are the same weight, how many pounds total do the blocks weigh?