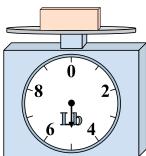

What is the weight (in ounces) of the block?

If the block shown were 7 pounds heavier, how much would it weigh?

If you have 10 blocks that are the same weight, how many ounces total do the blocks weigh?

**7**)

If the block shown were 6 pounds heavier, how much would it weigh?

8)

What is the weight (in ounces) of the block?

8 2

If you have 6 blocks that are the same weight, how many pounds total do the blocks weigh?