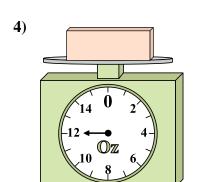

4)

What is the weight (in ounces) of the block?

**5**)

If the block shown were 7 pounds heavier, how much would it weigh?

**6**)

If you have 10 blocks that are the same weight, how many ounces total do the blocks weigh?

**7**)

If the block shown were 6 pounds heavier, how much would it weigh?

8)

What is the weight (in ounces) of the block?

9)

If you have 6 blocks that are the same weight, how many pounds total do the blocks weigh?