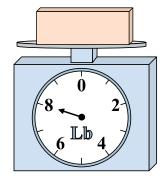

1)

If the block shown were 3 pounds lighter, how much would it weigh?

2)

If the block shown were 5 ounces lighter, how much would it weigh?

3)

What is the weight (in pounds) of the block?

Answers

1. \_\_\_\_\_

2

3.

4. \_\_\_\_\_

5. \_\_\_\_\_

6. \_\_\_\_\_

7. \_\_\_\_\_

8.

9. \_\_\_\_\_