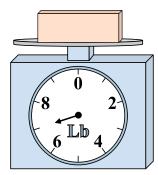

1)

If the block shown were 3 pounds lighter, how much would it weigh?

2)

If the block shown were 5 ounces lighter, how much would it weigh?

3)

What is the weight (in pounds) of the block?

Answers

1. \_\_\_\_\_

2

3.

4. \_\_\_\_\_

5. \_\_\_\_\_

6. \_\_\_\_\_

7. \_\_\_\_\_

8.

9. \_\_\_\_\_