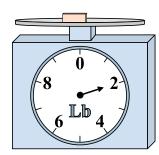

What is the weight (in ounces) of the block?

If the block shown were 7 pounds heavier, how much would it weigh?

If you have 10 blocks that are the same weight, how many ounces total do the blocks weigh?

**7**)

If the block shown were 6 pounds heavier, how much would it weigh?

8)

What is the weight (in ounces) of the block?

8 2

If you have 6 blocks that are the same weight, how many pounds total do the blocks weigh?