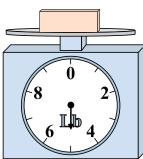

1)

What is the weight (in pounds) of the block?

2)

What is the weight (in ounces) of the block?

3)

If the block shown were 3 pounds lighter, how much would it weigh?

Answers

1. \_\_\_\_\_

3.

4. \_\_\_\_\_

5. \_\_\_\_\_

6. \_\_\_\_\_

7. \_\_\_\_\_

8. \_\_\_\_\_

9. \_\_\_\_\_

4)