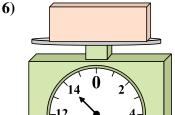

4)

What is the weight (in ounces) of the block?

**5**)

If the block shown were 7 pounds heavier, how much would it weigh?

**6**)

If you have 10 blocks that are the same weight, how many ounces total do the blocks weigh?

**7**)

If the block shown were 6 pounds heavier, how much would it weigh?

8)

What is the weight (in ounces) of the block?

9)

If you have 6 blocks that are the same weight, how many pounds total do the blocks weigh?