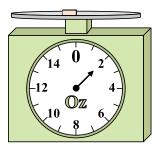

What is the weight (in ounces) of the block?

If the block shown were 7 pounds heavier, how much would it weigh?

If you have 10 blocks that are the same weight, how many ounces total do the blocks weigh?

**7**)

If the block shown were 6 pounds heavier, how much would it weigh?

8)

What is the weight (in ounces) of the block?

8 2

If you have 6 blocks that are the same weight, how many pounds total do the blocks weigh?