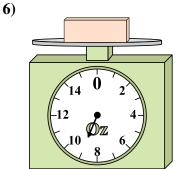

1)

If the block shown were 3 pounds lighter, how much would it weigh?

2)

If the block shown were 5 ounces lighter, how much would it weigh?

3)

What is the weight (in pounds) of the block?

Answers

1. \_\_\_\_\_

2

3.

4. \_\_\_\_\_

5. \_\_\_\_\_

6. \_\_\_\_\_

7. \_\_\_\_\_

8.

9. \_\_\_\_\_

4)

What is the weight (in ounces) of the block?

**5**)

If the block shown were 7 pounds heavier, how much would it weigh?

**6**)

If you have 10 blocks that are the same weight, how many ounces total do the blocks weigh?

**7**)

If the block shown were 6 pounds heavier, how much would it weigh?

8)

What is the weight (in ounces) of the block?

9)

If you have 6 blocks that are the same weight, how many pounds total do the blocks weigh?