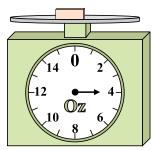

1)

If the block shown were 4 pounds lighter, how much would it weigh?

2)

What is the weight (in ounces) of the block?

3)

What is the weight (in pounds) of the block?

Answers

1. \_\_\_\_\_

2

3.

4. \_\_\_\_\_

5. \_\_\_\_\_

6. \_\_\_\_\_

7. \_\_\_\_\_

8.

9. \_\_\_\_\_