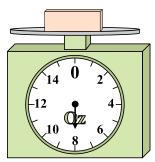

1)

If you have 5 blocks that are the same weight, how many pounds total do the blocks weigh?

2)

What is the weight (in ounces) of the block?

3)

If the block shown were 8 pounds heavier, how much would it weigh?

Answers

1. \_\_\_\_\_

3.

4. \_\_\_\_\_

5. \_\_\_\_\_

6. \_\_\_\_\_

7. \_\_\_\_\_

8.

9. \_\_\_\_\_

4)

If the block shown were 9 ounces heavier, how much would it weigh?

**5**)

If the block shown were 6 pounds lighter, how much would it weigh?

What is the weight (in ounces) of the block?

**7**)

What is the weight (in pounds) of the block?

8)

If the block shown were 13 ounces lighter, how much would it weigh?

9)

If you have 3 blocks that are the same weight, how many pounds total do the blocks weigh?