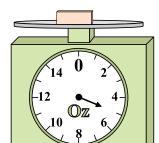

9. \_\_\_\_\_

4)

What is the weight (in ounces) of the block?

5)

If the block shown were 2 pounds lighter, how much would it weigh?

14 0 2 12 • 4 10 0z 6

If you have 5 blocks that are the same weight, how many ounces total do the blocks weigh?

4)

14 0 2

12 • 4

10 0Z

10 8 6

If you have 2 blocks that are the same weight, how many ounces total do the blocks weigh?

5)

If the block shown were 2 pounds lighter, how much would it weigh?