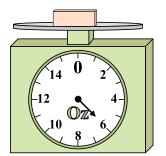

What is the weight (in ounces) of the block?

If the block shown were 7 pounds heavier, how much would it weigh?

If you have 10 blocks that are the same weight, how many ounces total do the blocks weigh?

**7**)

If the block shown were 6 pounds heavier, how much would it weigh?

8)

What is the weight (in ounces) of the block?

8 2

If you have 6 blocks that are the same weight, how many pounds total do the blocks weigh?