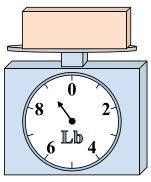

1)

If the block shown were 3 pounds lighter, how much would it weigh?

2)

If the block shown were 5 ounces lighter, how much would it weigh?

3)

What is the weight (in pounds) of the block?

Answers

1. \_\_\_\_\_

2

3.

4. \_\_\_\_\_

5. \_\_\_\_\_

6. \_\_\_\_\_

7. \_\_\_\_\_

8.

9. \_\_\_\_\_