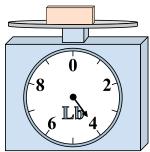

1)

If the block shown were 3 pounds lighter, how much would it weigh?

2)

If the block shown were 5 ounces lighter, how much would it weigh?

3)

What is the weight (in pounds) of the block?

Answers

. \_\_\_\_**2** 

3

8

8

<sub>5.</sub> 15

6. **140** 

7. **12** 

8. **15** 

9. **2**4

What is the weight (in ounces) of the block?

If the block shown were 7 pounds heavier, how much would it weigh?

If you have 10 blocks that are the same weight, how many ounces total do the blocks weigh?

**7**)

If the block shown were 6 pounds heavier, how much would it weigh?

8)

What is the weight (in ounces) of the block?

8 2

If you have 6 blocks that are the same weight, how many pounds total do the blocks weigh?