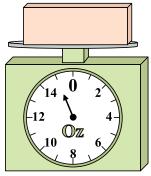

1)

If the block shown were 3 pounds lighter, how much would it weigh?

2)

If the block shown were 5 ounces lighter, how much would it weigh?

3)

What is the weight (in pounds) of the block?

Answers

1. \_\_\_\_\_

2

3.

4. \_\_\_\_\_

5. \_\_\_\_\_

6. \_\_\_\_\_

7. \_\_\_\_\_

8.

9. \_\_\_\_\_