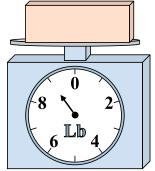

4)

What is the weight (in ounces) of the block?

**5**)

If the block shown were 7 pounds heavier, how much would it weigh?

**6**)

If you have 10 blocks that are the same weight, how many ounces total do the blocks weigh?

**7**)

If the block shown were 6 pounds heavier, how much would it weigh?

8)

What is the weight (in ounces) of the block?

9)

If you have 6 blocks that are the same weight, how many pounds total do the blocks weigh?