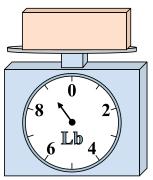

1)

If the block shown were 3 pounds lighter, how much would it weigh?

2)

If the block shown were 5 ounces lighter, how much would it weigh?

3)

What is the weight (in pounds) of the block?

Answers

. \_\_\_\_**2** 