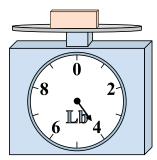

1)

If the block shown were 3 pounds lighter, how much would it weigh?

2)

If the block shown were 5 ounces lighter, how much would it weigh?

3)

What is the weight (in pounds) of the block?

Answers

1. \_\_\_\_\_

2

3.

4. \_\_\_\_\_

5. \_\_\_\_\_

6. \_\_\_\_\_

7. \_\_\_\_\_

8.

9. \_\_\_\_\_

4)

What is the weight (in ounces) of the block?

**5**)

If the block shown were 7 pounds heavier, how much would it weigh?

**6**)

If you have 10 blocks that are the same weight, how many ounces total do the blocks weigh?

**7**)

If the block shown were 6 pounds heavier, how much would it weigh?

8)

What is the weight (in ounces) of the block?

9)

If you have 6 blocks that are the same weight, how many pounds total do the blocks weigh?