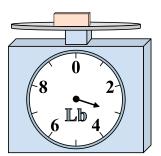

1)

If the block shown were 4 pounds lighter, how much would it weigh?

2)

What is the weight (in ounces) of the block?

3)

What is the weight (in pounds) of the block?

Answers

1. \_\_\_\_\_

2

3.

4. \_\_\_\_\_

5. \_\_\_\_\_

6. \_\_\_\_\_

7. \_\_\_\_\_

8.

9. \_\_\_\_\_