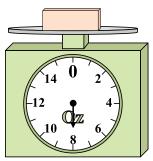

1)

If the block shown were 3 pounds lighter, how much would it weigh?

2)

If the block shown were 5 ounces lighter, how much would it weigh?

3)

What is the weight (in pounds) of the block?

Answers

. \_\_\_\_**2** 

3

8

8

<sub>5.</sub> 15

6. **140** 

7. **12** 

8. **15** 

9. **2**4

What is the weight (in ounces) of the block?

If the block shown were 7 pounds heavier, how much would it weigh?

If you have 10 blocks that are the same weight, how many ounces total do the blocks weigh?

**7**)

If the block shown were 6 pounds heavier, how much would it weigh?

8)

What is the weight (in ounces) of the block?

8 2

If you have 6 blocks that are the same weight, how many pounds total do the blocks weigh?