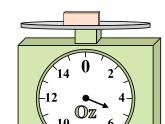

4)

What is the weight (in ounces) of the block?

**5**)

If the block shown were 7 pounds heavier, how much would it weigh?

**6**)

If you have 10 blocks that are the same weight, how many ounces total do the blocks weigh?

**7**)

If the block shown were 6 pounds heavier, how much would it weigh?

8)

What is the weight (in ounces) of the block?

9)

If you have 6 blocks that are the same weight, how many pounds total do the blocks weigh?