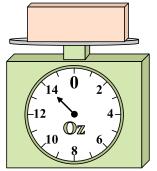

1)

If the block shown were 3 pounds lighter, how much would it weigh?

2)

If the block shown were 5 ounces lighter, how much would it weigh?

3)

What is the weight (in pounds) of the block?

Answers

1. \_\_\_\_\_

2

3.

4. \_\_\_\_\_

5. \_\_\_\_\_

6. \_\_\_\_\_

7. \_\_\_\_\_

8.

9. \_\_\_\_\_

4)

What is the weight (in ounces) of the block?

**5**)

If the block shown were 7 pounds heavier, how much would it weigh?

**6**)

If you have 10 blocks that are the same weight, how many ounces total do the blocks weigh?