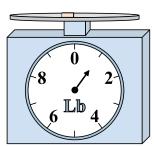

What is the weight (in ounces) of the block?

If the block shown were 7 pounds heavier, how much would it weigh?

If you have 10 blocks that are the same weight, how many ounces total do the blocks weigh?

**7**)

If the block shown were 6 pounds heavier, how much would it weigh?

8)

What is the weight (in ounces) of the block?

8 2

If you have 6 blocks that are the same weight, how many pounds total do the blocks weigh?