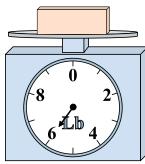

4)

What is the weight (in ounces) of the block?

**5**)

If the block shown were 7 pounds heavier, how much would it weigh?

**6**)

If you have 10 blocks that are the same weight, how many ounces total do the blocks weigh?

**7**)

If the block shown were 6 pounds heavier, how much would it weigh?

8)

What is the weight (in ounces) of the block?

9)

If you have 6 blocks that are the same weight, how many pounds total do the blocks weigh?