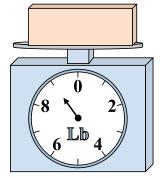

4)

What is the weight (in ounces) of the block?

**5**)

If the block shown were 7 pounds heavier, how much would it weigh?

**6**)

If you have 10 blocks that are the same weight, how many ounces total do the blocks weigh?

**7**)

If the block shown were 6 pounds heavier, how much would it weigh?

8)

What is the weight (in ounces) of the block?

9)

If you have 6 blocks that are the same weight, how many pounds total do the blocks weigh?