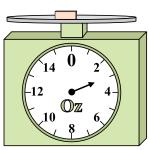

What is the weight (in ounces) of the block?

If the block shown were 7 pounds heavier, how much would it weigh?

If you have 10 blocks that are the same weight, how many ounces total do the blocks weigh?

**7**)

If the block shown were 6 pounds heavier, how much would it weigh?

8)

What is the weight (in ounces) of the block?

8 2

If you have 6 blocks that are the same weight, how many pounds total do the blocks weigh?