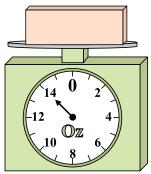

4)

What is the weight (in ounces) of the block?

**5**)

If the block shown were 7 pounds heavier, how much would it weigh?

**6**)

If you have 10 blocks that are the same weight, how many ounces total do the blocks weigh?

**7**)

If the block shown were 6 pounds heavier, how much would it weigh?

8)

What is the weight (in ounces) of the block?

9)

If you have 6 blocks that are the same weight, how many pounds total do the blocks weigh?