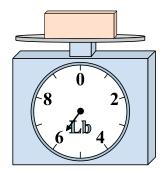

1)

If the block shown were 3 pounds lighter, how much would it weigh?

2)

If the block shown were 5 ounces lighter, how much would it weigh?

3)

What is the weight (in pounds) of the block?

Answers

1. \_\_\_\_\_

2

3.

4. \_\_\_\_\_

5. \_\_\_\_\_

6. \_\_\_\_\_

7. \_\_\_\_\_

8.

9. \_\_\_\_\_