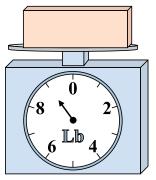

4)

What is the weight (in ounces) of the block?

**5**)

If the block shown were 7 pounds heavier, how much would it weigh?

**6**)

If you have 10 blocks that are the same weight, how many ounces total do the blocks weigh?

**7**)

If the block shown were 6 pounds heavier, how much would it weigh?

8)

What is the weight (in ounces) of the block?

9)

If you have 6 blocks that are the same weight, how many pounds total do the blocks weigh?