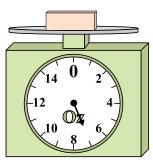

1)

If the block shown were 10 pounds heavier, how much would it weigh?

2)

What is the weight (in ounces) of the block?

3)

**6**)

If you have 3 blocks that are the same weight, how many pounds total do the blocks weigh?

Answers

1. \_\_\_\_\_

3.

4. \_\_\_\_\_

5. \_\_\_\_\_

6. \_\_\_\_\_

7. \_\_\_\_\_

8. \_\_\_\_\_

9. \_\_\_\_\_

4)

What is the weight (in ounces) of the block?

5)

If the block shown were 2 pounds lighter, how much would it weigh?

14 0 2 12 • 4 10 0z 6

If you have 5 blocks that are the same weight, how many ounces total do the blocks weigh?