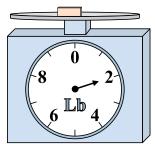

1)

If the block shown were 3 pounds lighter, how much would it weigh?

2)

If the block shown were 5 ounces lighter, how much would it weigh?

3)

What is the weight (in pounds) of the block?

Answers

. \_\_\_\_**2** 

3

8

8

<sub>5.</sub> 15

6. **140** 

7. **12** 

8. **15** 

9. **2**4