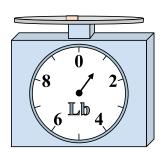

1)

If the block shown were 3 pounds lighter, how much would it weigh?

2)

If the block shown were 5 ounces lighter, how much would it weigh?

3)

What is the weight (in pounds) of the block?

Answers

1. \_\_\_\_\_

2

3.

4. \_\_\_\_\_

5. \_\_\_\_\_

6. \_\_\_\_\_

7. \_\_\_\_\_

8.

9. \_\_\_\_\_