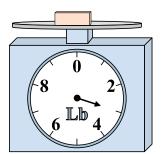

4)

What is the weight (in ounces) of the block?

**5**)

If the block shown were 7 pounds heavier, how much would it weigh?

**6**)

If you have 10 blocks that are the same weight, how many ounces total do the blocks weigh?

**7**)

If the block shown were 6 pounds heavier, how much would it weigh?

8)

What is the weight (in ounces) of the block?

9)

If you have 6 blocks that are the same weight, how many pounds total do the blocks weigh?