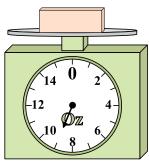

1)

If you have 5 blocks that are the same weight, how many pounds total do the blocks weigh?

2)

What is the weight (in ounces) of the block?

3)

If the block shown were 8 pounds heavier, how much would it weigh?

Answers

1. \_\_\_\_\_

3.

4. \_\_\_\_\_

5. \_\_\_\_\_

6. \_\_\_\_\_

7. \_\_\_\_\_

8.

9. \_\_\_\_\_

4)

If the block shown were 9 ounces heavier, how much would it weigh?

**5**)

If the block shown were 6 pounds lighter, how much would it weigh?

What is the weight (in ounces) of the block?

**7**)

What is the weight (in pounds) of the block?

8)

If the block shown were 13 ounces lighter, how much would it weigh?

9)

If you have 3 blocks that are the same weight, how many pounds total do the blocks weigh?