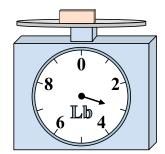

1)

If the block shown were 3 pounds lighter, how much would it weigh?

2)

If the block shown were 5 ounces lighter, how much would it weigh?

3)

What is the weight (in pounds) of the block?

Answers

1. \_\_\_\_\_

2

3.

4. \_\_\_\_\_

5. \_\_\_\_\_

6. \_\_\_\_\_

7. \_\_\_\_\_

8.

9. \_\_\_\_\_