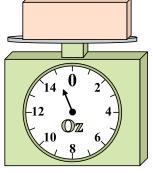

8. \_\_\_\_6

). 5

4)

14 0 2

12 0 4

10 0 Z

10 8 6

If you have 2 blocks that are the same weight, how many ounces total do the blocks weigh?

5)

If the block shown were 2 pounds lighter, how much would it weigh?

14 0 2 12 • 4-10 8 6

If you have 5 blocks that are the same weight, how many ounces total do the blocks weigh?

**7**)

If the block shown were 2 pounds heavier, how much would it weigh?

8)

If you have 6 blocks that are the same weight, how many ounces total do the blocks weigh?

9)

If the block shown were 4 pounds heavier, how much would it weigh?

1)

If you have 7 blocks that are the same weight, how many pounds total do the blocks weigh?