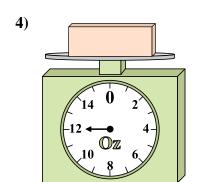

4)

What is the weight (in ounces) of the block?

**5**)

If the block shown were 7 pounds heavier, how much would it weigh?

**6**)

If you have 10 blocks that are the same weight, how many ounces total do the blocks weigh?

**7**)

If the block shown were 6 pounds heavier, how much would it weigh?

8)

What is the weight (in ounces) of the block?

9)

If you have 6 blocks that are the same weight, how many pounds total do the blocks weigh?