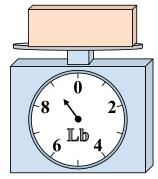

1)

If the block shown were 3 pounds lighter, how much would it weigh?

2)

If the block shown were 5 ounces lighter, how much would it weigh?

3)

What is the weight (in pounds) of the block?

Answers

. \_\_\_\_**2** 

3

8

8

<sub>5.</sub> 15

6. **140** 

7. **12** 

8. **15** 

9. **2**4