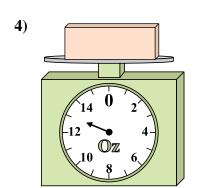

What is the weight (in ounces) of the block?

If the block shown were 7 pounds heavier, how much would it weigh?

If you have 10 blocks that are the same weight, how many ounces total do the blocks weigh?

**7**)

If the block shown were 6 pounds heavier, how much would it weigh?

8)

What is the weight (in ounces) of the block?

8 2

If you have 6 blocks that are the same weight, how many pounds total do the blocks weigh?