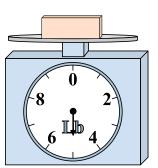

1)

If the block shown were 4 pounds lighter, how much would it weigh?

2)

What is the weight (in ounces) of the block?

3)

What is the weight (in pounds) of the block?

Answers

1. \_\_\_\_\_

2

3.

4. \_\_\_\_\_

5. \_\_\_\_\_

6. \_\_\_\_\_

7. \_\_\_\_\_

8.

9. \_\_\_\_\_