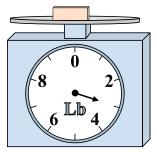

4)

What is the weight (in ounces) of the block?

**5**)

If the block shown were 7 pounds heavier, how much would it weigh?

**6**)

If you have 10 blocks that are the same weight, how many ounces total do the blocks weigh?

**7**)

If the block shown were 6 pounds heavier, how much would it weigh?

8)

What is the weight (in ounces) of the block?

9)

If you have 6 blocks that are the same weight, how many pounds total do the blocks weigh?