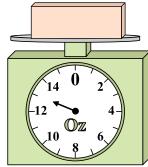

1)

If the block shown were 3 pounds lighter, how much would it weigh?

2)

If the block shown were 5 ounces lighter, how much would it weigh?

3)

What is the weight (in pounds) of the block?

Answers

1. \_\_\_\_\_

2

3.

4. \_\_\_\_\_

5. \_\_\_\_\_

6. \_\_\_\_\_

7. \_\_\_\_\_

8.

9. \_\_\_\_\_

4)

What is the weight (in ounces) of the block?

**5**)

If the block shown were 7 pounds heavier, how much would it weigh?

**6**)

If you have 10 blocks that are the same weight, how many ounces total do the blocks weigh?