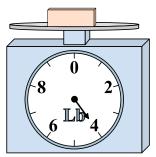

1)

If the block shown were 4 pounds lighter, how much would it weigh?

2)

What is the weight (in ounces) of the block?

3)

What is the weight (in pounds) of the block?

Answers

1. \_\_\_\_\_

2

3.

4. \_\_\_\_\_

5. \_\_\_\_\_

6. \_\_\_\_\_

7. \_\_\_\_\_

8.

9. \_\_\_\_\_