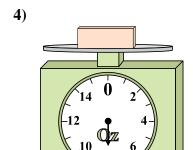

4)

What is the weight (in ounces) of the block?

**5**)

If the block shown were 7 pounds heavier, how much would it weigh?

**6**)

If you have 10 blocks that are the same weight, how many ounces total do the blocks weigh?