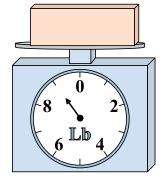

What is the weight (in ounces) of the block?

If the block shown were 7 pounds heavier, how much would it weigh?

If you have 10 blocks that are the same weight, how many ounces total do the blocks weigh?

**7**)

If the block shown were 6 pounds heavier, how much would it weigh?

8)

What is the weight (in ounces) of the block?

8 2

If you have 6 blocks that are the same weight, how many pounds total do the blocks weigh?