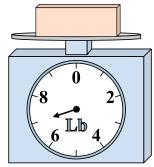

1)

If you have 5 blocks that are the same weight, how many pounds total do the blocks weigh?

2)

What is the weight (in ounces) of the block?

3)

If the block shown were 8 pounds heavier, how much would it weigh?

Answers

45

. 0

9

14

5. <u>3</u>

**6** 

7. \_\_\_\_\_1

8. **2** 

9. **18** 

4)

If the block shown were 9 ounces heavier, how much would it weigh?

5)

If the block shown were 6 pounds lighter, how much would it weigh?

What is the weight (in ounces) of the block?

**7**)

What is the weight (in pounds) of the block?

8)

If the block shown were 13 ounces lighter, how much would it weigh?

9)

If you have 3 blocks that are the same weight, how many pounds total do the blocks weigh?