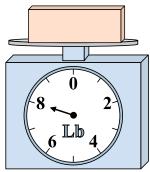

1)

If the block shown were 3 pounds lighter, how much would it weigh?

2)

If the block shown were 5 ounces lighter, how much would it weigh?

3)

What is the weight (in pounds) of the block?

Answers

. \_\_\_\_**2** 

3

8

8

<sub>5.</sub> 15

6. **140** 

7. **12** 

8. **15** 

9. **2**4