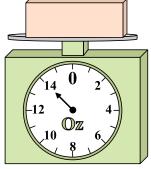

1)

If the block shown were 3 pounds lighter, how much would it weigh?

2)

If the block shown were 5 ounces lighter, how much would it weigh?

3)

What is the weight (in pounds) of the block?

Answers

1. \_\_\_\_\_

2

3.

4. \_\_\_\_\_

5. \_\_\_\_\_

6. \_\_\_\_\_

7. \_\_\_\_\_

8.

9. \_\_\_\_\_

4)

What is the weight (in ounces) of the block?

**5**)

If the block shown were 7 pounds heavier, how much would it weigh?

**6**)

If you have 10 blocks that are the same weight, how many ounces total do the blocks weigh?

**7**)

If the block shown were 6 pounds heavier, how much would it weigh?

8)

What is the weight (in ounces) of the block?

9)

If you have 6 blocks that are the same weight, how many pounds total do the blocks weigh?