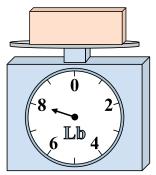

1)

If the block shown were 3 pounds lighter, how much would it weigh?

2)

If the block shown were 5 ounces lighter, how much would it weigh?

3)

What is the weight (in pounds) of the block?

Answers

1. \_\_\_\_\_

2

3.

4. \_\_\_\_\_

5. \_\_\_\_\_

6. \_\_\_\_\_

7. \_\_\_\_\_

8.

9. \_\_\_\_\_