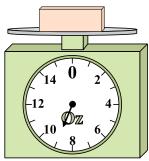

1)

If the block shown were 3 pounds lighter, how much would it weigh?

2)

If the block shown were 5 ounces lighter, how much would it weigh?

3)

What is the weight (in pounds) of the block?

Answers

. \_\_\_\_**2** 

3

8

8

<sub>5.</sub> 15

6. **140** 

7. **12** 

8. **15** 

9. **2**4