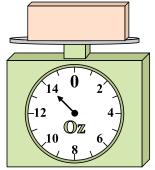

4)

What is the weight (in ounces) of the block?

**5**)

If the block shown were 7 pounds heavier, how much would it weigh?

**6**)

If you have 10 blocks that are the same weight, how many ounces total do the blocks weigh?

**7**)

If the block shown were 6 pounds heavier, how much would it weigh?

8)

What is the weight (in ounces) of the block?

9)

If you have 6 blocks that are the same weight, how many pounds total do the blocks weigh?