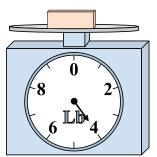

1)

If the block shown were 3 pounds lighter, how much would it weigh?

2)

If the block shown were 5 ounces lighter, how much would it weigh?

3)

What is the weight (in pounds) of the block?

Answers

1. \_\_\_\_\_

2

3.

4. \_\_\_\_\_

5. \_\_\_\_\_

6. \_\_\_\_\_

7. \_\_\_\_\_

8.

9. \_\_\_\_\_

4)

What is the weight (in ounces) of the block?

**5**)

If the block shown were 7 pounds heavier, how much would it weigh?

**6**)

If you have 10 blocks that are the same weight, how many ounces total do the blocks weigh?

**7**)

If the block shown were 6 pounds heavier, how much would it weigh?

8)

What is the weight (in ounces) of the block?

9)

If you have 6 blocks that are the same weight, how many pounds total do the blocks weigh?