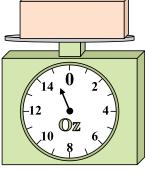

1)

If the block shown were 3 pounds lighter, how much would it weigh?

2)

If the block shown were 5 ounces lighter, how much would it weigh?

3)

What is the weight (in pounds) of the block?

Answers

. \_\_\_\_**2** 

3

8

8

<sub>5.</sub> 15

6. **140** 

7. **12** 

8. **15** 

9. **2**4