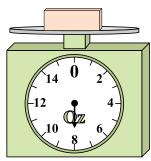

4)

What is the weight (in ounces) of the block?

**5**)

If the block shown were 7 pounds heavier, how much would it weigh?

**6**)

If you have 10 blocks that are the same weight, how many ounces total do the blocks weigh?

**7**)

If the block shown were 6 pounds heavier, how much would it weigh?

8)

What is the weight (in ounces) of the block?

9)

If you have 6 blocks that are the same weight, how many pounds total do the blocks weigh?