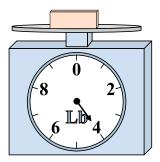

1)

If you have 5 blocks that are the same weight, how many pounds total do the blocks weigh?

2)

What is the weight (in ounces) of the block?

3)

If the block shown were 8 pounds heavier, how much would it weigh?

Answers

1. \_\_\_\_\_

3.

4. \_\_\_\_\_

5. \_\_\_\_\_

6. \_\_\_\_\_

7. \_\_\_\_\_

8.

9. \_\_\_\_\_

4)

If the block shown were 9 ounces heavier, how much would it weigh?

**5**)

If the block shown were 6 pounds lighter, how much would it weigh?

What is the weight (in ounces) of the block?

**7**)