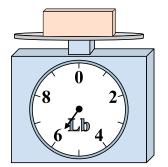

1)

If the block shown were 3 pounds lighter, how much would it weigh?

2)

If the block shown were 5 ounces lighter, how much would it weigh?

3)

What is the weight (in pounds) of the block?

Answers

1. \_\_\_\_\_