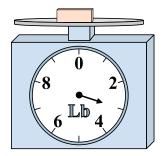

1)

If the block shown were 3 pounds lighter, how much would it weigh?

2)

If the block shown were 5 ounces lighter, how much would it weigh?

3)

What is the weight (in pounds) of the block?

Answers

. \_\_\_\_**2** 

3

8

8

<sub>5.</sub> 15

6. **140** 

7. **12** 

8. **15** 

9. **2**4