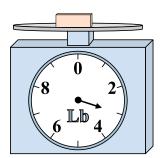

1)

If the block shown were 4 pounds lighter, how much would it weigh?

2)

What is the weight (in ounces) of the block?

3)

What is the weight (in pounds) of the block?

Answers

1. \_\_\_\_\_

2

3.

4. \_\_\_\_\_

5. \_\_\_\_\_

6. \_\_\_\_\_

7. \_\_\_\_\_

8.

9. \_\_\_\_\_

4)

14 0 2

12 • 4

10 0Z

10 8 6

If you have 2 blocks that are the same weight, how many ounces total do the blocks weigh?

5)

If the block shown were 2 pounds lighter, how much would it weigh?

**6**)

If you have 5 blocks that are the same weight, how many ounces total do the blocks weigh?

**7**)

If the block shown were 2 pounds heavier, how much would it weigh?

8)

If you have 6 blocks that are the same weight, how many ounces total do the blocks weigh?

9)

If the block shown were 4 pounds heavier, how much would it weigh?

If the block shown were 4 pounds lighter, how much would it weigh?

2)

What is the weight (in ounces) of the block?

3)

**6**)

What is the weight (in pounds) of the block?