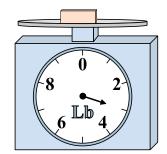

1)

If the block shown were 3 pounds lighter, how much would it weigh?

2)

If the block shown were 5 ounces lighter, how much would it weigh?

3)

What is the weight (in pounds) of the block?

Answers

1. \_\_\_\_\_

2

3.

4. \_\_\_\_\_

5. \_\_\_\_\_

6. \_\_\_\_\_

7. \_\_\_\_\_

8.

9. \_\_\_\_\_