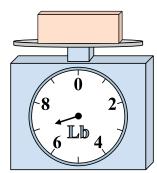

1)

If the block shown were 4 pounds lighter, how much would it weigh?

2)

What is the weight (in ounces) of the block?

3)

What is the weight (in pounds) of the block?

Answers

1. \_\_\_\_\_

2

3.

4. \_\_\_\_\_

5. \_\_\_\_\_

6. \_\_\_\_\_

7. \_\_\_\_\_

8.

9. \_\_\_\_\_