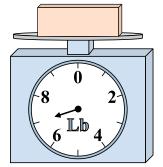

1)

If the block shown were 3 pounds lighter, how much would it weigh?

2)

If the block shown were 5 ounces lighter, how much would it weigh?

3)

What is the weight (in pounds) of the block?

Answers

. \_\_\_\_**2** 

3

8

8

<sub>5.</sub> 15

6. **140** 

7. **12** 

8. **15** 

9. **2**4