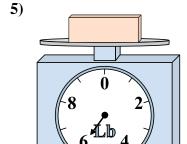

1)

If the block shown were 3 pounds lighter, how much would it weigh?

2)

If the block shown were 5 ounces lighter, how much would it weigh?

3)

What is the weight (in pounds) of the block?

Answers

1. \_\_\_\_\_