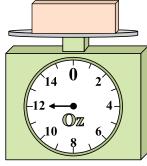

1)

If the block shown were 10 pounds heavier, how much would it weigh?

2)

What is the weight (in ounces) of the block?

3)

**6**)

If you have 3 blocks that are the same weight, how many pounds total do the blocks weigh?

Answers

1. \_\_\_\_\_

3.

4. \_\_\_\_\_

5. \_\_\_\_\_

6. \_\_\_\_\_

7. \_\_\_\_\_

8. \_\_\_\_\_

If the block shown were 10 pounds heavier, how much would it weigh?

2)

What is the weight (in ounces) of the block?

3)

**6**)

If you have 3 blocks that are the same weight, how many pounds total do the blocks weigh?