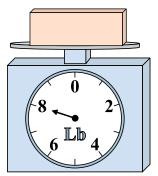

1)

If the block shown were 3 pounds lighter, how much would it weigh?

2)

If the block shown were 5 ounces lighter, how much would it weigh?

3)

What is the weight (in pounds) of the block?

Answers

1. \_\_\_\_\_

2

3.

4. \_\_\_\_\_

5. \_\_\_\_\_

6. \_\_\_\_\_

7. \_\_\_\_\_

8.

9. \_\_\_\_\_

4)

What is the weight (in ounces) of the block?

**5**)

If the block shown were 7 pounds heavier, how much would it weigh?

**6**)

If you have 10 blocks that are the same weight, how many ounces total do the blocks weigh?

**7**)

If the block shown were 6 pounds heavier, how much would it weigh?

8)

What is the weight (in ounces) of the block?

9)

If you have 6 blocks that are the same weight, how many pounds total do the blocks weigh?