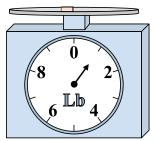

4)

What is the weight (in ounces) of the block?

**5**)

If the block shown were 7 pounds heavier, how much would it weigh?

**6**)

If you have 10 blocks that are the same weight, how many ounces total do the blocks weigh?

**7**)

If the block shown were 6 pounds heavier, how much would it weigh?

8)

What is the weight (in ounces) of the block?

9)

If you have 6 blocks that are the same weight, how many pounds total do the blocks weigh?