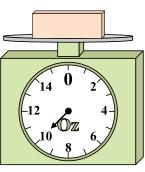

4)

What is the weight (in ounces) of the block?

**5**)

If the block shown were 7 pounds heavier, how much would it weigh?

**6**)

If you have 10 blocks that are the same weight, how many ounces total do the blocks weigh?