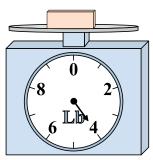

1)

If the block shown were 4 pounds lighter, how much would it weigh?

2)

What is the weight (in ounces) of the block?

3)

What is the weight (in pounds) of the block?

Answers

1. \_\_\_\_\_

2

3.

4. \_\_\_\_\_

5. \_\_\_\_\_

6. \_\_\_\_\_

7. \_\_\_\_\_

8.

9. \_\_\_\_\_

9)

If the block shown were 4 pounds heavier, how much would it weigh?

If the block shown were 4 pounds lighter, how much would it weigh?

2)

What is the weight (in ounces) of the block?

3)

**6**)

What is the weight (in pounds) of the block?