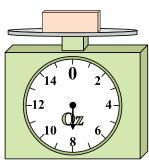

4)

What is the weight (in ounces) of the block?

**5**)

If the block shown were 7 pounds heavier, how much would it weigh?

**6**)

If you have 10 blocks that are the same weight, how many ounces total do the blocks weigh?

**7**)

If the block shown were 6 pounds heavier, how much would it weigh?

8)

What is the weight (in ounces) of the block?

9)

If you have 6 blocks that are the same weight, how many pounds total do the blocks weigh?