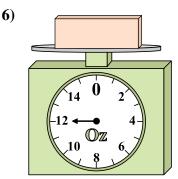

4)

What is the weight (in ounces) of the block?

**5**)

If the block shown were 7 pounds heavier, how much would it weigh?

**6**)

If you have 10 blocks that are the same weight, how many ounces total do the blocks weigh?