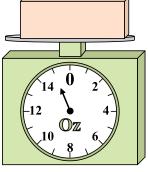

4)

What is the weight (in ounces) of the block?

**5**)

If the block shown were 7 pounds heavier, how much would it weigh?

**6**)

If you have 10 blocks that are the same weight, how many ounces total do the blocks weigh?