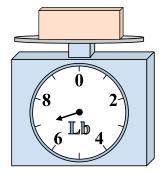

1)

If the block shown were 3 pounds lighter, how much would it weigh?

2)

If the block shown were 5 ounces lighter, how much would it weigh?

3)

What is the weight (in pounds) of the block?

Answers

1. \_\_\_\_\_

2

3.

4. \_\_\_\_\_

5. \_\_\_\_\_

6. \_\_\_\_\_

7. \_\_\_\_\_

8.

9. \_\_\_\_\_