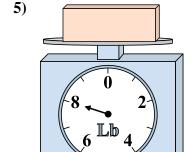

1)

If the block shown were 3 pounds lighter, how much would it weigh?

2)

If the block shown were 5 ounces lighter, how much would it weigh?

3)

What is the weight (in pounds) of the block?

Answers

1. \_\_\_\_\_