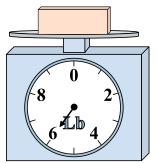

1)

If the block shown were 3 pounds lighter, how much would it weigh?

2)

If the block shown were 5 ounces lighter, how much would it weigh?

3)

What is the weight (in pounds) of the block?

Answers

. \_\_\_\_**2** 

3

8

8

<sub>5.</sub> 15

6. **140** 

7. **12** 

8. **15** 

9. **2**4