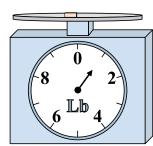

4)

What is the weight (in ounces) of the block?

**5**)

If the block shown were 7 pounds heavier, how much would it weigh?

**6**)

If you have 10 blocks that are the same weight, how many ounces total do the blocks weigh?

**7**)

If the block shown were 6 pounds heavier, how much would it weigh?

8)

What is the weight (in ounces) of the block?

9)

If you have 6 blocks that are the same weight, how many pounds total do the blocks weigh?