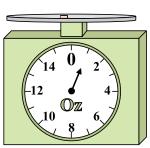

4)

What is the weight (in ounces) of the block?

**5**)

If the block shown were 7 pounds heavier, how much would it weigh?

**6**)

If you have 10 blocks that are the same weight, how many ounces total do the blocks weigh?

**7**)

If the block shown were 6 pounds heavier, how much would it weigh?

8)

What is the weight (in ounces) of the block?

9)

If you have 6 blocks that are the same weight, how many pounds total do the blocks weigh?