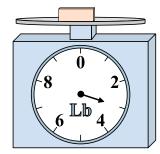

1)

If the block shown were 3 pounds lighter, how much would it weigh?

2)

If the block shown were 5 ounces lighter, how much would it weigh?

3)

What is the weight (in pounds) of the block?

Answers

1. \_\_\_\_\_

2

3.

4. \_\_\_\_\_

5. \_\_\_\_\_

6. \_\_\_\_\_

7. \_\_\_\_\_

8.

9. \_\_\_\_\_