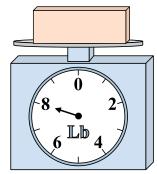

1)

If the block shown were 3 pounds lighter, how much would it weigh?

2)

If the block shown were 5 ounces lighter, how much would it weigh?

3)

What is the weight (in pounds) of the block?

Answers

1. \_\_\_\_\_

2

3.

4. \_\_\_\_\_

5. \_\_\_\_\_

6. \_\_\_\_\_

7. \_\_\_\_\_

8.

9. \_\_\_\_\_

4)

What is the weight (in ounces) of the block?

**5**)

If the block shown were 7 pounds heavier, how much would it weigh?

**6**)

If you have 10 blocks that are the same weight, how many ounces total do the blocks weigh?

**7**)

If the block shown were 6 pounds heavier, how much would it weigh?

8)

What is the weight (in ounces) of the block?

9)

If you have 6 blocks that are the same weight, how many pounds total do the blocks weigh?