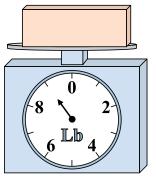

1)

If the block shown were 3 pounds lighter, how much would it weigh?

2)

If the block shown were 5 ounces lighter, how much would it weigh?

3)

What is the weight (in pounds) of the block?

Answers

. \_\_\_\_**2** 

3

8

8

<sub>5.</sub> 15

6. **140** 

7. **12** 

8. **15** 

9. **2**4

What is the weight (in ounces) of the block?

If the block shown were 7 pounds heavier, how much would it weigh?

If you have 10 blocks that are the same weight, how many ounces total do the blocks weigh?