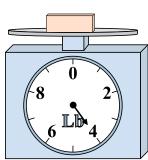

1)

If the block shown were 3 pounds lighter, how much would it weigh?

2)

If the block shown were 5 ounces lighter, how much would it weigh?

3)

What is the weight (in pounds) of the block?

Answers

1. \_\_\_\_\_

2

3.

4. \_\_\_\_\_

5. \_\_\_\_\_

6. \_\_\_\_\_

7. \_\_\_\_\_

8.

9. \_\_\_\_\_