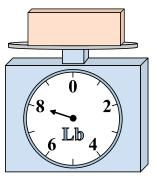

1)

If the block shown were 3 pounds lighter, how much would it weigh?

2)

If the block shown were 5 ounces lighter, how much would it weigh?

3)

What is the weight (in pounds) of the block?

Answers

1. \_\_\_\_\_

2

3.

4. \_\_\_\_\_

5. \_\_\_\_\_

6. \_\_\_\_\_

7. \_\_\_\_\_

8.

9. \_\_\_\_\_