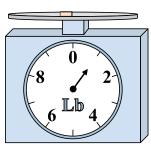

1)

If the block shown were 3 pounds lighter, how much would it weigh?

2)

If the block shown were 5 ounces lighter, how much would it weigh?

3)

What is the weight (in pounds) of the block?

Answers

1. \_\_\_\_\_

2

3.

4. \_\_\_\_\_

5. \_\_\_\_\_

6. \_\_\_\_\_

7. \_\_\_\_\_

8.

9. \_\_\_\_\_