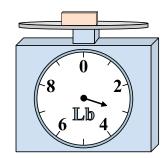

1)

If the block shown were 3 pounds lighter, how much would it weigh?

2)

If the block shown were 5 ounces lighter, how much would it weigh?

3)

What is the weight (in pounds) of the block?

Answers

1. \_\_\_\_\_

2

3.

4. \_\_\_\_\_

5. \_\_\_\_\_

6. \_\_\_\_\_

7. \_\_\_\_\_

8.

9. \_\_\_\_\_