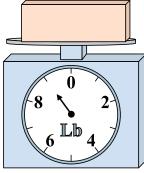

1)

If the block shown were 3 pounds lighter, how much would it weigh?

2)

If the block shown were 5 ounces lighter, how much would it weigh?

3)

What is the weight (in pounds) of the block?

Answers

. \_\_\_\_**2** 

3

8

8

<sub>5.</sub> 15

6. **140** 

7. **12** 

8. **15** 

9. **2**4