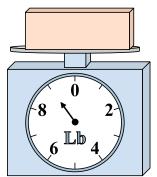

1)

If you have 5 blocks that are the same weight, how many pounds total do the blocks weigh?

2)

What is the weight (in ounces) of the block?

3)

If the block shown were 8 pounds heavier, how much would it weigh?

Answers

1. \_\_\_\_\_

3.

4. \_\_\_\_\_

5. \_\_\_\_\_

6. \_\_\_\_\_

7. \_\_\_\_\_

8.

9. \_\_\_\_\_

4)

If the block shown were 9 ounces heavier, how much would it weigh?

**5**)

If the block shown were 6 pounds lighter, how much would it weigh?

What is the weight (in ounces) of the block?

**7**)

What is the weight (in pounds) of the block?

8)

If the block shown were 13 ounces lighter, how much would it weigh?

9)

If you have 3 blocks that are the same weight, how many pounds total do the blocks weigh?