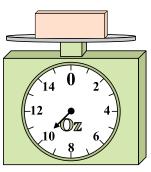

1)

If you have 5 blocks that are the same weight, how many pounds total do the blocks weigh?

2)

What is the weight (in ounces) of the block?

3)

If the block shown were 8 pounds heavier, how much would it weigh?

Answers

1. \_\_\_\_\_

3.

4. \_\_\_\_\_

5. \_\_\_\_\_

6. \_\_\_\_\_

7. \_\_\_\_\_

8.

9. \_\_\_\_\_

4)

If the block shown were 9 ounces heavier, how much would it weigh?

**5**)

If the block shown were 6 pounds lighter, how much would it weigh?

What is the weight (in ounces) of the block?

**7**)

What is the weight (in pounds) of the block?

8)

If the block shown were 13 ounces lighter, how much would it weigh?

9)

If you have 3 blocks that are the same weight, how many pounds total do the blocks weigh?