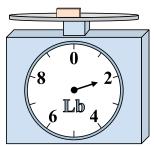

1)

If the block shown were 3 pounds lighter, how much would it weigh?

2)

If the block shown were 5 ounces lighter, how much would it weigh?

3)

What is the weight (in pounds) of the block?

Answers

. \_\_\_\_**2** 

3

8

8

<sub>5.</sub> 15

6. **140** 

7. **12** 

8. **15** 

9. **2**4