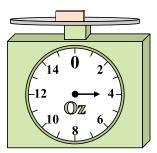

What is the weight (in ounces) of the block?

If the block shown were 7 pounds heavier, how much would it weigh?

If you have 10 blocks that are the same weight, how many ounces total do the blocks weigh?

**7**)

If the block shown were 6 pounds heavier, how much would it weigh?

8)

What is the weight (in ounces) of the block?

8 2

If you have 6 blocks that are the same weight, how many pounds total do the blocks weigh?