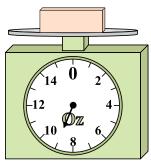

1)

If the block shown were 3 pounds lighter, how much would it weigh?

2)

If the block shown were 5 ounces lighter, how much would it weigh?

3)

What is the weight (in pounds) of the block?

Answers

1. \_\_\_\_\_

2

3.

4. \_\_\_\_\_

5. \_\_\_\_\_

6. \_\_\_\_\_

7. \_\_\_\_\_

8.

9. \_\_\_\_\_