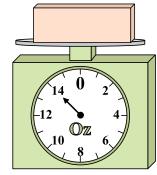

1)

If the block shown were 3 pounds lighter, how much would it weigh?

2)

If the block shown were 5 ounces lighter, how much would it weigh?

3)

What is the weight (in pounds) of the block?

Answers

1. \_\_\_\_\_

2

3.

4. \_\_\_\_\_

5. \_\_\_\_\_

6. \_\_\_\_\_

7. \_\_\_\_\_

8.

9. \_\_\_\_\_