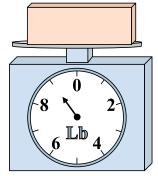

4)

What is the weight (in ounces) of the block?

**5**)

If the block shown were 7 pounds heavier, how much would it weigh?

**6**)

If you have 10 blocks that are the same weight, how many ounces total do the blocks weigh?

**7**)

If the block shown were 6 pounds heavier, how much would it weigh?

8)

What is the weight (in ounces) of the block?

9)

If you have 6 blocks that are the same weight, how many pounds total do the blocks weigh?