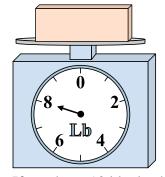

What is the weight (in ounces) of the block?

If the block shown were 7 pounds heavier, how much would it weigh?

If you have 10 blocks that are the same weight, how many ounces total do the blocks weigh?

**7**)

If the block shown were 6 pounds heavier, how much would it weigh?

8)

What is the weight (in ounces) of the block?

8 2

If you have 6 blocks that are the same weight, how many pounds total do the blocks weigh?