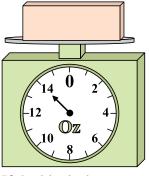

1)

If the block shown were 4 pounds lighter, how much would it weigh?

2)

What is the weight (in ounces) of the block?

3)

What is the weight (in pounds) of the block?

Answers

1. \_\_\_\_\_

2

3.

4. \_\_\_\_\_

5. \_\_\_\_\_

6. \_\_\_\_\_

7. \_\_\_\_\_

8.

9. \_\_\_\_\_