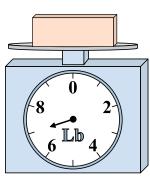

1)

If the block shown were 3 pounds lighter, how much would it weigh?

2)

If the block shown were 5 ounces lighter, how much would it weigh?

3)

What is the weight (in pounds) of the block?

Answers

1. \_\_\_\_\_

2

3.

4. \_\_\_\_\_

5. \_\_\_\_\_

6. \_\_\_\_\_

7. \_\_\_\_\_

8.

9. \_\_\_\_\_

4)

What is the weight (in ounces) of the block?

**5**)

If the block shown were 7 pounds heavier, how much would it weigh?

**6**)

If you have 10 blocks that are the same weight, how many ounces total do the blocks weigh?

**7**)

If the block shown were 6 pounds heavier, how much would it weigh?

8)

What is the weight (in ounces) of the block?

9)

If you have 6 blocks that are the same weight, how many pounds total do the blocks weigh?