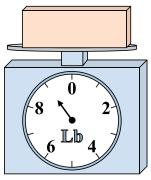

1)

If the block shown were 3 pounds lighter, how much would it weigh?

2)

If the block shown were 5 ounces lighter, how much would it weigh?

3)

What is the weight (in pounds) of the block?

Answers

1. \_\_\_\_\_

2

3.

4. \_\_\_\_\_

5. \_\_\_\_\_

6. \_\_\_\_\_

7. \_\_\_\_\_

8.

9. \_\_\_\_\_