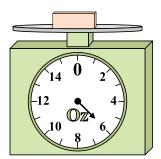

1)

If the block shown were 3 pounds lighter, how much would it weigh?

2)

If the block shown were 5 ounces lighter, how much would it weigh?

3)

What is the weight (in pounds) of the block?

Answers

1. \_\_\_\_\_

2

3.

4. \_\_\_\_\_

5. \_\_\_\_\_

6. \_\_\_\_\_

7. \_\_\_\_\_

8.

9. \_\_\_\_\_