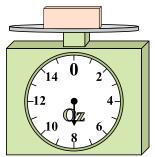

1)

If the block shown were 10 pounds heavier, how much would it weigh?

2)

What is the weight (in ounces) of the block?

3)

**6**)

If you have 3 blocks that are the same weight, how many pounds total do the blocks weigh?

Answers

1. \_\_\_\_\_

3.

4. \_\_\_\_\_

5. \_\_\_\_\_

6. \_\_\_\_\_

7. \_\_\_\_\_

8. \_\_\_\_\_

If the block shown were 10 pounds heavier, how much would it weigh?

2)

What is the weight (in ounces) of the block?

3)

**6**)

If you have 3 blocks that are the same weight, how many pounds total do the blocks weigh?