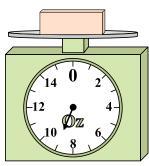

1)

If the block shown were 3 pounds lighter, how much would it weigh?

2)

If the block shown were 5 ounces lighter, how much would it weigh?

3)

What is the weight (in pounds) of the block?

Answers

. \_\_\_\_**2** 

3

8

8

<sub>5.</sub> 15

6. **140** 

7. **12** 

8. **15** 

9. **2**4