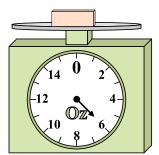

4)

What is the weight (in ounces) of the block?

**5**)

If the block shown were 7 pounds heavier, how much would it weigh?

**6**)

If you have 10 blocks that are the same weight, how many ounces total do the blocks weigh?

**7**)

If the block shown were 6 pounds heavier, how much would it weigh?

8)

What is the weight (in ounces) of the block?

9)

If you have 6 blocks that are the same weight, how many pounds total do the blocks weigh?