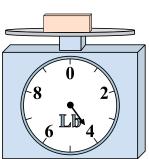

1)

If you have 5 blocks that are the same weight, how many pounds total do the blocks weigh?

2)

What is the weight (in ounces) of the block?

3)

If the block shown were 8 pounds heavier, how much would it weigh?

Answers

45

. 0

9

14

5. <u>3</u>

**6** 

7. \_\_\_\_\_1

8. **2** 

9. **18** 

4)

If the block shown were 9 ounces heavier, how much would it weigh?

5)

If the block shown were 6 pounds lighter, how much would it weigh?

What is the weight (in ounces) of the block?

**7**)

What is the weight (in pounds) of the block?

8)

If the block shown were 13 ounces lighter, how much would it weigh?

9)

If you have 3 blocks that are the same weight, how many pounds total do the blocks weigh?