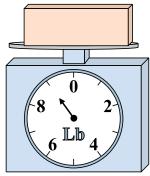

1)

If the block shown were 3 pounds lighter, how much would it weigh?

2)

If the block shown were 5 ounces lighter, how much would it weigh?

3)

What is the weight (in pounds) of the block?

Answers

. \_\_\_\_**2** 

3

8

8

<sub>5.</sub> 15

6. **140** 

7. **12** 

8. **15** 

9. **2**4