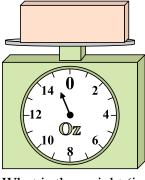

What is the weight (in ounces) of the block?

If the block shown were 7 pounds heavier, how much would it weigh?

If you have 10 blocks that are the same weight, how many ounces total do the blocks weigh?

**7**)

If the block shown were 6 pounds heavier, how much would it weigh?

8)

What is the weight (in ounces) of the block?

8 2

If you have 6 blocks that are the same weight, how many pounds total do the blocks weigh?