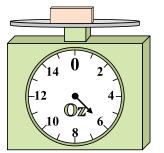

1)

If the block shown were 10 pounds heavier, how much would it weigh?

2)

What is the weight (in ounces) of the block?

3)

**6**)

If you have 3 blocks that are the same weight, how many pounds total do the blocks weigh?

Answers

1. \_\_\_\_\_

3.

4. \_\_\_\_\_

5. \_\_\_\_\_

6. \_\_\_\_\_

7. \_\_\_\_\_

8. \_\_\_\_\_

9. \_\_\_\_\_

4)

What is the weight (in ounces) of the block?

5)

If the block shown were 2 pounds lighter, how much would it weigh?

14 0 2 12 • 4 10 0z 6

If you have 5 blocks that are the same weight, how many ounces total do the blocks weigh?

**7**)

If the block shown were 2 pounds lighter, how much would it weigh?

8)

If you have 10 blocks that are the same weight, how many ounces total do the blocks weigh?

9)

If the block shown were 9 pounds heavier, how much would it weigh?