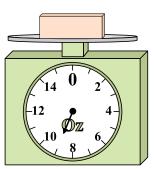

4)

What is the weight (in ounces) of the block?

**5**)

If the block shown were 7 pounds heavier, how much would it weigh?

**6**)

If you have 10 blocks that are the same weight, how many ounces total do the blocks weigh?

**7**)

If the block shown were 6 pounds heavier, how much would it weigh?

8)

What is the weight (in ounces) of the block?

9)

If you have 6 blocks that are the same weight, how many pounds total do the blocks weigh?