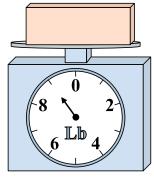

1)

If the block shown were 3 pounds lighter, how much would it weigh?

2)

If the block shown were 5 ounces lighter, how much would it weigh?

3)

What is the weight (in pounds) of the block?

Answers

. \_\_\_\_**2** 

3

8

8

<sub>5.</sub> 15

6. **140** 

7. **12** 

8. **15** 

9. **2**4