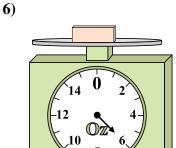

What is the weight (in ounces) of the block?

If the block shown were 7 pounds heavier, how much would it weigh?

If you have 10 blocks that are the same weight, how many ounces total do the blocks weigh?

**7**)

If the block shown were 6 pounds heavier, how much would it weigh?

8)

What is the weight (in ounces) of the block?

8 2

If you have 6 blocks that are the same weight, how many pounds total do the blocks weigh?