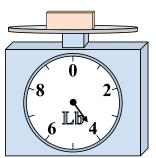

1)

If the block shown were 3 pounds lighter, how much would it weigh?

2)

If the block shown were 5 ounces lighter, how much would it weigh?

3)

What is the weight (in pounds) of the block?

Answers

. \_\_\_\_**2** 

3

8

8

<sub>5.</sub> 15

6. **140** 

7. **12** 

8. **15** 

9. **2**4

What is the weight (in ounces) of the block?

If the block shown were 7 pounds heavier, how much would it weigh?

If you have 10 blocks that are the same weight, how many ounces total do the blocks weigh?

**7**)

If the block shown were 6 pounds heavier, how much would it weigh?

8)

What is the weight (in ounces) of the block?

8 2

If you have 6 blocks that are the same weight, how many pounds total do the blocks weigh?