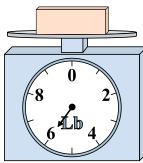

**7**)

If the block shown were 6 pounds heavier, how much would it weigh?

8)

What is the weight (in ounces) of the block?

9)

If you have 6 blocks that are the same weight, how many pounds total do the blocks weigh?