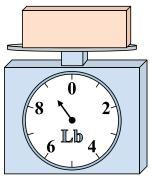

4)

What is the weight (in ounces) of the block?

**5**)

If the block shown were 7 pounds heavier, how much would it weigh?

**6**)

If you have 10 blocks that are the same weight, how many ounces total do the blocks weigh?

**7**)

If the block shown were 6 pounds heavier, how much would it weigh?

8)

What is the weight (in ounces) of the block?

9)

If you have 6 blocks that are the same weight, how many pounds total do the blocks weigh?