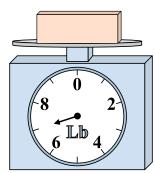

What is the weight (in ounces) of the block?

If the block shown were 7 pounds heavier, how much would it weigh?

If you have 10 blocks that are the same weight, how many ounces total do the blocks weigh?

**7**)

If the block shown were 6 pounds heavier, how much would it weigh?

8)

What is the weight (in ounces) of the block?

8 2

If you have 6 blocks that are the same weight, how many pounds total do the blocks weigh?