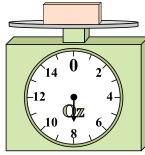

1)

If you have 5 blocks that are the same weight, how many pounds total do the blocks weigh?

2)

What is the weight (in ounces) of the block?

3)

If the block shown were 8 pounds heavier, how much would it weigh?

Answers

1. \_\_\_\_\_

3.

4. \_\_\_\_\_

5. \_\_\_\_\_

6. \_\_\_\_\_

7. \_\_\_\_\_

8.

9. \_\_\_\_\_

4)

If the block shown were 9 ounces heavier, how much would it weigh?

**5**)

If the block shown were 6 pounds lighter, how much would it weigh?

What is the weight (in ounces) of the block?

**7**)

What is the weight (in pounds) of the block?

8)

If the block shown were 13 ounces lighter, how much would it weigh?

9)

If you have 3 blocks that are the same weight, how many pounds total do the blocks weigh?