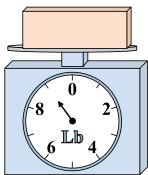

What is the weight (in ounces) of the block?

If the block shown were 7 pounds heavier, how much would it weigh?

If you have 10 blocks that are the same weight, how many ounces total do the blocks weigh?

**7**)

If the block shown were 6 pounds heavier, how much would it weigh?

8)

What is the weight (in ounces) of the block?

8 2

If you have 6 blocks that are the same weight, how many pounds total do the blocks weigh?