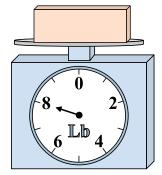

1)

If the block shown were 3 pounds lighter, how much would it weigh?

2)

If the block shown were 5 ounces lighter, how much would it weigh?

3)

What is the weight (in pounds) of the block?

Answers

1. \_\_\_\_\_

2

3.

4. \_\_\_\_\_

5. \_\_\_\_\_

6. \_\_\_\_\_

7. \_\_\_\_\_

8.

9. \_\_\_\_\_