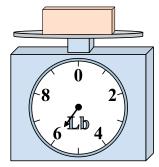

1)

If the block shown were 3 pounds lighter, how much would it weigh?

2)

If the block shown were 5 ounces lighter, how much would it weigh?

3)

What is the weight (in pounds) of the block?

Answers

. \_\_\_\_**2** 

3

8

8

<sub>5.</sub> 15

6. **140** 

7. **12** 

8. **15** 

9. **2**4

What is the weight (in ounces) of the block?

If the block shown were 7 pounds heavier, how much would it weigh?

If you have 10 blocks that are the same weight, how many ounces total do the blocks weigh?

**7**)

If the block shown were 6 pounds heavier, how much would it weigh?

8)

What is the weight (in ounces) of the block?

8 2

If you have 6 blocks that are the same weight, how many pounds total do the blocks weigh?