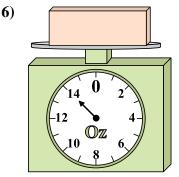

**7**)

If the block shown were 6 pounds heavier, how much would it weigh?

8)

What is the weight (in ounces) of the block?

9)

If you have 6 blocks that are the same weight, how many pounds total do the blocks weigh?