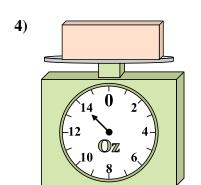

4)

What is the weight (in ounces) of the block?

**5**)

If the block shown were 7 pounds heavier, how much would it weigh?

**6**)

If you have 10 blocks that are the same weight, how many ounces total do the blocks weigh?