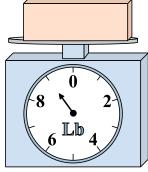

1)

If the block shown were 4 pounds lighter, how much would it weigh?

2)

What is the weight (in ounces) of the block?

3)

What is the weight (in pounds) of the block?

Answers

1. \_\_\_\_\_

2

3.

4. \_\_\_\_\_

5. \_\_\_\_\_

6. \_\_\_\_\_

7. \_\_\_\_\_

8.

9. \_\_\_\_\_