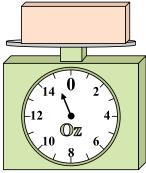

1)

If the block shown were 3 pounds lighter, how much would it weigh?

2)

If the block shown were 5 ounces lighter, how much would it weigh?

3)

What is the weight (in pounds) of the block?

Answers

1. \_\_\_\_\_

2

3.

4. \_\_\_\_\_

5. \_\_\_\_\_

6. \_\_\_\_\_

7. \_\_\_\_\_

8.

9. \_\_\_\_\_