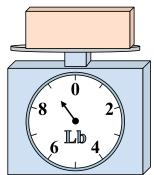

1)

If the block shown were 3 pounds lighter, how much would it weigh?

2)

If the block shown were 5 ounces lighter, how much would it weigh?

3)

What is the weight (in pounds) of the block?

Answers

1. \_\_\_\_\_

2

3.

4. \_\_\_\_\_

5. \_\_\_\_\_

6. \_\_\_\_\_

7. \_\_\_\_\_

8.

9. \_\_\_\_\_