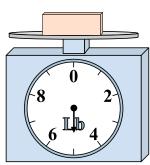

1)

If the block shown were 3 pounds lighter, how much would it weigh?

2)

If the block shown were 5 ounces lighter, how much would it weigh?

3)

What is the weight (in pounds) of the block?

Answers

1. \_\_\_\_\_

2

3.

4. \_\_\_\_\_

5. \_\_\_\_\_

6. \_\_\_\_\_

7. \_\_\_\_\_

8.

9. \_\_\_\_\_

4)

What is the weight (in ounces) of the block?

**5**)

If the block shown were 7 pounds heavier, how much would it weigh?

**6**)

If you have 10 blocks that are the same weight, how many ounces total do the blocks weigh?