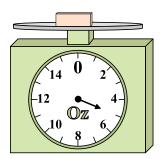

4)

What is the weight (in ounces) of the block?

**5**)

If the block shown were 7 pounds heavier, how much would it weigh?

**6**)

If you have 10 blocks that are the same weight, how many ounces total do the blocks weigh?

**7**)

If the block shown were 6 pounds heavier, how much would it weigh?

8)

What is the weight (in ounces) of the block?

9)

If you have 6 blocks that are the same weight, how many pounds total do the blocks weigh?