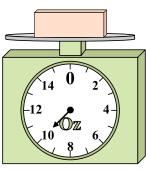

What is the weight (in ounces) of the block?

If the block shown were 7 pounds heavier, how much would it weigh?

If you have 10 blocks that are the same weight, how many ounces total do the blocks weigh?

**7**)

If the block shown were 6 pounds heavier, how much would it weigh?

8)

What is the weight (in ounces) of the block?

8 2

If you have 6 blocks that are the same weight, how many pounds total do the blocks weigh?