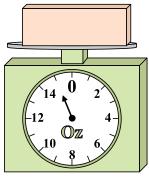

4)

What is the weight (in ounces) of the block?

**5**)

If the block shown were 7 pounds heavier, how much would it weigh?

**6**)

If you have 10 blocks that are the same weight, how many ounces total do the blocks weigh?

**7**)

If the block shown were 6 pounds heavier, how much would it weigh?

8)

What is the weight (in ounces) of the block?

9)

If you have 6 blocks that are the same weight, how many pounds total do the blocks weigh?