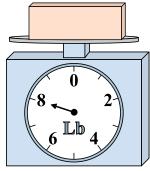

1)

What is the weight (in pounds) of the block?

2)

What is the weight (in ounces) of the block?

3)

If the block shown were 3 pounds lighter, how much would it weigh?

Answers

1. \_\_\_\_\_

3.

4. \_\_\_\_\_

5. \_\_\_\_\_

6. \_\_\_\_\_

7. \_\_\_\_\_

8. \_\_\_\_\_

9. \_\_\_\_\_

4)