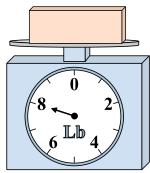

1)

If the block shown were 3 pounds lighter, how much would it weigh?

2)

If the block shown were 5 ounces lighter, how much would it weigh?

3)

What is the weight (in pounds) of the block?

Answers

1. \_\_\_\_\_

2

3.

4. \_\_\_\_\_

5. \_\_\_\_\_

6. \_\_\_\_\_

7. \_\_\_\_\_

8.

9. \_\_\_\_\_