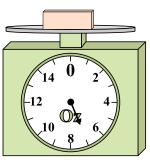

1)

If the block shown were 3 pounds lighter, how much would it weigh?

2)

If the block shown were 5 ounces lighter, how much would it weigh?

3)

What is the weight (in pounds) of the block?

Answers

. \_\_\_\_**2** 

3

8

8

<sub>5.</sub> 15

6. **140** 

7. **12** 

8. **15** 

9. **2**4