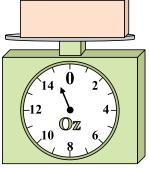

4)

What is the weight (in ounces) of the block?

**5**)

If the block shown were 7 pounds heavier, how much would it weigh?

**6**)

If you have 10 blocks that are the same weight, how many ounces total do the blocks weigh?

**7**)

If the block shown were 6 pounds heavier, how much would it weigh?

8)

What is the weight (in ounces) of the block?

9)

If you have 6 blocks that are the same weight, how many pounds total do the blocks weigh?