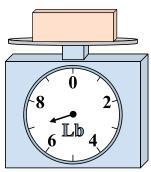

**7**)

If the block shown were 6 pounds heavier, how much would it weigh?

8)

What is the weight (in ounces) of the block?

9)

If you have 6 blocks that are the same weight, how many pounds total do the blocks weigh?