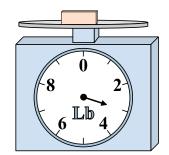

1)

If the block shown were 3 pounds lighter, how much would it weigh?

2)

If the block shown were 5 ounces lighter, how much would it weigh?

3)

What is the weight (in pounds) of the block?

Answers

1. \_\_\_\_\_

2

3.

4. \_\_\_\_\_

5. \_\_\_\_\_

6. \_\_\_\_\_

7. \_\_\_\_\_

8.

9. \_\_\_\_\_

4)

What is the weight (in ounces) of the block?

**5**)

If the block shown were 7 pounds heavier, how much would it weigh?

**6**)

If you have 10 blocks that are the same weight, how many ounces total do the blocks weigh?

**7**)

If the block shown were 6 pounds heavier, how much would it weigh?

8)

What is the weight (in ounces) of the block?

9)

If you have 6 blocks that are the same weight, how many pounds total do the blocks weigh?