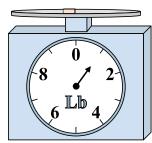

1)

If the block shown were 3 pounds lighter, how much would it weigh?

2)

If the block shown were 5 ounces lighter, how much would it weigh?

3)

What is the weight (in pounds) of the block?

Answers

1. \_\_\_\_\_

2

3.

4. \_\_\_\_\_

5. \_\_\_\_\_

6. \_\_\_\_\_

7. \_\_\_\_\_

8.

9. \_\_\_\_\_