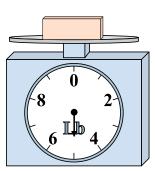

1)

If the block shown were 3 pounds lighter, how much would it weigh?

2)

If the block shown were 5 ounces lighter, how much would it weigh?

3)

What is the weight (in pounds) of the block?

Answers

1. \_\_\_\_\_

2

3.

4. \_\_\_\_\_

5. \_\_\_\_\_

6. \_\_\_\_\_

7. \_\_\_\_\_

8.

9. \_\_\_\_\_