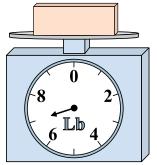

1)

If you have 5 blocks that are the same weight, how many pounds total do the blocks weigh?

2)

What is the weight (in ounces) of the block?

3)

If the block shown were 8 pounds heavier, how much would it weigh?

Answers

45

. 0

9

14

5. <u>3</u>

**6** 

7. \_\_\_\_\_1

8. **2** 

9. **18** 

4)

If the block shown were 9 ounces heavier, how much would it weigh?

5)

If the block shown were 6 pounds lighter, how much would it weigh?

What is the weight (in ounces) of the block?

**7**)

What is the weight (in pounds) of the block?

8)

If the block shown were 13 ounces lighter, how much would it weigh?

9)

If you have 3 blocks that are the same weight, how many pounds total do the blocks weigh?