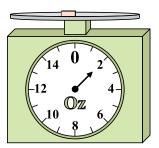

What is the weight (in ounces) of the block?

If the block shown were 7 pounds heavier, how much would it weigh?

If you have 10 blocks that are the same weight, how many ounces total do the blocks weigh?

**7**)

If the block shown were 6 pounds heavier, how much would it weigh?

8)

What is the weight (in ounces) of the block?

8 2

If you have 6 blocks that are the same weight, how many pounds total do the blocks weigh?