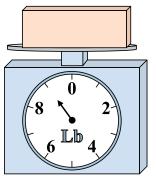

If the block shown were 2 pounds lighter, how much would it weigh?

14 0 2 -12 • 4-

If you have 5 blocks that are the same weight, how many ounces total do the blocks weigh?

**7**)

If the block shown were 2 pounds heavier, how much would it weigh?

5)

If the block shown were 2 pounds lighter, how much would it weigh?

14 0 2 12 • 4 10 Z 6

If you have 5 blocks that are the same weight, how many ounces total do the blocks weigh?

**7**)

If the block shown were 2 pounds heavier, how much would it weigh?