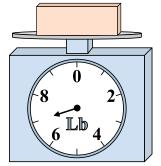

## Use the scale to answer each question.

1)

If the block shown were 4 pounds lighter, how much would it weigh?

2)

What is the weight (in ounces) of the block?

3)

**6**)

What is the weight (in pounds) of the block?