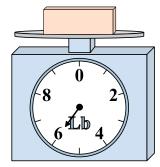

If the block shown were 2 pounds lighter, how much would it weigh?

14 0 2 -12 • 4-

If you have 5 blocks that are the same weight, how many ounces total do the blocks weigh?

**7**)

If the block shown were 2 pounds heavier, how much would it weigh?