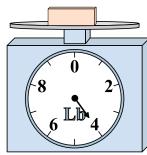

## Use the scale to answer each question.

1)

If the block shown were 4 pounds lighter, how much would it weigh?

2)

What is the weight (in ounces) of the block?

3)

**6**)

What is the weight (in pounds) of the block?