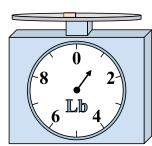

If the block shown were 2 pounds lighter, how much would it weigh?

14 0 2 -12 • 4-

If you have 5 blocks that are the same weight, how many ounces total do the blocks weigh?

**7**)

If the block shown were 2 pounds heavier, how much would it weigh?

5)

If the block shown were 2 pounds lighter, how much would it weigh?

14 0 2 12 • 4 10 Z 6

If you have 5 blocks that are the same weight, how many ounces total do the blocks weigh?

**7**)

If the block shown were 2 pounds heavier, how much would it weigh?