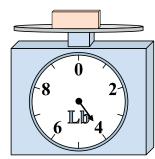

If the block shown were 2 pounds lighter, how much would it weigh?

14 0 2 -12 • 4-

If you have 5 blocks that are the same weight, how many ounces total do the blocks weigh?

**7**)

If the block shown were 2 pounds heavier, how much would it weigh?