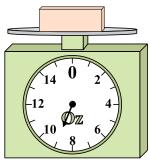

## Use the scale to answer each question.

1)

If the block shown were 4 pounds lighter, how much would it weigh?

2)

What is the weight (in ounces) of the block?

3)

**6**)

What is the weight (in pounds) of the block?

9. \_\_\_\_\_

4)

14 0 2

12 0 4

10 0 Z

6

If you have 2 blocks that are the same weight, how many ounces total do the blocks weigh?

5)