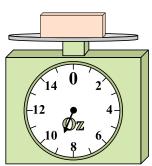

9. \_\_\_\_\_

4)

14 0 2

12 0 4

10 0 Z

6

If you have 2 blocks that are the same weight, how many ounces total do the blocks weigh?

5)

8. \_\_\_\_6

). 5

4)

14 0 2

12 0 4

10 0 Z

10 8

If you have 2 blocks that are the same weight, how many ounces total do the blocks weigh?