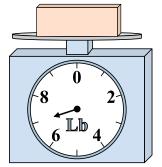

8)

If you have 6 blocks that are the same weight, how many ounces total do the blocks weigh?

9)

If the block shown were 4 pounds heavier, how much would it weigh?