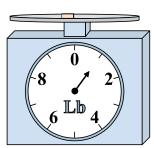

## Use the scale to answer each question.

1)

If the block shown were 4 pounds lighter, how much would it weigh?

2)

What is the weight (in ounces) of the block?

3)

**6**)

What is the weight (in pounds) of the block?

8. \_\_\_\_6

). 5

4)

14 0 2

12 0 4

10 0 Z

10 8

If you have 2 blocks that are the same weight, how many ounces total do the blocks weigh?

5)

If the block shown were 2 pounds lighter, how much would it weigh?

14 0 2 12 • 4 10 Z 6

If you have 5 blocks that are the same weight, how many ounces total do the blocks weigh?

**7**)

If the block shown were 2 pounds heavier, how much would it weigh?

8)

If you have 6 blocks that are the same weight, how many ounces total do the blocks weigh?

9)

If the block shown were 4 pounds heavier, how much would it weigh?