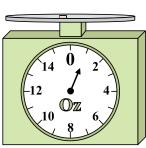

9. \_\_\_\_\_

4)

14 0 2

12 0 4

10 0 Z

6

If you have 2 blocks that are the same weight, how many ounces total do the blocks weigh?

5)

8. \_\_\_\_6

). 5

4)

14 0 2

12 0 4

10 0 Z

10 8

If you have 2 blocks that are the same weight, how many ounces total do the blocks weigh?