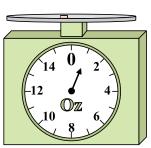

## Use the scale to answer each question.

1)

If the block shown were 4 pounds lighter, how much would it weigh?

2)

What is the weight (in ounces) of the block?

3)

**6**)

What is the weight (in pounds) of the block?

9. \_\_\_\_\_

4)

14 0 2

12 0 4

10 0 Z

6

If you have 2 blocks that are the same weight, how many ounces total do the blocks weigh?

5)

If the block shown were 2 pounds lighter, how much would it weigh?

14 0 2 -12 • 4-

If you have 5 blocks that are the same weight, how many ounces total do the blocks weigh?

**7**)

If the block shown were 2 pounds heavier, how much would it weigh?

8)

If you have 6 blocks that are the same weight, how many ounces total do the blocks weigh?

9)

If the block shown were 4 pounds heavier, how much would it weigh?