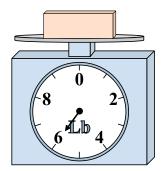

If the block shown were 2 pounds lighter, how much would it weigh?

14 0 2 -12 • 4-

If you have 5 blocks that are the same weight, how many ounces total do the blocks weigh?

**7**)

If the block shown were 2 pounds heavier, how much would it weigh?

5)

If the block shown were 2 pounds lighter, how much would it weigh?

14 0 2 12 • 4 10 Z 6

If you have 5 blocks that are the same weight, how many ounces total do the blocks weigh?

**7**)

If the block shown were 2 pounds heavier, how much would it weigh?