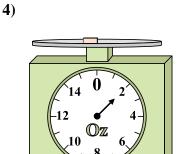

3.

1.

**4**)

What is the weight (in ounces) of the block?

If the block shown were 2 pounds lighter, how much would it weigh?

If you have 5 blocks that are the same weight, how many ounces total do the blocks weigh?