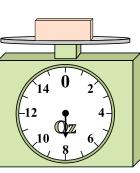

3.

1.

**4**)

What is the weight (in ounces) of the block?

If the block shown were 2 pounds lighter, how much would it weigh?

If you have 5 blocks that are the same weight, how many ounces total do the blocks weigh?