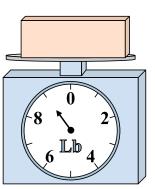

## Use the scale to answer each question.

2)

If the block shown were 10 pounds heavier, how much would it weigh?

What is the weight (in ounces) of the block?

3)

6)

9)

If you have 3 blocks that are the same weight, how many pounds total do the blocks weigh?