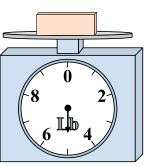

### Use the scale to answer each question.

2)

If the block shown were 10 pounds heavier, how much would it weigh?

What is the weight (in ounces) of the block?

3)

6)

9)

If you have 3 blocks that are the same weight, how many pounds total do the blocks weigh?

| 5 W     | erkey |  |
|---------|-------|--|
| Answers |       |  |
| 1.      | 15    |  |
| 2.      | 8     |  |
| 3.      | 27    |  |
| 4.      | 2     |  |
| 5.      | 1     |  |
|         | 25    |  |
|         | 1     |  |
|         | 150   |  |
|         | 14    |  |
| 9.      |       |  |