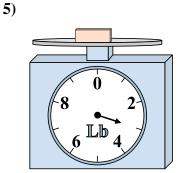

7)

If the block shown were 2 pounds lighter, how much would it weigh?

If you have 10 blocks that are the same weight, how many ounces total do the blocks weigh?

If the block shown were 9 pounds heavier, how much would it weigh?