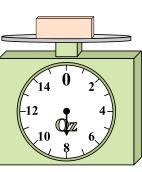

7)

If the block shown were 2 pounds lighter, how much would it weigh?

If you have 10 blocks that are the same weight, how many ounces total do the blocks weigh?

If the block shown were 9 pounds heavier, how much would it weigh?

What is the weight (in ounces) of the block?

If the block shown were 2 pounds lighter, how much would it weigh?

If you have 5 blocks that are the same weight, how many ounces total do the blocks weigh?

7)