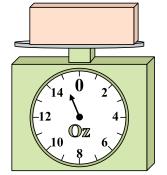

3.

1.

**4**)

What is the weight (in ounces) of the block?

If the block shown were 2 pounds lighter, how much would it weigh?

If you have 5 blocks that are the same weight, how many ounces total do the blocks weigh?

7)

If the block shown were 2 pounds lighter, how much would it weigh?

If you have 10 blocks that are the same weight, how many ounces total do the blocks weigh?

If the block shown were 9 pounds heavier, how much would it weigh?

What is the weight (in ounces) of the block?

If the block shown were 2 pounds lighter, how much would it weigh?

If you have 5 blocks that are the same weight, how many ounces total do the blocks weigh?

7)