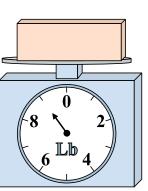

7)

If the block shown were 2 pounds lighter, how much would it weigh?

If you have 10 blocks that are the same weight, how many ounces total do the blocks weigh?

If the block shown were 9 pounds heavier, how much would it weigh?