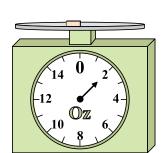

1)

## Use the scale to answer each question.

2)

If the block shown were 10 pounds heavier, how much would it weigh?

What is the weight (in ounces) of the block?

3)

6)

9)

If you have 3 blocks that are the same weight, how many pounds total do the blocks weigh?