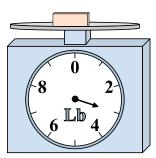

7)

If the block shown were 2 pounds lighter, how much would it weigh?

If you have 10 blocks that are the same weight, how many ounces total do the blocks weigh?

If the block shown were 9 pounds heavier, how much would it weigh?