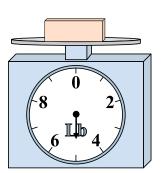

## Use the scale to answer each question.

2)

If the block shown were 10 pounds heavier, how much would it weigh?

What is the weight (in ounces) of the block?

3)

6)

9)

If you have 3 blocks that are the same weight, how many pounds total do the blocks weigh?