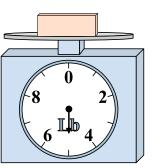

## Use the scale to answer each question.

2)

If the block shown were 10 pounds heavier, how much would it weigh?

What is the weight (in ounces) of the block?

3)

6)

9)

If you have 3 blocks that are the same weight, how many pounds total do the blocks weigh?