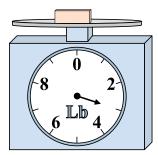

## Use the scale to answer each question.

2)

If the block shown were 10 pounds heavier, how much would it weigh?

What is the weight (in ounces) of the block?

3)

6)

9)

If you have 3 blocks that are the same weight, how many pounds total do the blocks weigh?

3.

1.

**4**)

What is the weight (in ounces) of the block?

If the block shown were 2 pounds lighter, how much would it weigh?

If you have 5 blocks that are the same weight, how many ounces total do the blocks weigh?