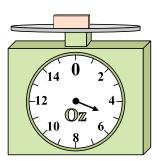

What is the weight (in ounces) of the block?

If the block shown were 2 pounds lighter, how much would it weigh?

If you have 5 blocks that are the same weight, how many ounces total do the blocks weigh?

7)

If the block shown were 2 pounds lighter, how much would it weigh?

If you have 10 blocks that are the same weight, how many ounces total do the blocks weigh?

If the block shown were 9 pounds heavier, how much would it weigh?