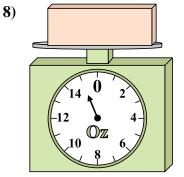

1)

# Reading a Scale

#### Name:

## Use the scale to answer each question.

2)



If the block shown were 10 pounds heavier, how much would it weigh?



What is the weight (in ounces) of the block?



3)

6)

9)

If you have 3 blocks that are the same weight, how many pounds total do the blocks weigh?

3.

1.

**4**)



What is the weight (in ounces) of the block?



If the block shown were 2 pounds lighter, how much would it weigh?

If you have 5 blocks that are the same weight, how many ounces total do the blocks weigh?

7)



If the block shown were 2 pounds lighter, how much would it weigh?



If you have 10 blocks that are the same weight, how many ounces total do the blocks weigh?



If the block shown were 9 pounds heavier, how much would it weigh?

4. 5. 9.

<u>Answers</u>



1)

## Reading a Scale

# Name: Answer Key

### Use the scale to answer each question.

2)



If the block shown were 10 pounds heavier, how much would it weigh?



What is the weight (in ounces) of the block?



3)

6)

9)

If you have 3 blocks that are the same weight, how many pounds total do the blocks weigh?

| 5 W     | erkey |  |
|---------|-------|--|
| Answers |       |  |
| 1.      | 15    |  |
| 2.      | 8     |  |
| 3.      | 27    |  |
| 4.      | 2     |  |
| 5.      | 1     |  |
|         | 25    |  |
|         | 1     |  |
|         | 150   |  |
|         | 14    |  |
| 9.      |