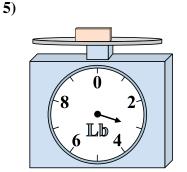

3.

1.

**4**)

What is the weight (in ounces) of the block?

If the block shown were 2 pounds lighter, how much would it weigh?

If you have 5 blocks that are the same weight, how many ounces total do the blocks weigh?