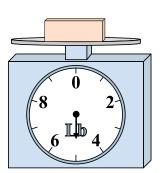

3.

1.

**4**)

What is the weight (in ounces) of the block?

If the block shown were 2 pounds lighter, how much would it weigh?

If you have 5 blocks that are the same weight, how many ounces total do the blocks weigh?